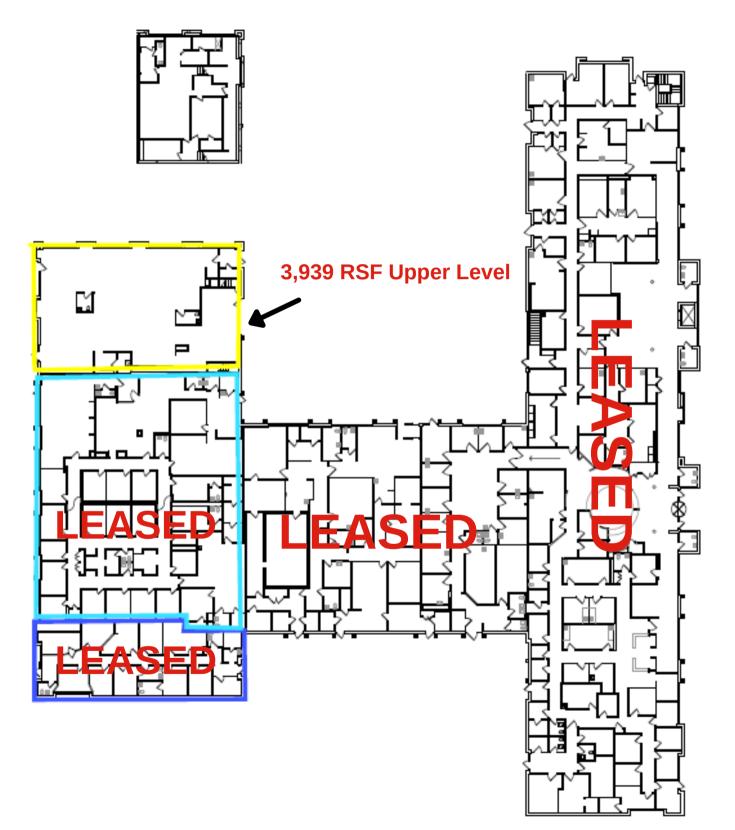

## STONERIDGE MEDICAL & OFFICE CENTER BUILT-OUT MEDICAL SPACE AVAILABLE NOW

Lease Rates: \$12.95 PSF Net

Available Medical & Office Space: 3,939 SF

2024 Estimated Operating Expenses: \$7.99 PSF (excludes utilities/janitorial)

## STONERIDGE MEDICAL & OFFICE CENTER AVAILABLE SPACE

Brad Kitchen, SIOR 614.545.2155 bkitchen@AlterraRE.com Alterra Real Estate 614.365.9000 www.AlterraRE.com