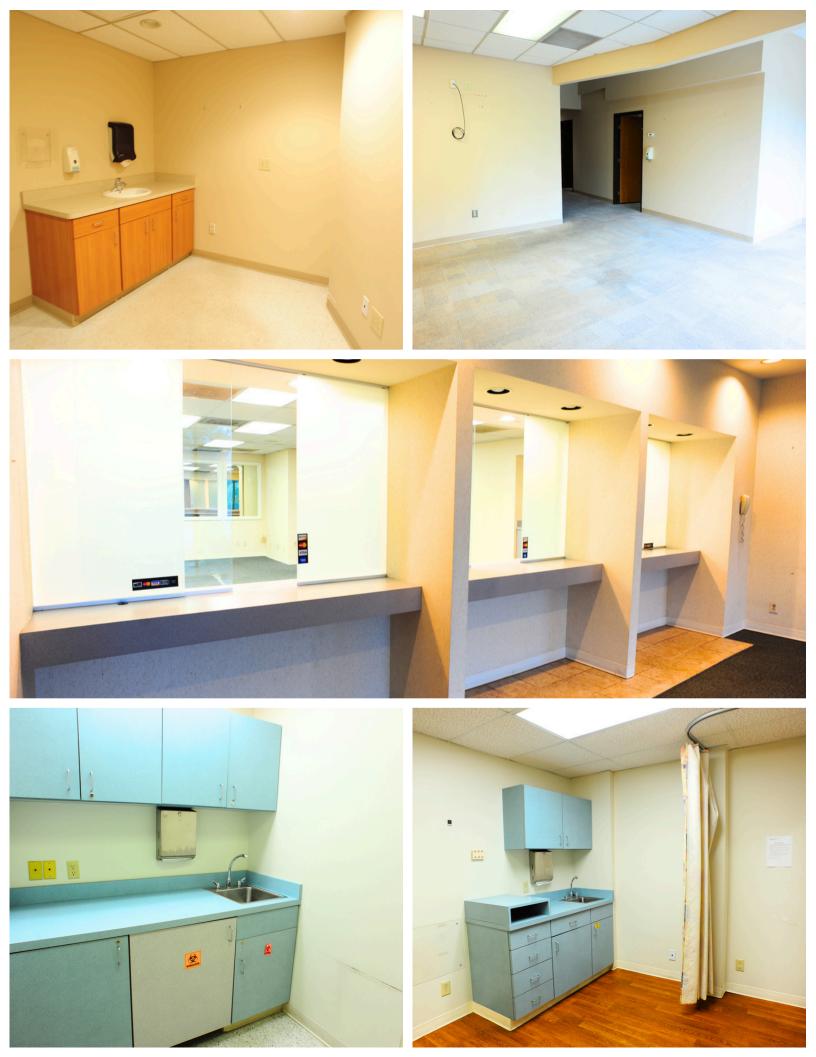

## STONERIDGE MEDICAL & OFFICE CENTER BUILT-OUT MEDICAL SPACE AVAILABLE NOW

Lease Rates: \$12.95 PSF Net

Available Medical & Office Space: 3,939 SF

2024 Estimated Operating Expenses: \$7.99 PSF (excludes utilities/janitorial)

## STONERIDGE MEDICAL & OFFICE CENTER AVAILABLE SPACE

Brad Kitchen, SIOR 614.545.2155 bkitchen@AlterraRE.com Alterra Real Estate 614.365.9000 www.AlterraRE.com