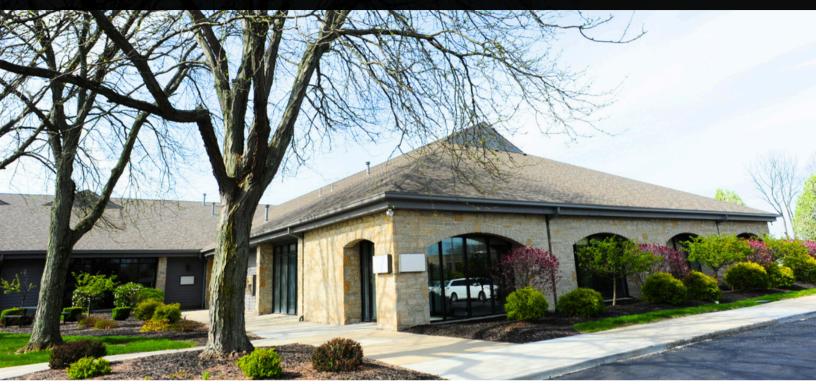

## 4015-4059 W Dublin-Granville Rd Dublin, OH 43017 For Lease

## STONERIDGE MEDICAL & OFFICE CENTER BUILT-OUT MEDICAL SPACE AVAILABLE NOW

Lease Rates: \$12.95 PSF Net

Available Medical & Office Space: 3,939 SF

2024 Estimated Operating Expenses: \$7.99 PSF (excludes utilities/janitorial)