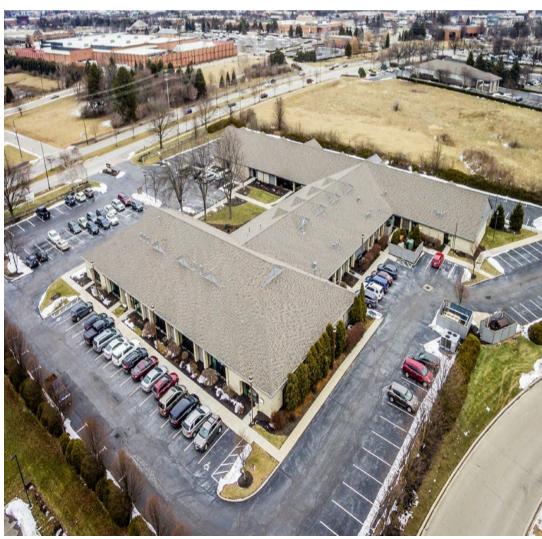

## STONERIDGE MEDICAL & OFFICE CENTER BUILT-OUT MEDICAL SPACE AVAILABLE NOW

Lease Rates: \$12.95 PSF Net

Available Medical & Office Space: 3,939 SF

2024 Estimated Operating Expenses: \$7.99 PSF (excludes utilities/janitorial)

- Well located in Dublin between Sawmill Rd and US 33; 1 mile to Sawmill Rd/I-270 interchange.
- Visible to 23,000 vehicles per day on Dublin-Granville Rd
- Adjacent to new \$300MM Dublin Bridge Park Development
- Minutes to Dublin Methodist Hospital
- Existing medical office and office space available.
- Many recent upgrades including new HVAC including ionization for clean air, LED lights and solar.