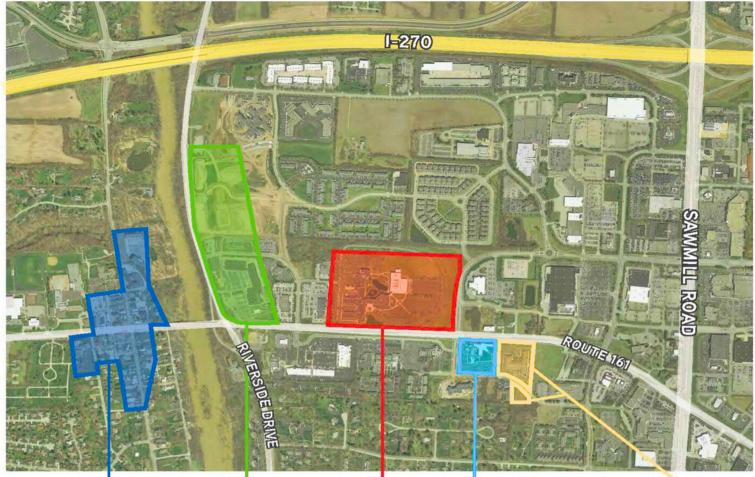

- Well located in Dublin between Sawmill Rd and US 33; 1 mile to Sawmill Rd/I-270 interchange.
- Visible to 23,000 vehicles per day on Dublin-Granville Rd
- Adjacent to new \$300MM Dublin Bridge Park Development
- Minutes to Dublin Methodist Hospital
- Existing medical office and office space available.
- Many recent upgrades including new HVAC including ionization for clean air, LED lights and solar.

Brad Kitchen, SIOR 614.545.2155 bkitchen@AlterraRE.com Alterra Real Estate 614.365.9000 www.AlterraRE.com

DOWNTOWN DUBLIN BI

BRIDGE PARK DISTRICT

WENDY'S HEADQUARTER

SUNRISE ASSISTED LIVING STONERIDGE CENTER