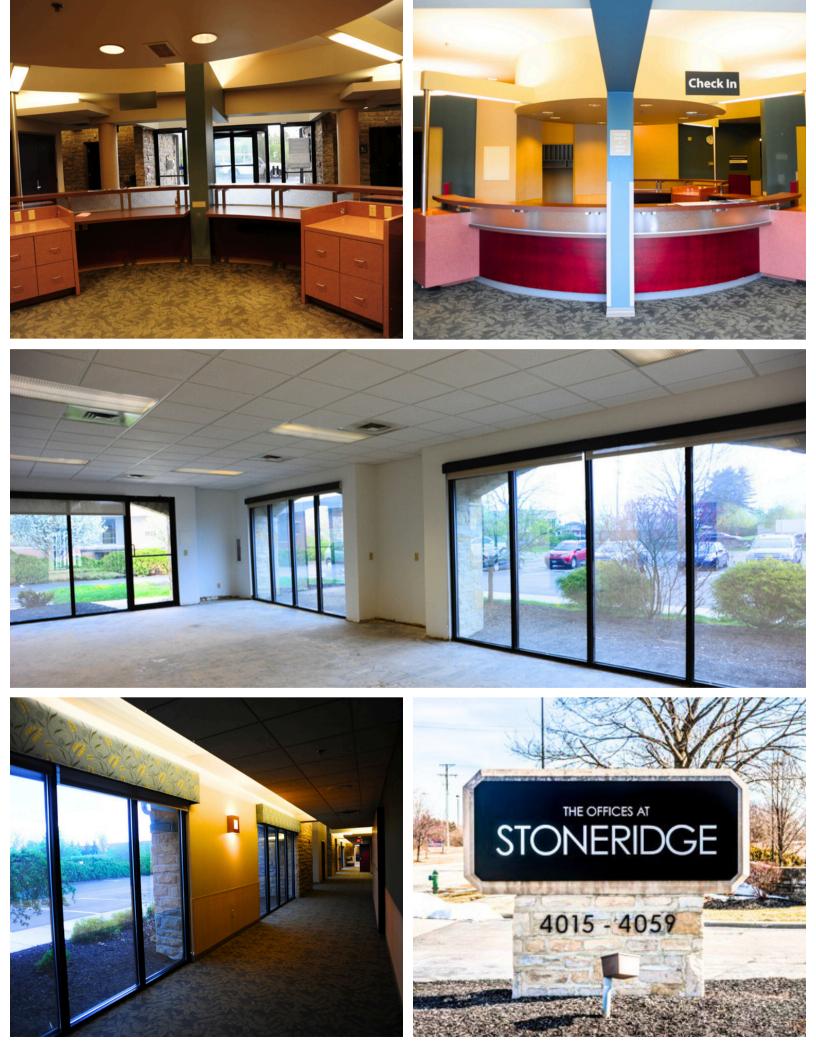

## STONERIDGE MEDICAL & OFFICE CENTER BUILT-OUT MEDICAL SPACE AVAILABLE NOW

Lease Rates: \$12.95 PSF Net

Available Medical & Office Space: 3,939 SF

2024 Estimated Operating Expenses: \$7.99 PSF (excludes utilities/janitorial)

## STONERIDGE MEDICAL & OFFICE CENTER AVAILABLE SPACE

Brad Kitchen, SIOR 614.545.2155 bkitchen@AlterraRE.com Alterra Real Estate 614.365.9000 www.AlterraRE.com