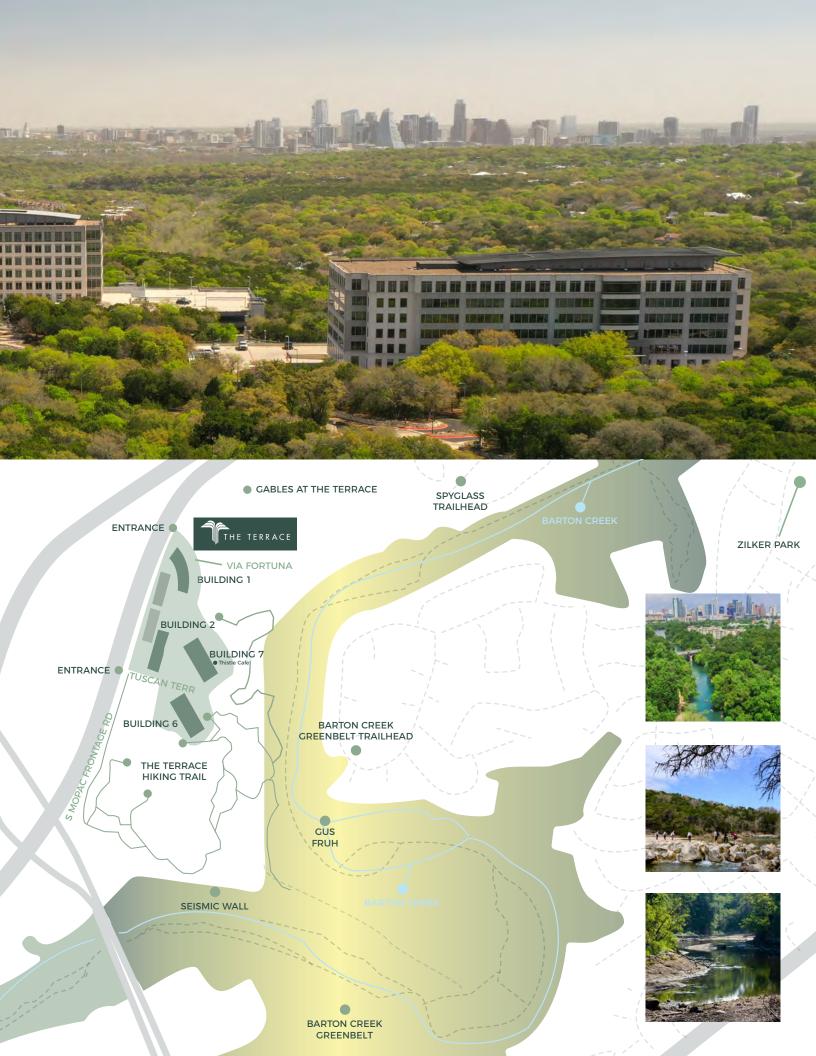

# VIEW THE ADVANTAGE

The Terrace is truly in a class by itself. The 109-acre master planned office development in SW Austin sits in a prime location with dreamy views of Downtown and the Texas Hill Country. The campus is surrounded by some of Austin's premier neighborhoods and best restaurants. Its central location allows easy access to Downtown via Mopac and Loop 360. The Terrace features an onsite café and a premium fitness center with lockers and showers. If tenants want to take advantage of the outdoors, the campus has direct access to the Barton Creek greenbelt, hiking trails and a trailside gym, as well as a relaxing rooftop patio with one-of-a-kind views of the Austin skyline.

# LIVE. WORK. PLAY.

109-ACRE MASTER
PLANNED DEVELOPMENT

CLOSE PROXIMITY TO SHOPS, SERVICES, BOUTIQUES AND GROCERY OPTIONS

ACCESS TO OUTDOOR
HIKING TRAILS

ADJACENT TO BARTON CREEK GREENBELT AND LIMITLESS, LUSH VIEWS

PROPERTY MANAGEMENT AND ENGINEERS ON-SITE

PREMIUM FITNESS CENTER
WITH LOCKERS AND
SHOWERS

THISTLE CAFE ONSITE

5 MINUTES TO DOWNTOWN & EASY ACCESS TO MOPAC EXPY

THISTLE CAFE

NESTLED ON THE BANKS OF BARTON CREEK WITH ACCESS TO OVER 1.5 MILES OF TRAILS ONSITE