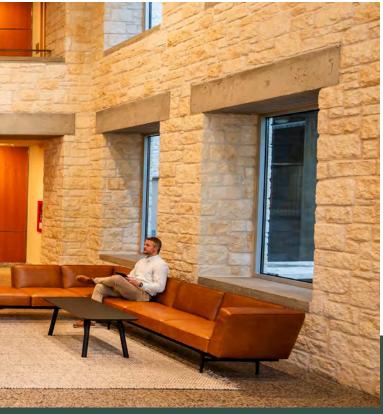

## **Elevated Wellness Underway**

Occupiers of The Terrace will enjoy access to all new amenities, including a newly built onsite fitness studio and a fully renovated café and lounge. The gym will feature modern exercise equipment and luxurious spa-like locker rooms, while the café and lounge area will offer multiple dining options with scenic views.