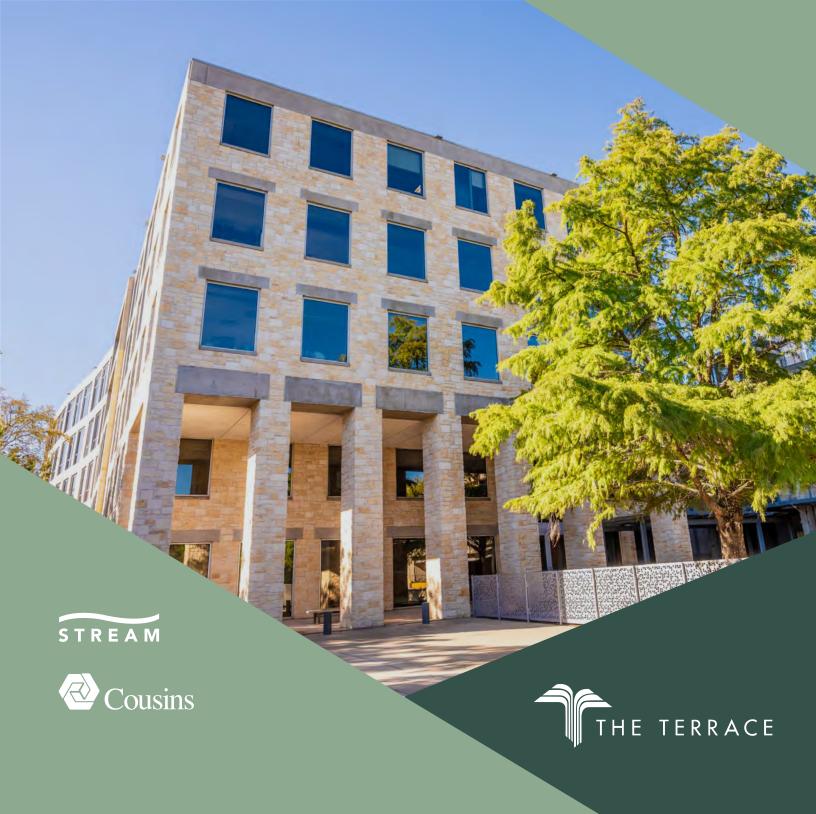

# VIEW THE ADVANTAGE

The Terrace is truly in a class by itself. The 109-acre master planned office development in SW Austin sits in a prime location with dreamy views of Downtown and the Texas Hill Country. The campus is surrounded by some of Austin's premier neighborhoods and best restaurants. Its central location allows easy access to Downtown via Mopac and Loop 360. The Terrace features an onsite café and a premium fitness center with lockers and showers. If tenants want to take advantage of the outdoors, the campus has direct access to the Barton Creek greenbelt, hiking trails and a trailside gym, as well as a relaxing rooftop patio with one-of-a-kind views of the Austin skyline.

# LIVE. WORK. PLAY.

109-ACRE MASTER
PLANNED DEVELOPMENT

CLOSE PROXIMITY TO SHOPS, SERVICES, BOUTIQUES AND GROCERY OPTIONS

ACCESS TO OUTDOOR
HIKING TRAILS

ADJACENT TO BARTON CREEK GREENBELT AND LIMITLESS, LUSH VIEWS