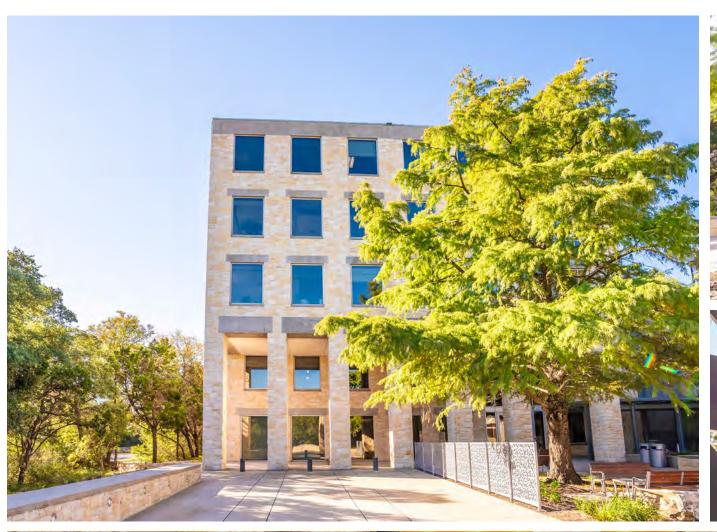

# VIEW THE ADVANTAGE

The Terrace is truly in a class by itself. The 109-acre master planned office development in SW Austin sits in a prime location with dreamy views of Downtown and the Texas Hill Country. The campus is surrounded by some of Austin's premier neighborhoods and best restaurants. Its central location allows easy access to Downtown via Mopac and Loop 360. The Terrace features an onsite café and a premium fitness center with lockers and showers. If tenants want to take advantage of the outdoors, the campus has direct access to the Barton Creek greenbelt, hiking trails and a trailside gym, as well as a relaxing rooftop patio with one-of-a-kind views of the Austin skyline.

# LIVE. WORK. PLAY.

109-ACRE MASTER
PLANNED DEVELOPMENT

CLOSE PROXIMITY TO SHOPS, SERVICES, BOUTIQUES AND GROCERY OPTIONS

ACCESS TO OUTDOOR
HIKING TRAILS

ADJACENT TO BARTON CREEK GREENBELT AND LIMITLESS, LUSH VIEWS