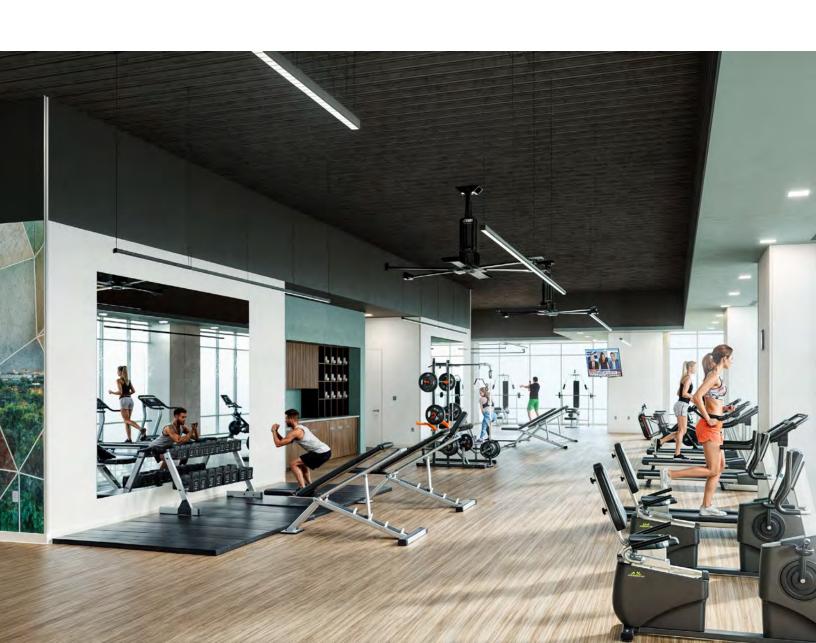

PROPERTY MANAGEMENT AND ENGINEERS ON-SITE

PREMIUM FITNESS CENTER
WITH LOCKERS AND
SHOWERS

THISTLE CAFE ONSITE

5 MINUTES TO DOWNTOWN & EASY ACCESS TO MOPAC EXPY

THISTLE CAFE

NESTLED ON THE BANKS OF BARTON CREEK WITH ACCESS TO OVER 1.5 MILES OF TRAILS ONSITE

## **Elevated Wellness Underway**

Occupiers of The Terrace will enjoy access to all new amenities, including a newly built onsite fitness studio and a fully renovated café and lounge. The gym will feature modern exercise equipment and luxurious spa-like locker rooms, while the café and lounge area will offer multiple dining options with scenic views.