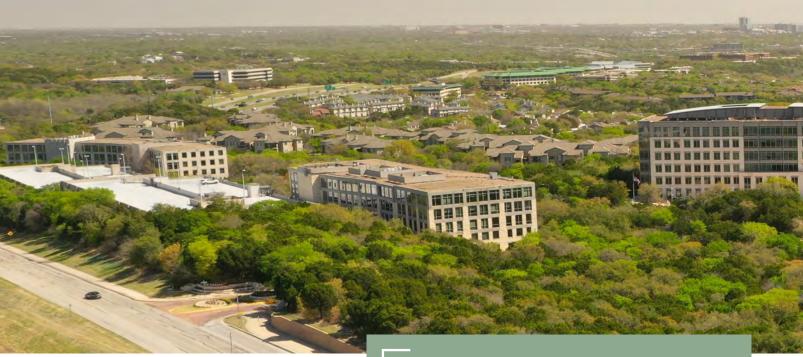

# VIEW THE ADVANTAGE

The Terrace is truly in a class by itself. The 109-acre master planned office development in SW Austin sits in a prime location with dreamy views of Downtown and the Texas Hill Country. The campus is surrounded by some of Austin's premier neighborhoods and best restaurants. Its central location allows easy access to Downtown via Mopac and Loop 360. The Terrace features an onsite café and a premium fitness center with lockers and showers. If tenants want to take advantage of the outdoors, the campus has direct access to the Barton Creek greenbelt, hiking trails and a trailside gym, as well as a relaxing rooftop patio with one-of-a-kind views of the Austin skyline.

# LIVE. WORK. PLAY.

109-ACRE MASTER
PLANNED DEVELOPMENT

CLOSE PROXIMITY TO SHOPS, SERVICES, BOUTIQUES AND GROCERY OPTIONS

ACCESS TO OUTDOOR
HIKING TRAILS

ADJACENT TO BARTON CREEK GREENBELT AND LIMITLESS, LUSH VIEWS