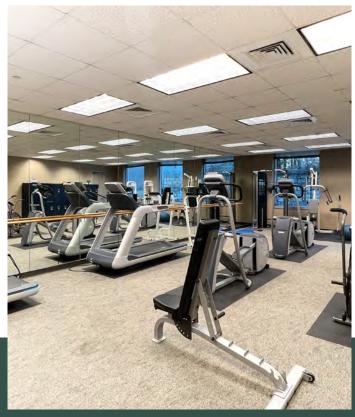

PROPERTY MANAGEMENT AND ENGINEERS ON-SITE

PREMIUM FITNESS CENTER
WITH LOCKERS AND
SHOWERS

THISTLE CAFE ONSITE

5 MINUTES TO DOWNTOWN & EASY ACCESS TO MOPAC EXPY

THISTLE CAFE

NESTLED ON THE BANKS OF BARTON CREEK WITH ACCESS TO OVER 1.5 MILES OF TRAILS ONSITE

## **Elevated Wellness Underway**

Occupiers of The Terrace will enjoy access to all new amenities, including a newly built onsite fitness studio and a fully renovated café and lounge. The gym will feature modern exercise equipment and luxurious spa-like locker rooms, while the café and lounge area will offer multiple dining options with scenic views.