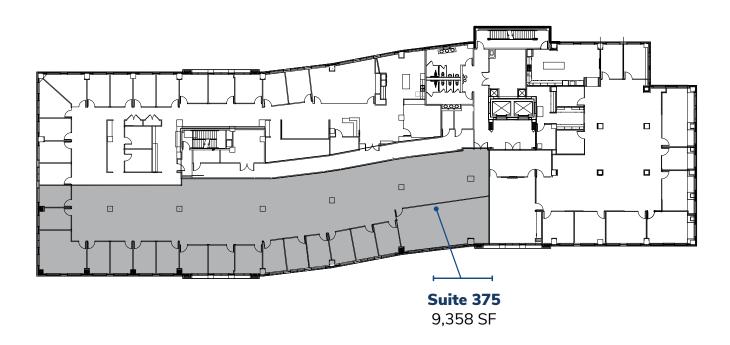

r on the trails.







#### **LOCAL EATS**

Tacodeli

Salt Traders Coastal Cooking

The Cheesecake Factory

California Pizza Kitchen

Nordstom Bistro

Modern Market

CAVA

Summer Moon Coffee

Brugger's Bagels

Chipotle

Trader Joe's

Chinatown

Panera Bread

Starbucks

Sway

**Thundercloud Subs** 





## **Elevated Wellness Underway**

Occupiers of The Terrace will enjoy access to all new amenities, including a newly built onsite fitness studio and a fully renovated café and lounge. The gym will feature modern exercise equipment and luxurious spa-like locker rooms, while the café and lounge area will offer multiple dining options with scenic views.









# **FIRST FLOOR 2,722-7,303 SF**

# Suite 145 2,722 SF Available 2.1.25 Suite 100 7,303 SF

**Cousins** 

### THIRD FLOOR 9,358 SF



**Cousins** 

# FOURTH FLOOR 8,186 SF



























RACHEL COULTER rachel.coulter@streamrealty.com 512.481.3058

TRAVIS ROGERS travis.rogers@streamrealty.com 512.481.3059

COLEMAN JACKSON coleman.jackson@streamrealty.com 512.481.3060