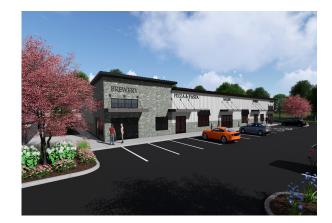

## **Property Features**

- New Retail Development
- Rapidly Growing Area near PATCO train station Only 15 minutes to Philadelphia
- Within 1/2 mile of two I-295 exits
- Short walk to Woodcrest PATCO light rail station PATCO has over 34,000 riders per day
- 1,500 9,800 sf of retail space available Modern exterior with stone accent Rear Loading and 12'-16' ceiling clear height Ample parking with TESLA charging lot
- Part of major redevelopment around train station
  Over 500 apartments being developed within 1/2 mile
- 132,000+ VPD Traffic count on I-295
- TESLA charging lot is one of their largest in the state and will bring hundreds of customers to site daily for vehicle charging.
- Contact for more information.