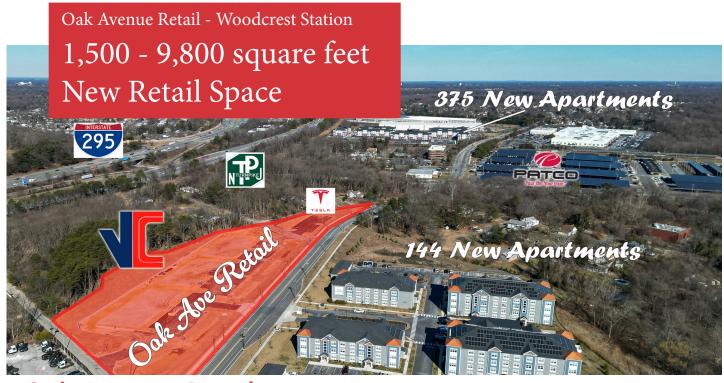

## **Property Features**

- New Retail Development
- Rapidly Growing Area near PATCO train station Only 15 minutes to Philadelphia
- Within 1/2 mile of two I-295 exits
- Short walk to Woodcrest PATCO light rail station PATCO has over 34,000 riders per day
- 1,500 9,800 sf of retail space available Modern exterior with stone accent Rear Loading and 12'-16' ceiling clear height Ample parking with TESLA charging lot
- Part of major redevelopment around train station
  Over 500 apartments being developed within 1/2 mile
- 132,000+ VPD Traffic count on I-295
- TESLA charging lot is one of their largest in the state and will bring hundreds of customers to site daily for vehicle charging.
- Contact for more information.