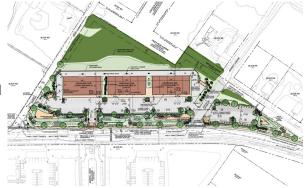

## **Property Features**

- New Retail Development
- Rapidly Growing Area near PATCO train station Only 15 minutes to Philadelphia
- Within 1/2 mile of two I-295 exits
- Short walk to Woodcrest PATCO light rail station PATCO has over 34,000 riders per day
- 1,500 9,800 sf of retail space available Modern exterior with stone accent Rear Loading and 12'-16' ceiling clear height Ample parking with TESLA charging lot
- Part of major redevelopment around train station
  Over 500 apartments being developed within 1/2 mile
- 132,000+ VPD Traffic count on I-295
- TESLA charging lot is one of their largest in the state and will bring hundreds of customers to site daily for vehicle charging.
- Contact for more information.