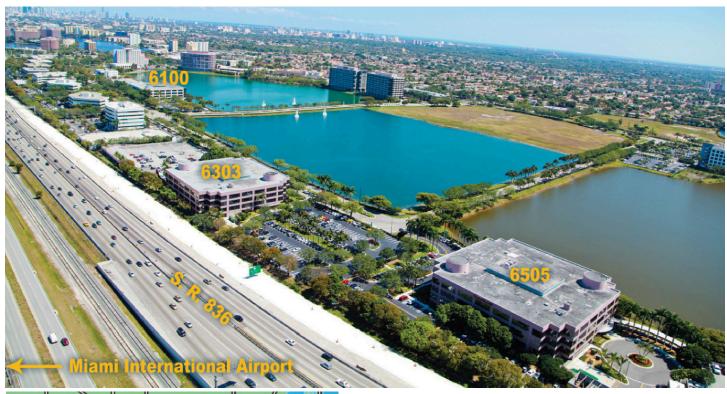

# Waterford Atrium

6100 | 6303 | 6505 Blue Lagoon Drive, Miami, FL 33126

- Multi-Million Dollar Renovated Interiors Fountains, Atriums, Restrooms, Lobby Floors & Directories
- 250-acre waterfront park location with state-of-the-art infrastructure
- SIGNAGE OPPORTUNITY AVAILABLE
- 3 Class-A, four-story office buildings
- On-site cafes at 6100, 6303 & 6505
- · Two-story parking decks with covered walkways
- · Airport and lake views
- On property amenities include hotels, meeting space, restaurants, postal facility & fitness center
- Adjacent to Miami International Airport & easy access to all major exp (I-95, 826, 836 & Turnpike)
- · LEED Gold Candidates
- An investment of MetLife Real Estate Investors

## Waterford Atrium

6100 | 6303 | 6505 Blue Lagoon Drive, Miami, FL 33126

Waterford at Blue Lagoon offers one of the most highly visible and strategic locations fronting the Dolphin Expressway (S.R. 836). It is adjacent to Miami International Airport and is within minutes of the Port of Miami, Downtown Miami, Brickell Avenue, Coral Gables and Miami Beach. Owned by MetLife, these exceptional office buildings are professionally managed on-site by Cushman & Wakefield.