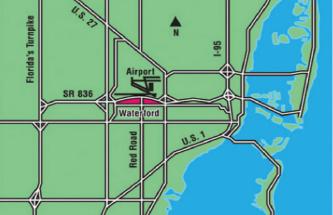

## Waterford Atrium

6100 | 6303 | 6505 Blue Lagoon Drive, Miami, FL 33126

Waterford at Blue Lagoon offers one of the most highly visible and strategic locations fronting the Dolphin Expressway (S.R. 836). It is adjacent to Miami International Airport and is within minutes of the Port of Miami, Downtown Miami, Brickell Avenue, Coral Gables and Miami Beach. Owned by MetLife, these exceptional office buildings are professionally managed on-site by Cushman & Wakefield.