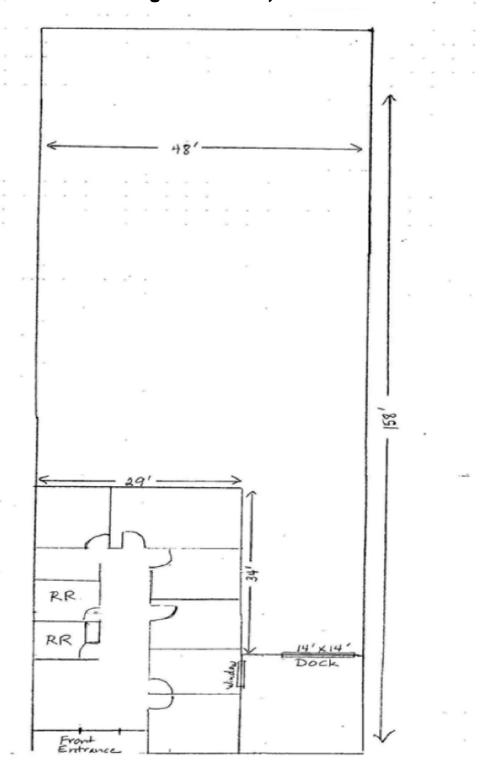

|
|--------------------------|---------|--------------|--------------|----------------|-------------------------|---------------|
| 1740 Evergreen St        | ±4,330  | ±900         | 1 GL         | \$1.63         | \$0.12                  | \$7,578.00    |
| 1750 Evergreen St        | ±6,938  | ±800         | 1 GL<br>1 DH | \$1.63         | \$0.12                  | \$12,142.00   |
| 1760 Evergreen St        | ±7,579  | ±1,700       | 1 GL<br>1 DH | \$1.63         | \$0.12                  | \$13,263.00   |
| 1750 – 1760 Evergreen St | ±14,517 | ±2,500       | 2 GL<br>2 DH | \$1.63         | \$0.12                  | \$25,405.00   |



## 1740 – 1760 EVERGREEN STREET, DUARTE | I

## LOS ANGELES COUNTY







#### 1750 Evergreen Street, Duarte









#### 1760 Evergreen Street, Duarte