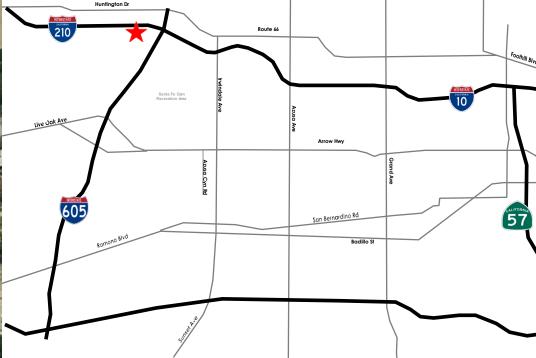

#### **Property Features:**

- Retail/Office/Warehouse Space Available
- Fire Sprinklers
- 22' Clear Height
- Ground-Level & Dock-High Loading Doors
- Ample Parking
- Ideal for Light Manufacturing, Office, Distribution Uses
- Easy Access to Southern California Freeways (210 & 605)
- Near Duarte City Hall, Costco and Other Amenities