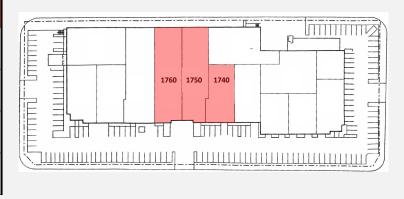

### **Current Availability**

| Address / Suite          | Unit SF | Office<br>SF | Loading      | Base \$<br>PSF | CAM<br>Charge<br>\$/PSF | Monthly Total |
|--------------------------|---------|--------------|--------------|----------------|-------------------------|---------------|
| 1740 Evergreen St        | ±4,330  | ±900         | 1 GL         | \$1.63         | \$0.12                  | \$7,578.00    |
| 1750 Evergreen St        | ±6,938  | ±800         | 1 GL<br>1 DH | \$1.63         | \$0.12                  | \$12,142.00   |
| 1760 Evergreen St        | ±7,579  | ±1,700       | 1 GL<br>1 DH | \$1.63         | \$0.12                  | \$13,263.00   |
| 1750 – 1760 Evergreen St | ±14,517 | ±2,500       | 2 GL<br>2 DH | \$1.63         | \$0.12                  | \$25,405.00   |