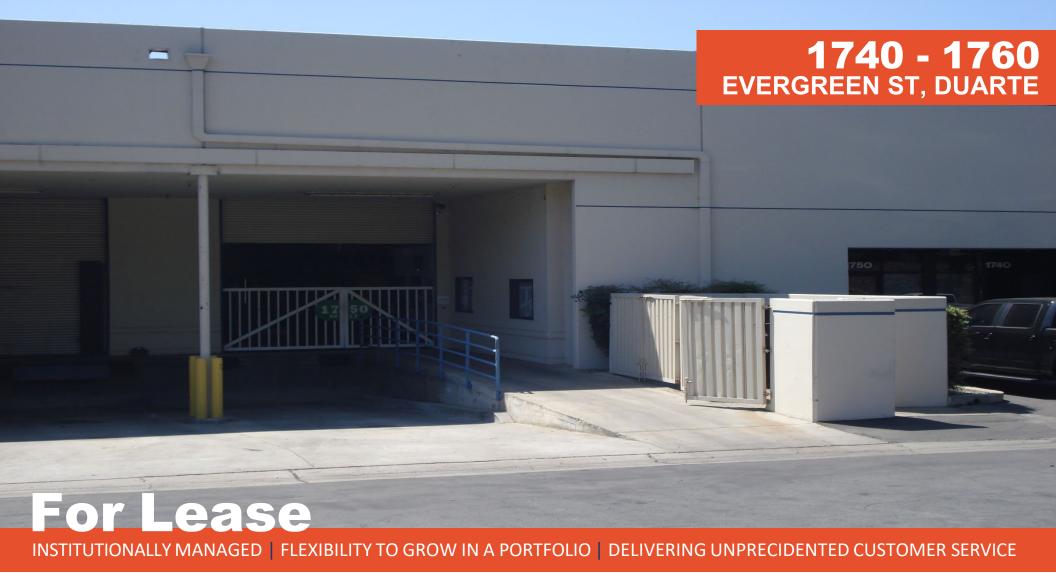

#### **Property Features:**

- Retail/Office/Warehouse Space Available
- Fire Sprinklers
- 22' Clear Height
- Ground-Level & Dock-High Loading Doors
- Ample Parking
- Ideal for Light Manufacturing, Office, Distribution Uses
- Easy Access to Southern California Freeways (210 & 605)
- Near Duarte City Hall, Costco and Other Amenities

### **Current Availability**

| Address / Suite          | Unit SF | Office<br>SF | Loading      | Base \$<br>PSF | CAM<br>Charge<br>\$/PSF | Monthly Total |
|--------------------------|---------|--------------|--------------|----------------|-------------------------|---------------|
| 1740 Evergreen St        | ±4,330  | ±900         | 1 GL         | \$1.63         | \$0.12                  | \$7,578.00    |
| 1750 Evergreen St        | ±6,938  | ±800         | 1 GL<br>1 DH | \$1.63         | \$0.12                  | \$12,142.00   |
| 1760 Evergreen St        | ±7,579  | ±1,700       | 1 GL<br>1 DH | \$1.63         | \$0.12                  | \$13,263.00   |
| 1750 – 1760 Evergreen St | ±14,517 | ±2,500       | 2 GL<br>2 DH | \$1.63         | \$0.12                  | \$25,405.00   |