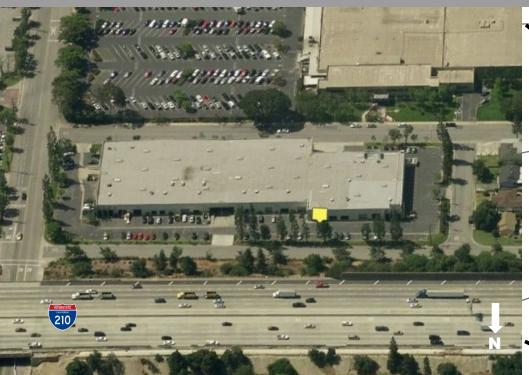

#### **Property Features:**

- Retail/Office/Warehouse Space Available
- Fire Sprinklers
- 22' Clear Height
- Ground-Level & Dock-High Loading Doors
- Ample Parking
- Ideal for Light Manufacturing, Office, Distribution Uses
- Easy Access to Southern California Freeways (210 & 605)
- Near Duarte City Hall, Costco and Other Amenities