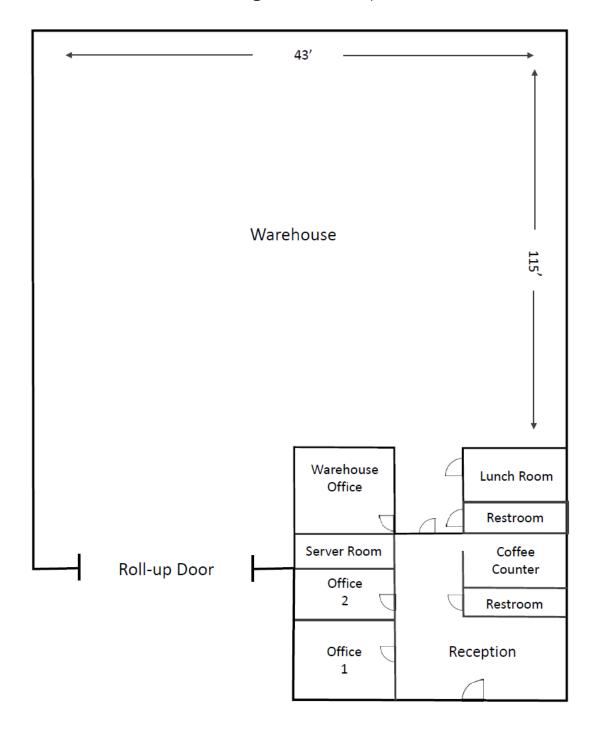

SF | CAM<br>Charge<br>\$/PSF | Monthly Total |
|--------------------------|---------|--------------|--------------|----------------|-------------------------|---------------|
| 1740 Evergreen St        | ±4,330  | ±900         | 1 GL         | \$1.63         | \$0.12                  | \$7,578.00    |
| 1750 Evergreen St        | ±6,938  | ±800         | 1 GL<br>1 DH | \$1.63         | \$0.12                  | \$12,142.00   |
| 1760 Evergreen St        | ±7,579  | ±1,700       | 1 GL<br>1 DH | \$1.63         | \$0.12                  | \$13,263.00   |
| 1750 – 1760 Evergreen St | ±14,517 | ±2,500       | 2 GL<br>2 DH | \$1.63         | \$0.12                  | \$25,405.00   |



## 1740 – 1760 EVERGREEN STREET, DUARTE | I

## LOS ANGELES COUNTY







#### 1750 Evergreen Street, Duarte









#### 1760 Evergreen Street, Duarte