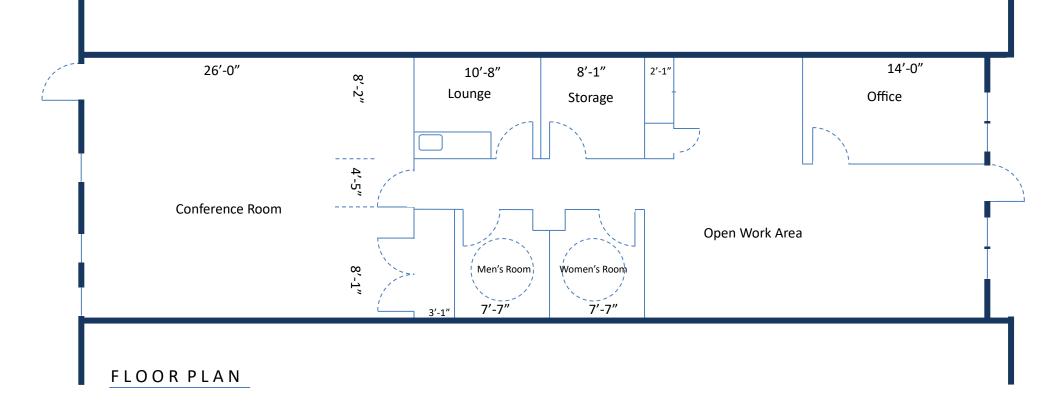

## **FOR SALE** – Professional Office Condo

1245 Whitehorse-Mercerville Road, Suite 420 Hamilton Township, Mercer County, New Jersey 08619

| Location:           | Whitehorse Executive Center                                                                                                                                                                                                                                |
|---------------------|------------------------------------------------------------------------------------------------------------------------------------------------------------------------------------------------------------------------------------------------------------|
|                     | 1245 Whitehorse-Mercerville Avenue, Suite 420                                                                                                                                                                                                              |
|                     | Hamilton Township, Mercer County, New Jersey 08619                                                                                                                                                                                                         |
| <u>Description:</u> | 1,578SF suite #420 features 1 private office, 540 SF conference room, open work area, 2 handicapped bathrooms, lounge, mechanical room, wall-to-wall carpet, smoke detectors, sprinkler system, H/A gas heating/AC, abundant parking, excellent condition. |
| Property Taxes:     | \$6,004.85 ('23)                                                                                                                                                                                                                                           |
| Sale Price:         | \$299,820                                                                                                                                                                                                                                                  |
| Monthly Condo Fee:  | \$553                                                                                                                                                                                                                                                      |