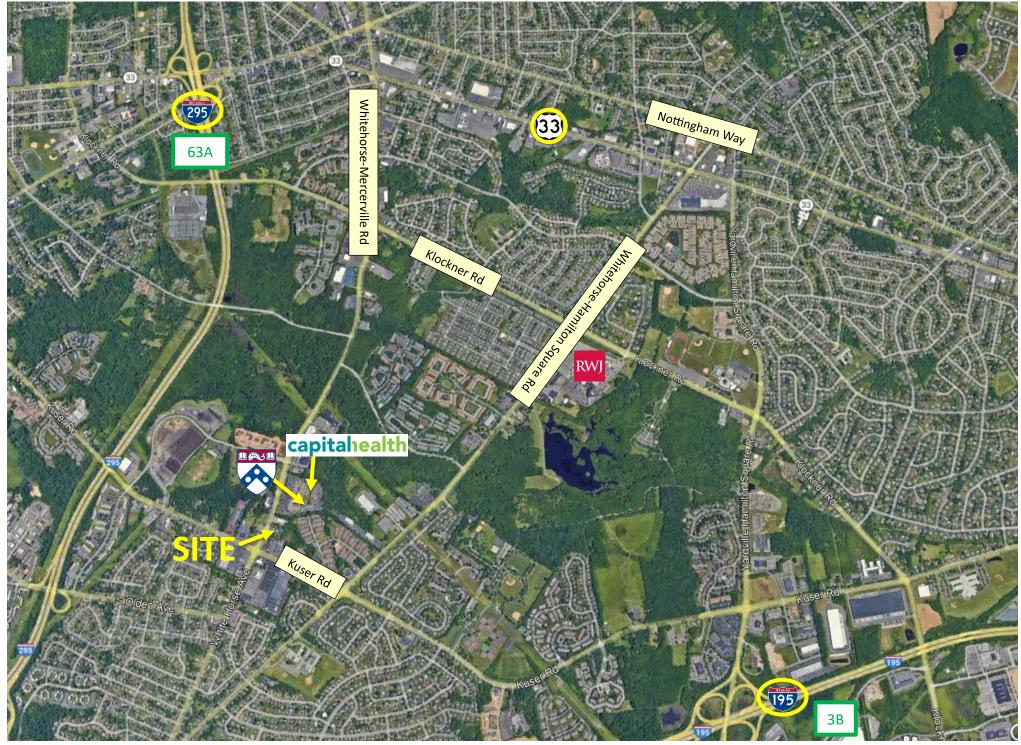

#### Block: 2168, Lot: 39

- 1,578SF professional office condo located in spacious "Whitehorse Executive Center" at 1245 Whitehorse-Mercerville Rd (County Rt 533) in Hamilton, NJ.
- Large well maintained office complex with abundant parking.
- Conveniently located in close proximity to all professional services, shopping centers, houses of worship, hospitals.
- Easy access to Hamilton Train Station, Rt 33, Rt 206, Rt US 1, I-95, and I-295.

#### 1245 Whitehorse-Mercerville Road, Suite 420, Hamilton Township, Mercer County, NJ 08619