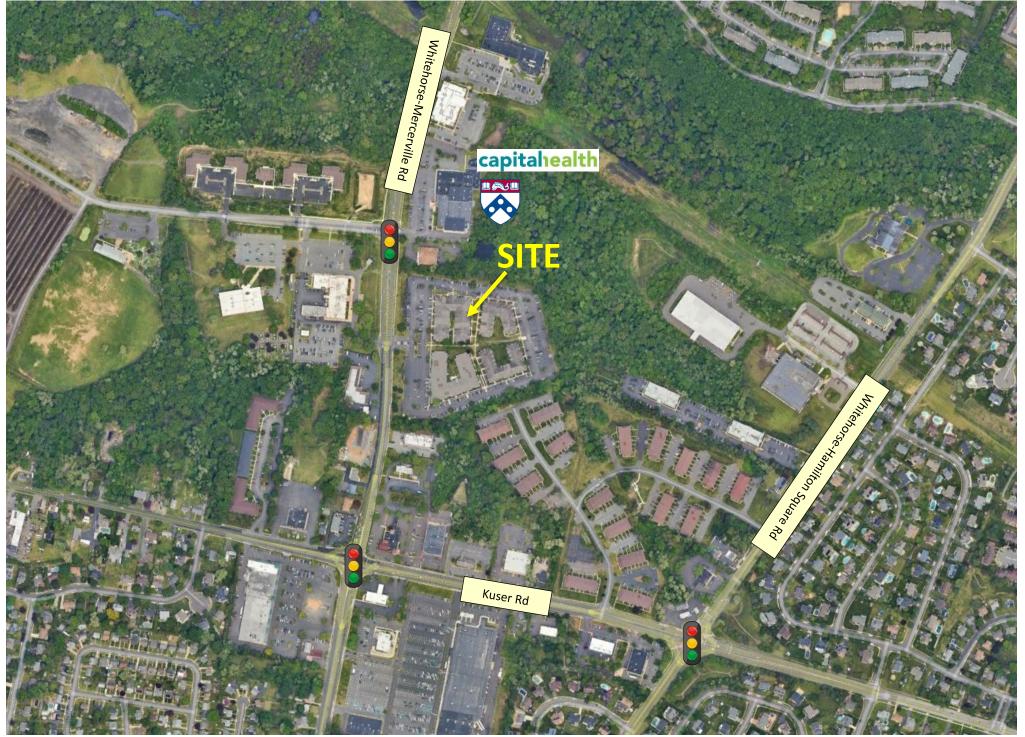

### 1245 Whitehorse-Mercerville Road, Suite 420, Hamilton, NJ 08619

## 1245 Whitehorse-Mercerville Road, Suite 420, Hamilton, NJ 08619