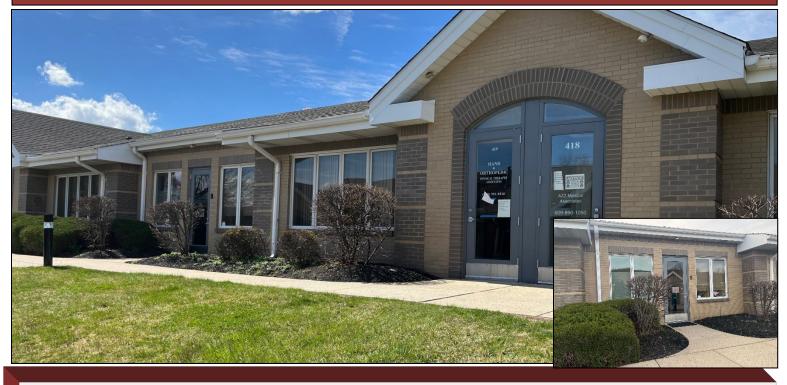

# For Sale – Professional Office Condo

1245 Whitehorse-Mercerville Road, Suite 420 Hamilton Township, Mercer County, New Jersey 08619

#### Block: 2168, Lot: 39

- 1,578SF professional office condo located in spacious "Whitehorse Executive Center" at 1245 Whitehorse-Mercerville Rd (County Rt 533) in Hamilton, NJ.
- Large well maintained office complex with abundant parking.
- Conveniently located in close proximity to all professional services, shopping centers, houses of worship, hospitals.
- Easy access to Hamilton Train Station, Rt 33, Rt 206, Rt US 1, I-95, and I-295.

## 1245 Whitehorse-Mercerville Road, Suite 420, Hamilton, NJ 08619 Exterior