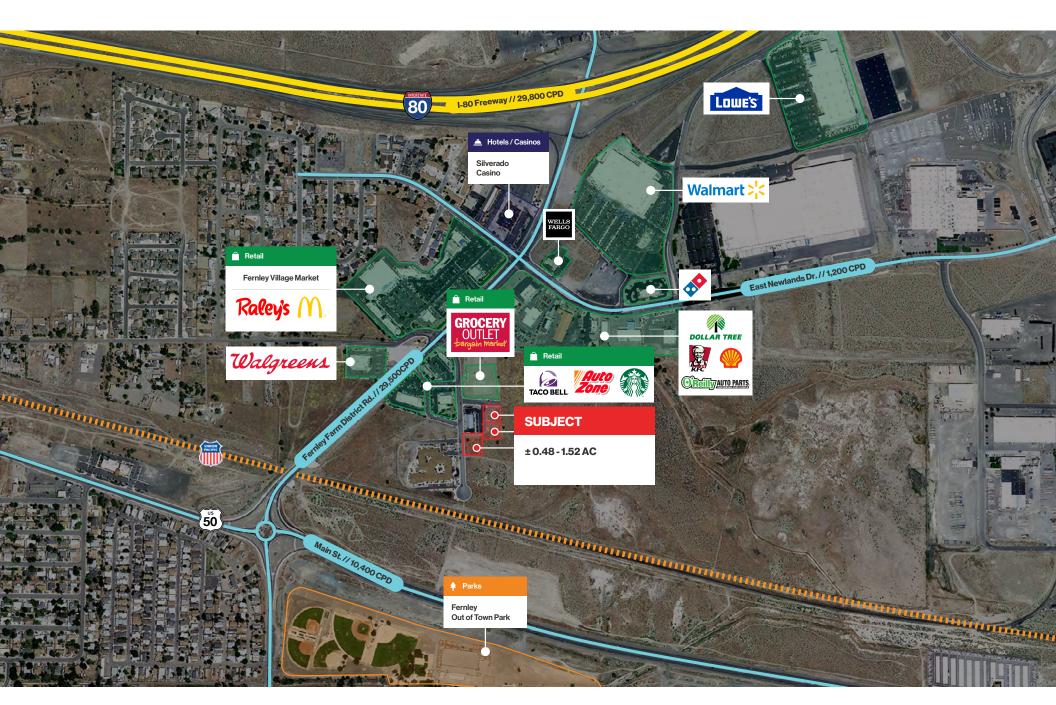

### **Property Highlights**

- Three (3) individual parcels ranging from ± 0.48 to 1.52 AC
- Build-to-suit opportunity available
- Close proximity to I-80 and Hwy. 50
- Parcels are level and at grade with Chisholm Trail and Financial Way
- Level topography with utilities readily available

- Zoned C2 and Industrial
- Proposed ± 20,000 AC TRI II industrial park development located a short distance to the west
- Traffic counts over ± 29,500 CPD along the I-80/Hwy. 50 connector