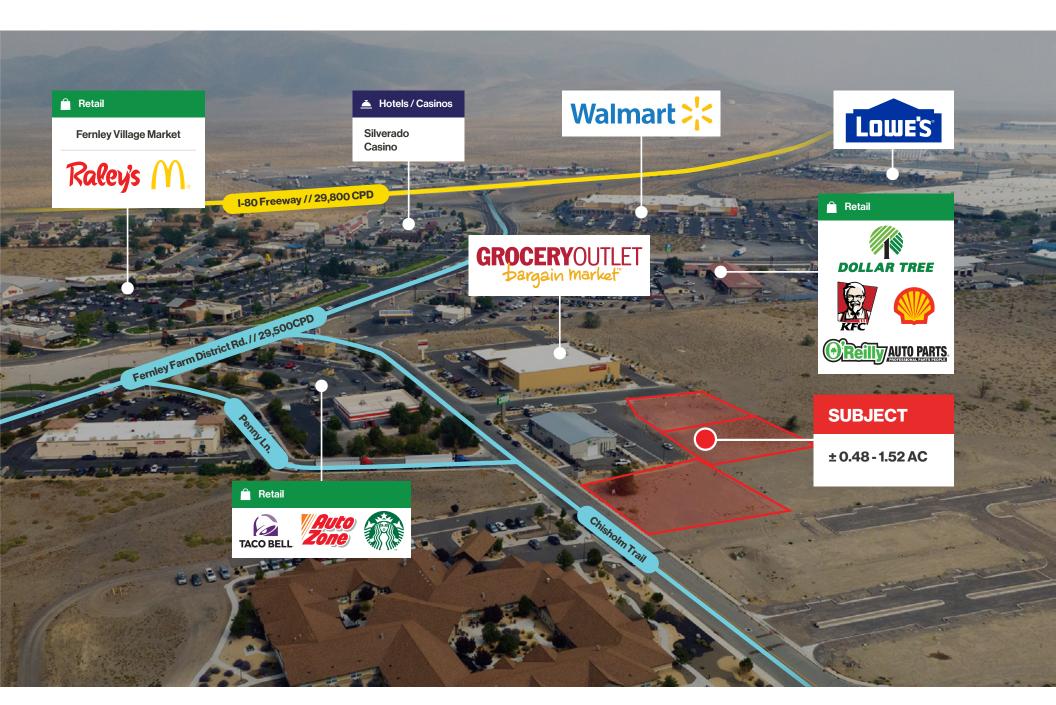

### **Property Highlights**

- Three (3) individual parcels ranging from ± 0.48 to 1.52 AC
- Build-to-suit opportunity available
- Close proximity to I-80 and Hwy. 50
- Parcels are level and at grade with Chisholm Trail and Financial Way
- Level topography with utilities readily available

- Zoned C2 and Industrial
- Proposed ± 20,000 AC TRI II industrial park development located a short distance to the west
- Traffic counts over ± 29,500 CPD along the I-80/Hwy. 50 connector