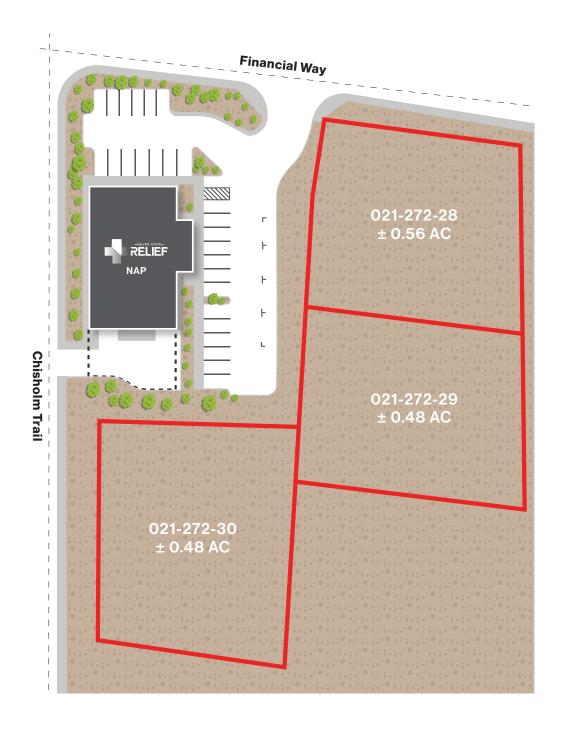

### **Gabrielle Newman**

Senior Associate 775.560.2131 gnewman@logicCRE.com S.0194084

**\$315,000 - \$995,000**Asking Price

021-272-28, -29 & -30

**± 0.48 - 1.52 AC** Land Size

Parcel Numbers

### **Property Highlights**

- Three (3) individual parcels ranging from ± 0.48 to 1.52 AC
- Build-to-suit opportunity available
- Close proximity to I-80 and Hwy. 50
- Parcels are level and at grade with Chisholm Trail and Financial Way
- Level topography with utilities readily available

- Zoned C2 and Industrial
- Proposed ± 20,000 AC TRI II industrial park development located a short distance to the west
- Traffic counts over ± 29,500 CPD along the I-80/Hwy. 50 connector

# Pricing Summary

| Property #1 |                                   |  |
|-------------|-----------------------------------|--|
| Address:    | Financial Way, Fernley, NV 89408  |  |
| APN:        | 021-272-28                        |  |
| Size:       | ± 0.56 AC                         |  |
| Zoning:     | Commercial                        |  |
| Price:      | \$365,000                         |  |
| Price PSF:  | \$15 PSF                          |  |
| Property #2 |                                   |  |
| Address:    | Financial Way, Fernley, NV 89408  |  |
| APN:        | 021-272-29                        |  |
| Size:       | ± 0.48 AC                         |  |
| Zoning:     | Commercial                        |  |
| Price:      | \$315,000                         |  |
| Price PSF:  | \$15 PSF                          |  |
| Property #3 |                                   |  |
| Address:    | Chisholm Trail, Fernley, NV 89408 |  |
| APN:        | 021-272-30                        |  |
| Size:       | ± 0.48 AC                         |  |
| Zoning:     | Commercial/Industrial             |  |
| Price:      | \$315,000                         |  |
| Price PSF:  | \$15 PSF                          |  |
| Total       |                                   |  |
| Size:       | ± 1.52 AC                         |  |
| Price:      | \$995,000                         |  |
| Price PSF:  | \$15 PSF                          |  |