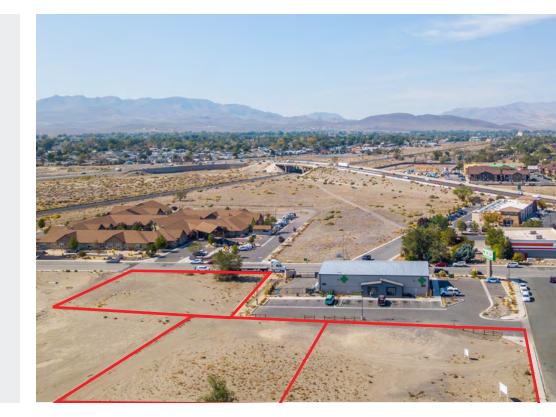

### **Property Highlights**

- Three (3) individual parcels ranging from ± 0.48 to 1.52 AC
- Build-to-suit opportunity available
- Close proximity to I-80 and Hwy. 50
- Parcels are level and at grade with Chisholm Trail and Financial Way
- Level topography with utilities readily available

- Zoned C2 and Industrial
- Proposed ± 20,000 AC TRI II industrial park development located a short distance to the west
- Traffic counts over ± 29,500 CPD along the I-80/Hwy. 50 connector