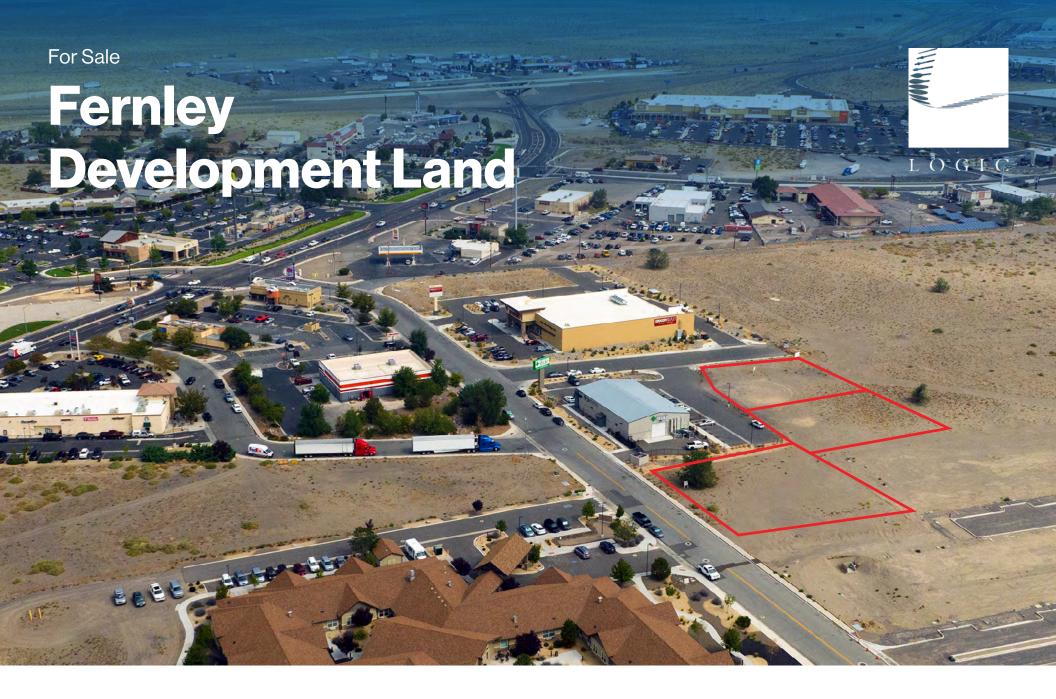

O Chisholm Trail & O Financial Way Fernley, NV 89408 Lyon County

### **Gabrielle Newman**

Senior Associate 775.560.2131 gnewman@logicCRE.com S.0194084

**\$315,000 - \$995,000**Asking Price

021-272-28, -29 & -30

**± 0.48 - 1.52 AC** Land Size

Parcel Numbers

### **Property Highlights**

- Three (3) individual parcels ranging from ± 0.48 to 1.52 AC
- Build-to-suit opportunity available
- Close proximity to I-80 and Hwy. 50
- Parcels are level and at grade with Chisholm Trail and Financial Way
- Level topography with utilities readily available

- Zoned C2 and Industrial
- Proposed ± 20,000 AC TRI II industrial park development located a short distance to the west
- Traffic counts over ± 29,500 CPD along the I-80/Hwy. 50 connector