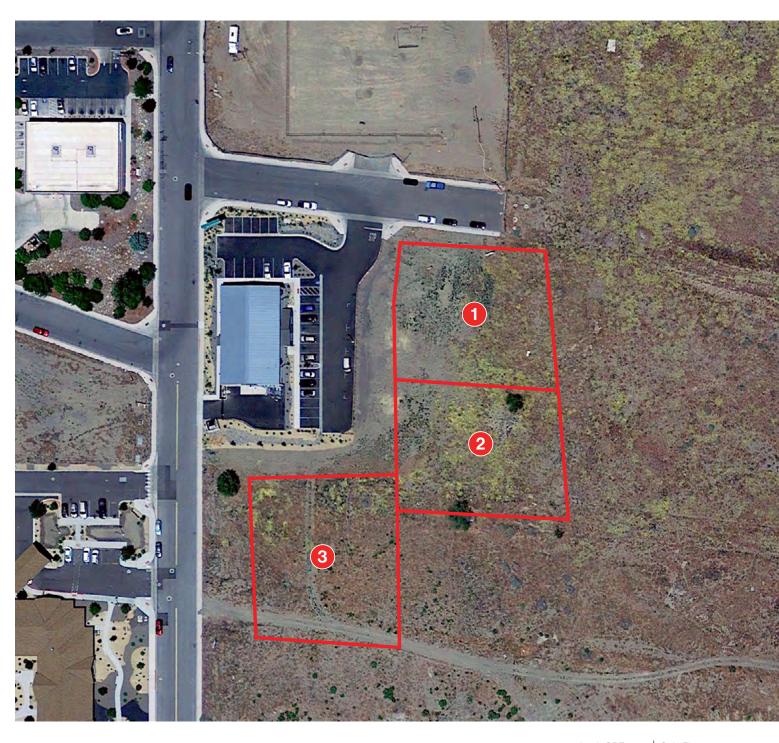

### **Property Highlights**

- Three (3) individual parcels ranging from ± 0.48 to 1.52 AC
- Build-to-suit opportunity available
- Close proximity to I-80 and Hwy. 50
- Parcels are level and at grade with Chisholm Trail and Financial Way
- Level topography with utilities readily available

- Zoned C2 and Industrial
- Proposed ± 20,000 AC TRI II industrial park development located a short distance to the west
- Traffic counts over ± 29,500 CPD along the I-80/Hwy. 50 connector

# Pricing Summary

| Property #1 |                                   |  |
|-------------|-----------------------------------|--|
| Address:    | Financial Way, Fernley, NV 89408  |  |
| APN:        | 021-272-28                        |  |
| Size:       | ± 0.56 AC                         |  |
| Zoning:     | Commercial                        |  |
| Price:      | \$365,000                         |  |
| Price PSF:  | \$15 PSF                          |  |
| Property #2 |                                   |  |
| Address:    | Financial Way, Fernley, NV 89408  |  |
| APN:        | 021-272-29                        |  |
| Size:       | ± 0.48 AC                         |  |
| Zoning:     | Commercial                        |  |
| Price:      | \$315,000                         |  |
| Price PSF:  | \$15 PSF                          |  |
| Property #3 |                                   |  |
| Address:    | Chisholm Trail, Fernley, NV 89408 |  |
| APN:        | 021-272-30                        |  |
| Size:       | ± 0.48 AC                         |  |
| Zoning:     | Commercial/Industrial             |  |
| Price:      | \$315,000                         |  |
| Price PSF:  | \$15 PSF                          |  |
| Total       |                                   |  |
| Size:       | ± 1.52 AC                         |  |
| Price:      | \$995,000                         |  |
| Price PSF:  | \$15 PSF                          |  |