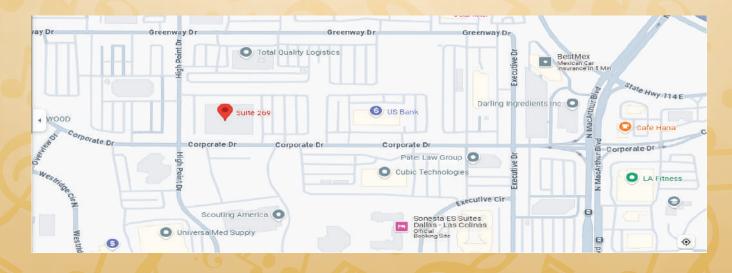

# CORPORATE PARK PLACE

1333 Corporate Dr, Irving, TX 75038 \$17.50/SF/YR \$1.46/SF/MO Corporate Park Place

office | 12 spaces Available | 945sq.ft - 110,000 sq.ft.

Office Address: 1333 Corporate Dr, #269 Irving, Tx 75038

Office Address: 1333 Corporate Dr, #269 Irving, Tx 75038

⊠ avinash@dfwland.com