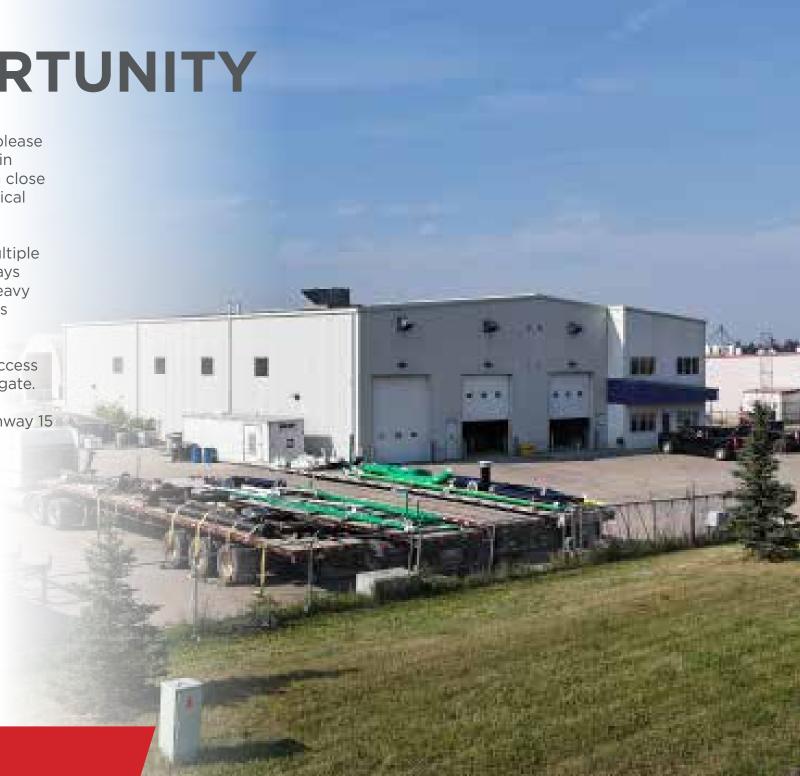

The property boasts multiple cranes, drive through bays including a wash bay, heavy power and two quonsets (including washbay).

Fully fenced with two access points, one with power gate.

Excellent access to Highway 15 and Highway 21.