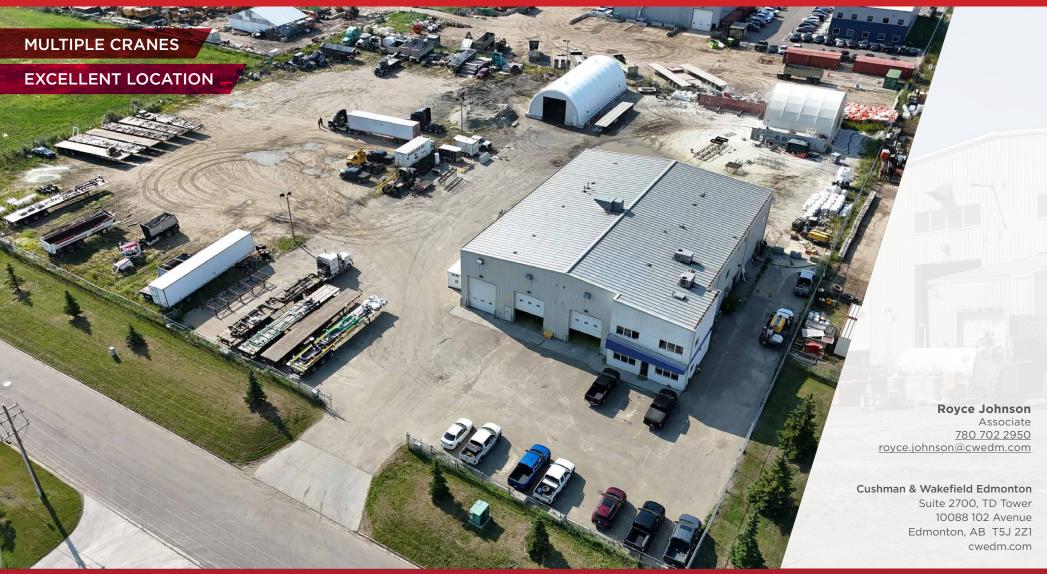

## RARE FREESTANDING BUILDING

11405 85 Avenue, Fort Saskatchewan, AB ±13,800 SF of Shop on 4.04 Acres of Yard

Rare opportunity to Sublease a freestanding building in Fort Saskatchewan with close proximity to Dow Chemical project.

The property boasts multiple cranes, drive through bays including a wash bay, heavy power and two quonsets (including washbay).

Fully fenced with two access points, one with power gate.

Excellent access to Highway 15 and Highway 21.