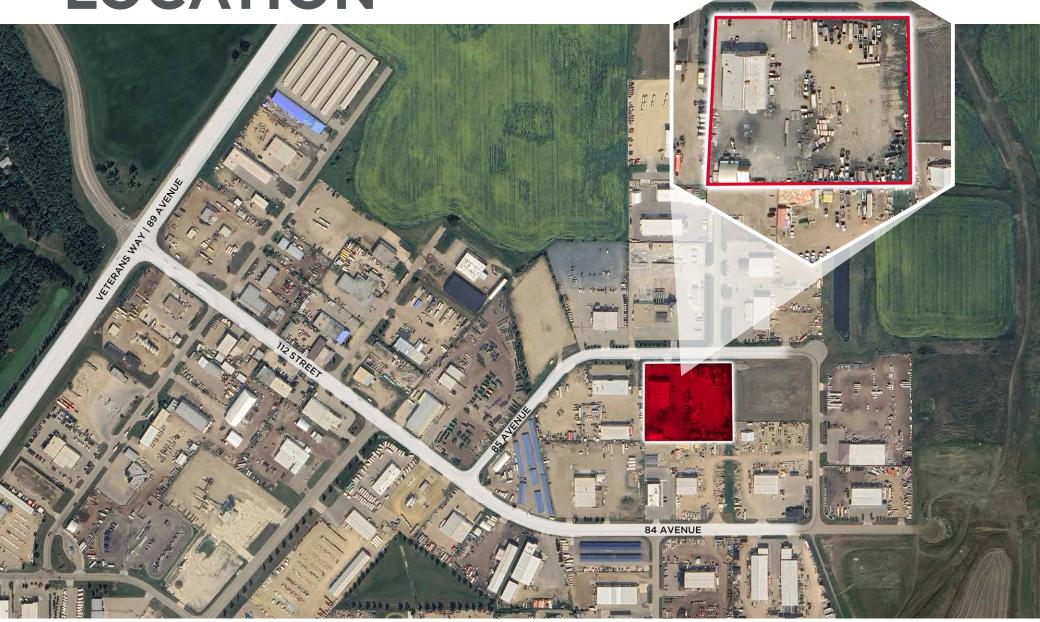

proximity to Dow Chemical project.

The property boasts multiple cranes, drive through bays including a wash bay, heavy power and two quonsets (including washbay).

Fully fenced with two access points, one with power gate.

Excellent access to Highway 15 and Highway 21.



## Property **DETAILS**

MUNICIPAL ADDRESS

11405 - 85 Avenue, Fort Saskatchewan, AB

LEGAL DESCRIPTION

Plan 8020165, Block 8, Lots 1 & 2

ZONING

IL - Light Industrial

**BUILDING** 

±13,800 SF

PARKING Ample

LOT AREA

4.04 Acres

1.0 1 / (0103

UTILITIES

Fully Serviced

**FLOOR DRAIN** 

Yes

CRANES

One 10-Ton Bridge, One 5-Ton Bridge, 4 Jib Cranes **POWER** 

TBC

LOADING

(6) 14 x 16 Grade, (1) 8 x 8 Grade

**CLEAR HEIGHT** 

22' Clear (under hook)

SUBLEASE RATE

\$35,000/month (Gross)







## The LOCATION