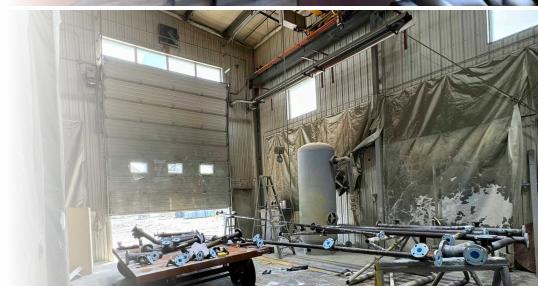

The property boasts multiple cranes, drive through bays including a wash bay, heavy power and two quonsets (including washbay).

Fully fenced with two access points, one with power gate.

Excellent access to Highway 15 and Highway 21.

Yes

CRANES

One 10-Ton Bridge, One 5-Ton Bridge, 4 Jib Cranes **POWER** 

TBC

LOADING

(6) 14 x 16 Grade, (1) 8 x 8 Grade

**CLEAR HEIGHT** 

22' Clear (under hook)