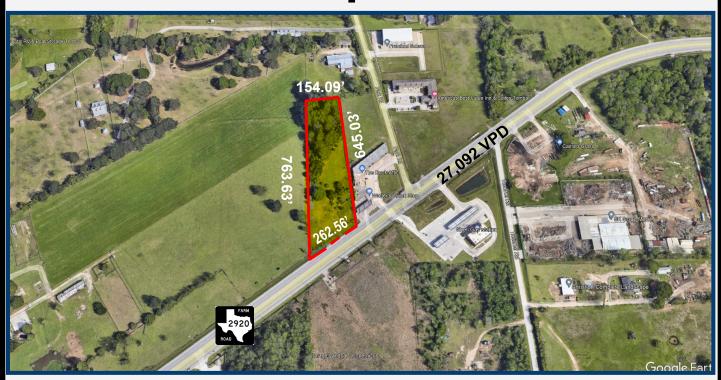

## PROPERTY INFORMATION

- Frontage: 262.56 feet on FM 2920;
- Utilities: Water, sewer & gas available from City of Tomball;
- Curb Cuts: Two (2) existing TxDot approved driveways;
- Traffic Count: 27,092 VPD (2023);
- Floodplain: Not in 100-year floodplain;
- Tomball Zoning: Commercial District.