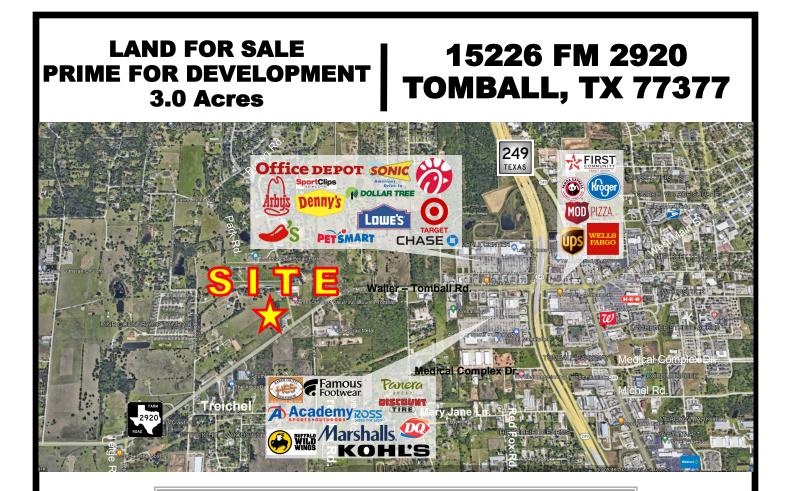

### LAND FOR SALE PRIME FOR DEVELOPMENT 3.0 Acres

# 15226 FM 2920 TOMBALL, TX 77377

#### RETAIL IN TOMBALL TOWN CENTER and SURROUNDING AREAS:

Academy Sports + Outdoors Arby's Chase Bank Chick-fil-A Chili's Grill & Bar Dairy Queen Denny's Discount Tire

Dollar Tree Famous Footwear HES Smokehouse Kohl's Kroger Signature with Starbuck's Lowe's Home Improvement Marshalls Office Depot Panda Express PetSmart Ross Dress for Less Sonic Drive-In Sport Clips Target Wells Fargo Woodforest National Bank