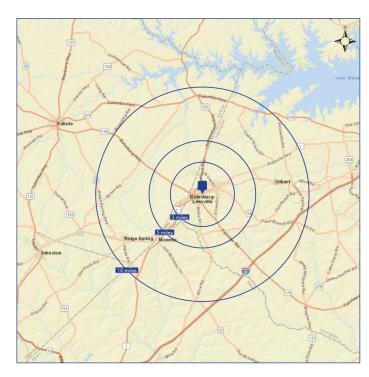

## Demographics\*:

| bornograpinos. |            |          |  |
|----------------|------------|----------|--|
| 3 Miles        | 5 Miles    | 10 Miles |  |
|                |            |          |  |
|                |            |          |  |
|                | Population |          |  |
| 6,811          | 10,030     | 26,875   |  |
|                |            |          |  |
|                |            |          |  |
|                | Households |          |  |
| 2,800          | 4,078      | 10,696   |  |
|                |            |          |  |
|                |            |          |  |
|                |            |          |  |

\$69,139 \$70,987 \$77,710

www.whlr.us

2529 Virginia Beach Boulevard | Virginia Beach, VA 23452

Phone: 757.627.9088 | Fax: 757.627.9081

**Kevin Conway** mobile - 757.618.5932 kconway@whlr.us

Wheeler Real Estate Company, a subsidiary of WHLR REIT, is a full service commercial real estate firm which specializes in leasing and managing grocery anchored shopping centers in the Northeast, Mid-Atlantic, Southeast and Midwest regions. Our current portfolio includes almost 6 million square feet of gross leasable area and is comprised of nearly 800 tenants located in 11 states. This broad exposure regularly brings Wheeler Real Estate Company into contact with national, regional, and local tenants such as Walmart, Kroger, Publix, Harris Teeter, Food Lion, BI-LO, SHOP 'n SAVE, Big Lots, T.J. Maxx, Hobby Lobby, Starbucks, and Verizon.

<sup>\*</sup> Based on 2010 Census & 2022 Estimates