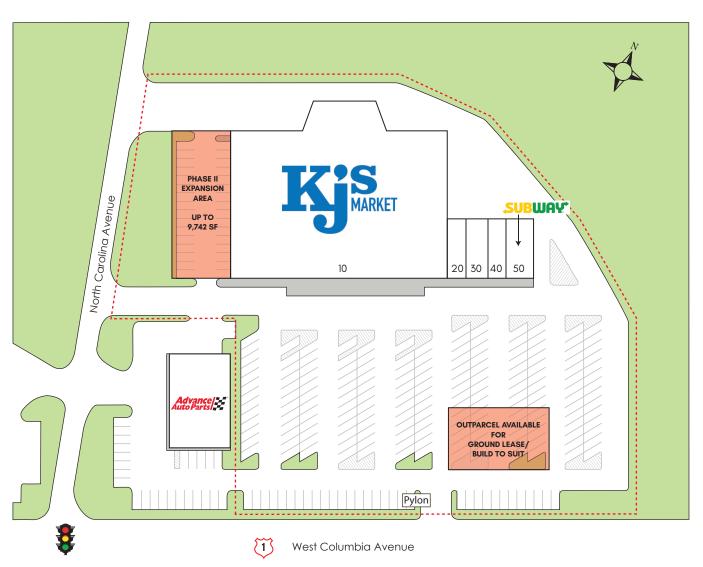

## TWIN CITY CROSSING

**WHLR**<sub>I</sub>

249 W. Columbia Avenue Batesburg-Leesville, SC 29006

Size: 47,680 s.f.

Co-Tenants:

Phase II Development: +/- 9,742 sf of additional inline shop space

> Prime outparcel available for around lease/ build to suit

## TWIN CITY CROSSING

WHEELER REAL ESTATE COMPANY

a subsidiary of Wheeler Real Estate Investment Trust

249 W. Columbia Avenue Batesburg-Leesville, SC 29006

| Suite | Tenants           | S.F.   |
|-------|-------------------|--------|
| 10    | KJ's Market       | 41,980 |
| 20    | Ci-Ci's Nails     | 1,200  |
| 30    | China 1           | 1,500  |
| 40    | Sam's Tobacco     | 1,200  |
| 50    | Subway            | 1,800  |
|       | TOTAL CENTER SIZE | 47,680 |