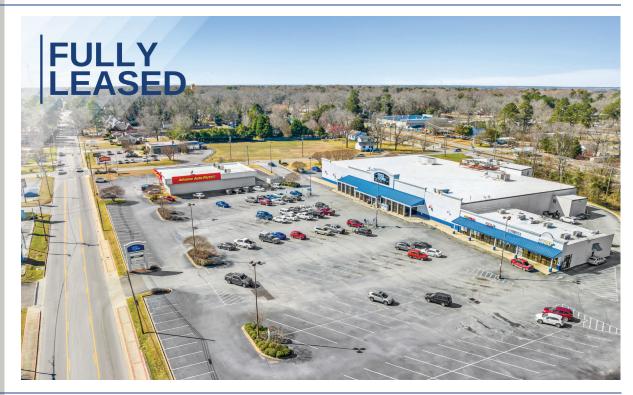

## TWIN CITY CROSSING

**WHLR**<sub>I</sub>

249 W. Columbia Avenue Batesburg-Leesville, SC 29006

Size: 47,680 s.f.

Co-Tenants:

Phase II Development: +/- 9,742 sf of additional inline shop space

> Prime outparcel available for around lease/ build to suit

**Traffic Counts:** 8,800 AADT on W. Columbia Avenue

Additional Info: Twin City Crossing has been 100% leased since 2004