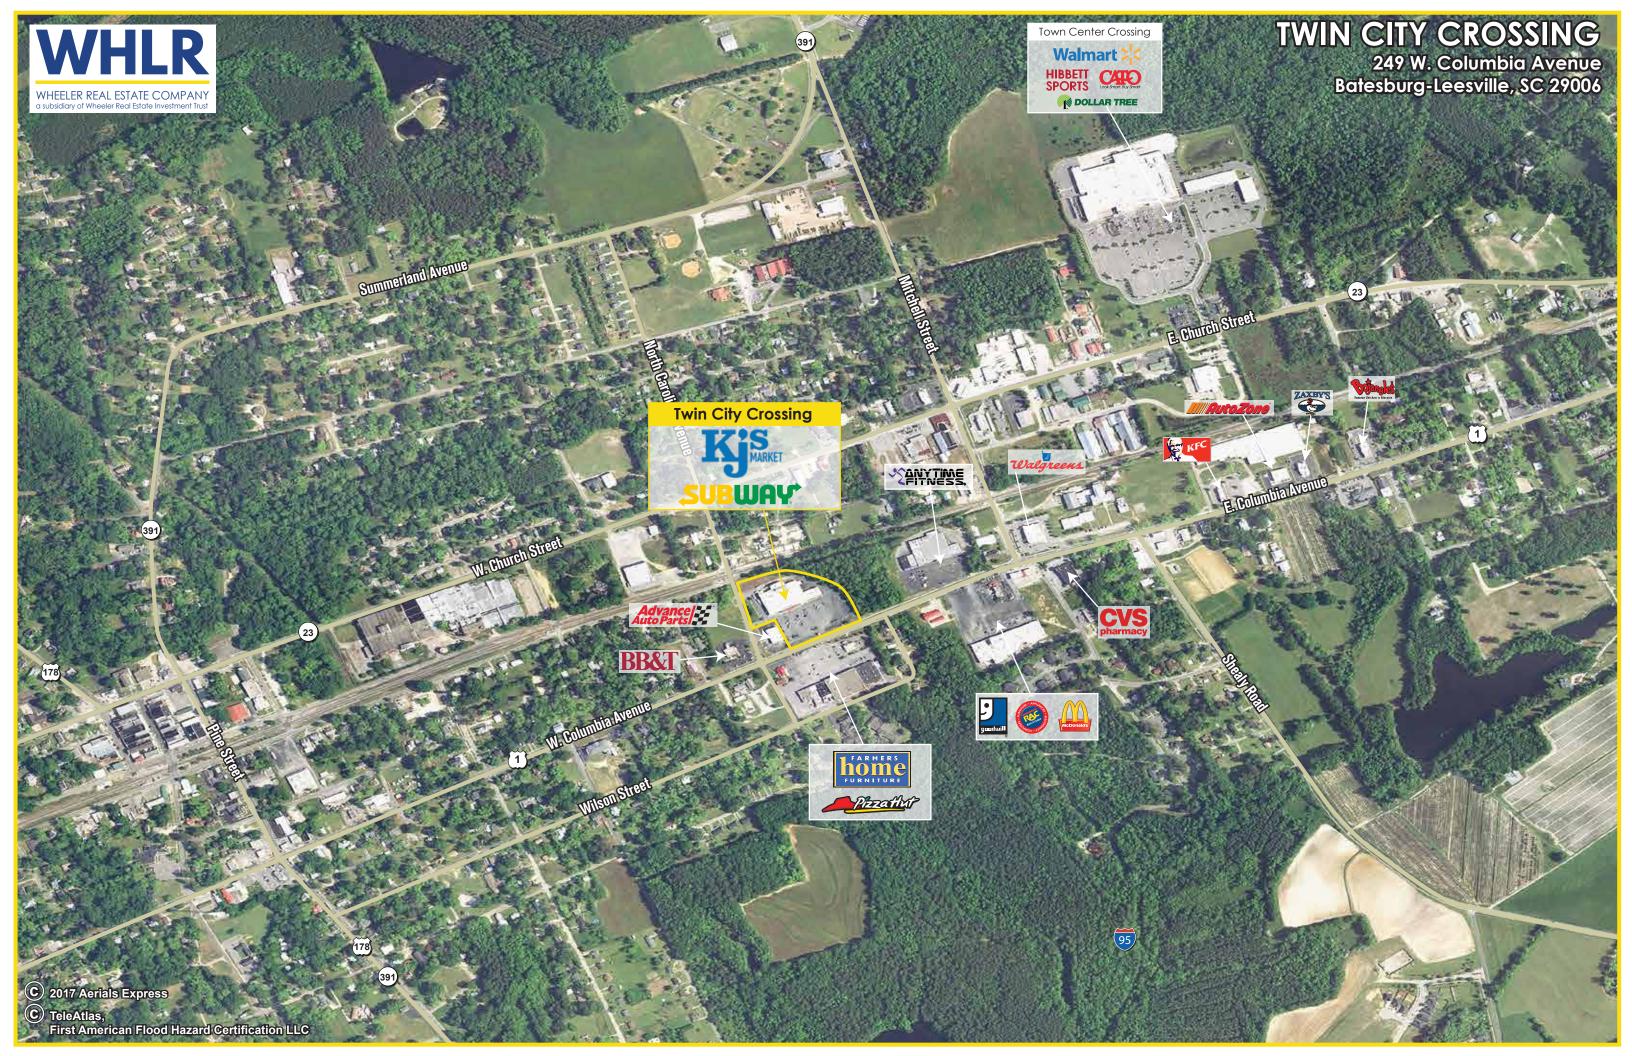

## TWIN CITY CROSSING

**WHLR**<sub>I</sub>

249 W. Columbia Avenue Batesburg-Leesville, SC 29006

Size: 47,680 s.f.

Co-Tenants:

Phase II Development: +/- 9,742 sf of additional inline shop space

> Prime outparcel available for around lease/ build to suit

**Traffic Counts:** 8,800 AADT on W. Columbia Avenue

Additional Info: Twin City Crossing has been 100% leased since 2004