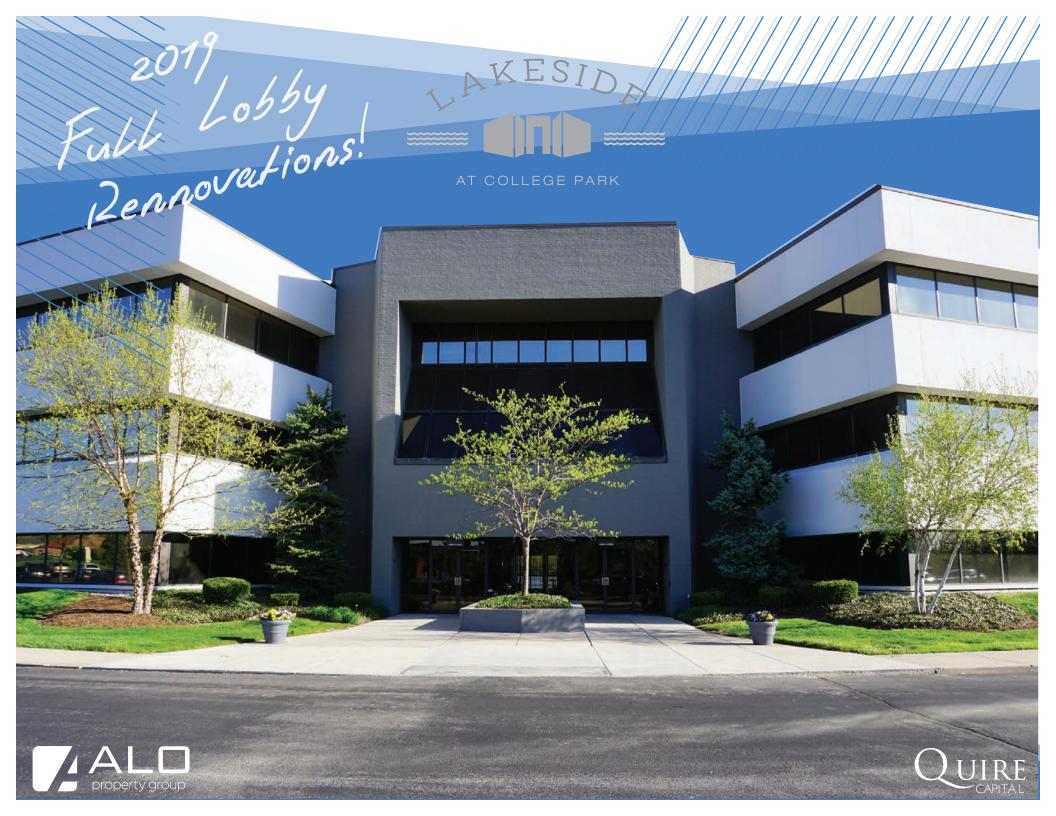

# JOIN LAKESIDE AT COLLEGE PARK

### BUILDING FEATURES

+/-83,000 Square Feet

Two Story, Office/R&D Building for lease

Plug & Play Opportunity, Ideal for Tech or General Office User

Elevator Access with New Cabs

Surface Parking Stalls - 4.0/1,000 SF

Q1 2020 Lobby Rennovation

Outdoor Patio with 25-Acre Lake

Centrally located in the College Park Corridor with immediate access to I465 and Michigan Road

High Density Tenant Space Available

Central patio over the lake with dining tables.