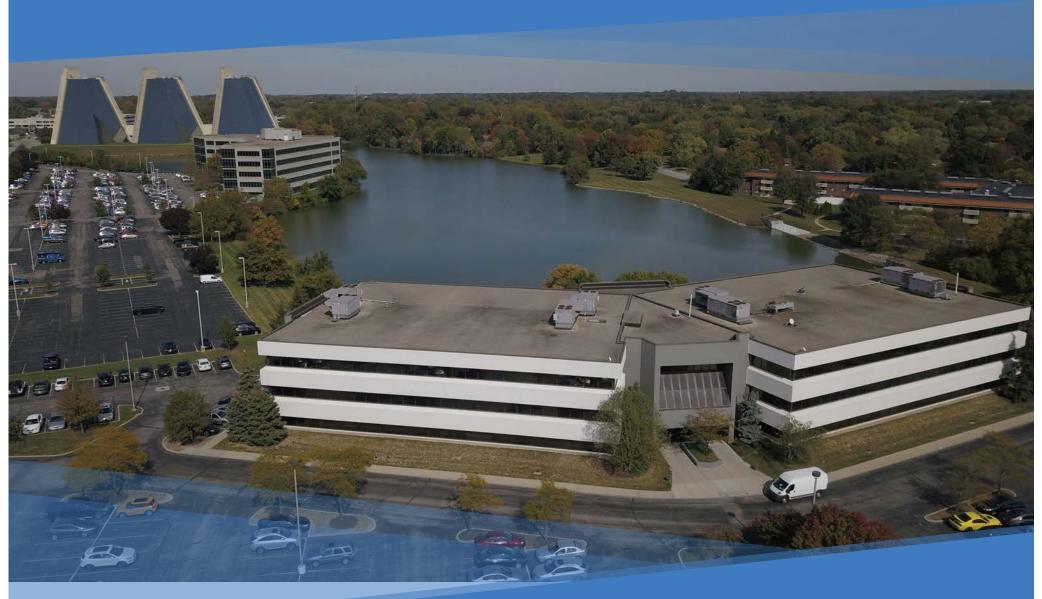

# JOIN LAKESIDE AT COLLEGE PARK

### BUILDING FEATURES

+/-83,000 Square Feet

Two Story, Office/R&D Building for lease

Plug & Play Opportunity, Ideal for Tech or General Office User

Elevator Access with New Cabs

Surface Parking Stalls - 4.0/1,000 SF

Q1 2020 Lobby Rennovation

Outdoor Patio with 25-Acre Lake

Centrally located in the College Park Corridor with immediate access to I465 and Michigan Road

High Density Tenant Space Available

Central patio over the lake with dining tables.

Building & Monument signage available.

Wrap around glass exterior and low core factor allows for an abundance of natural light and efficient space.