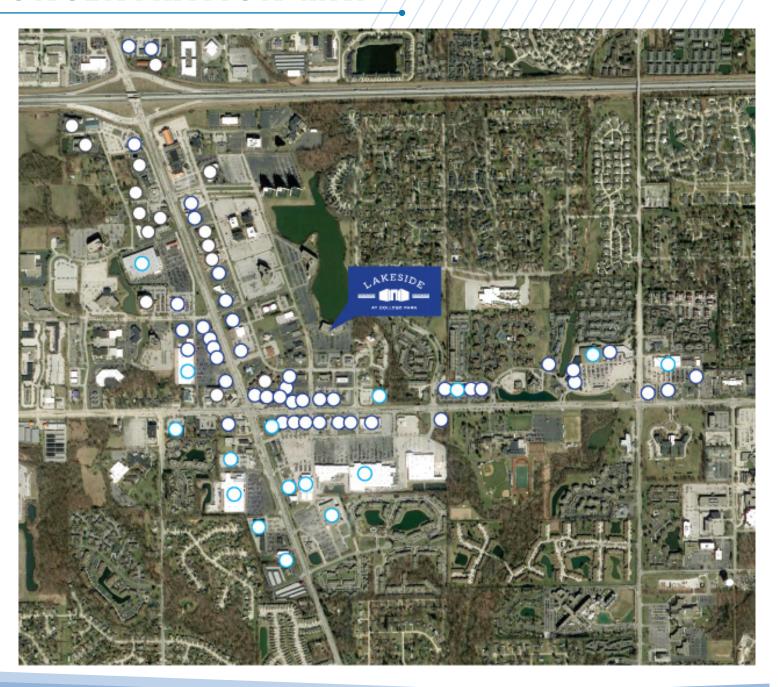

# JOIN LAKESIDE AT COLLEGE PARK







### BUILDING FEATURES

+/-83,000 Square Feet

Two Story, Office/R&D Building for lease

Plug & Play Opportunity, Ideal for Tech or General Office User

Elevator Access with New Cabs

Surface Parking Stalls - 4.0/1,000 SF

Q1 2020 Lobby Rennovation

Outdoor Patio with 25-Acre Lake



Centrally located in the College Park Corridor with immediate access to I465 and Michigan Road

High Density Tenant Space Available

Central patio over the lake with dining tables.

Building & Monument signage available.

Wrap around glass exterior and low core factor allows for an abundance of natural light and efficient space.

### AMENITY CONCENTRATION MAP









### AVAILABILITIES

#### Suite 100

Suite features reception, 5 private offices, conference room, large

IT room, kitchen, and open office area.

Size: 3,039+/- Availability: Vacant

#### Suite 101

Suite features reception, 5 private offices, conference room,

kitchenette, and open office area.

Size: 2,770+/- Availability: Vacant

#### Suite 104

Suite features reception, 5 private offices, conference room,

kitchenette, and open office area.

Size: 3,096+/- Availability: Vacant

#### Suite 107

Suite features reception, 2 private offices, conference room,

kitchenette, and open office area.

Size: 4,089+/- Availability: Vacant

#### Suite 121

Suite features reception, 4 private offices, conference room,

breakroom with kitchen and open office area.

Size: 2,178+/- Availability: Vacan