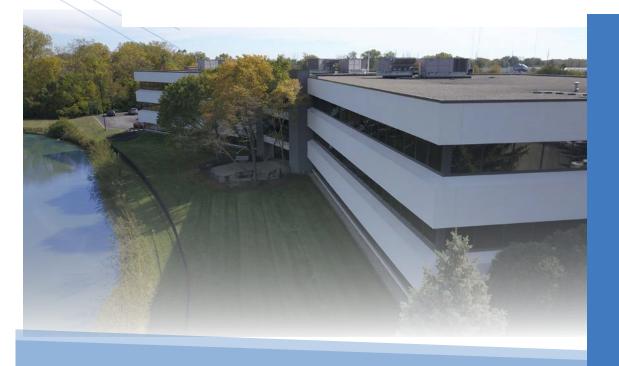

# JOIN LAKESIDE AT COLLEGE PARK

### BUILDING FEATURES

+/-83,000 Square Feet

Two Story, Office/R&D Building for lease

Plug & Play Opportunity, Ideal for Tech or General Office User

Elevator Access with New Cabs

Surface Parking Stalls - 4.0/1,000 SF

Q1 2020 Lobby Rennovation

Outdoor Patio with 25-Acre Lake

Centrally located in the College Park Corridor with immediate access to I465 and Michigan Road

High Density Tenant Space Available

Central patio over the lake with dining tables.

Building & Monument signage available.

Wrap around glass exterior and low core factor allows for an abundance of natural light and efficient space.