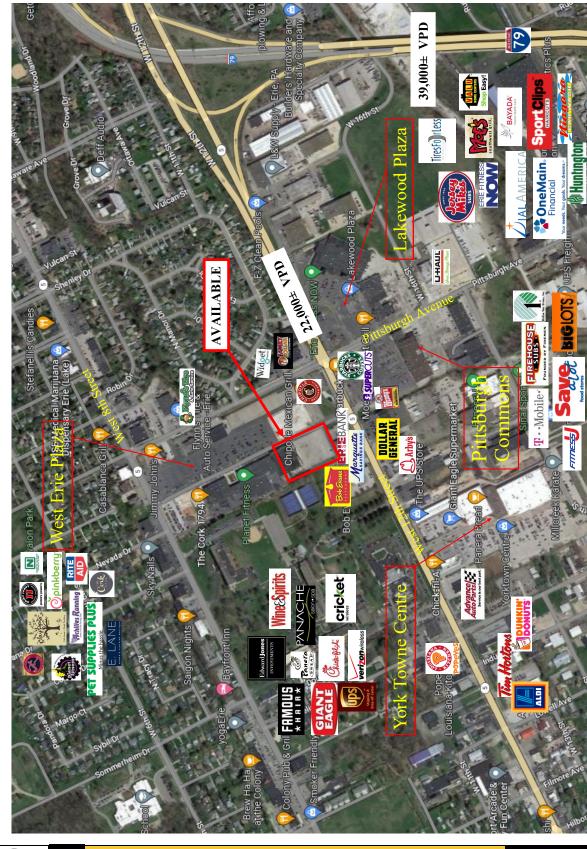

# 2.6 ACRE SITE WITH 33,300 SF BUILDING ERIE'S PREMIER RETAIL SHOPPING CENTER West 12th Street and Pittsburgh Avenue, Erie, PA

### John A. Munch Senior Vice President P: 814-454-4541, ext. 254 F: 814-455-3288 JMunch@BaldwinBros.com

www.BaldwinBros.com

• Signalized intersection

• 33,000± VPD

DESCRIPTION

• Busiest west side commuter route

• Close to Interstate 79 exit

• Full access to Pittsburgh Avenue and West 12th Street (Route 5)