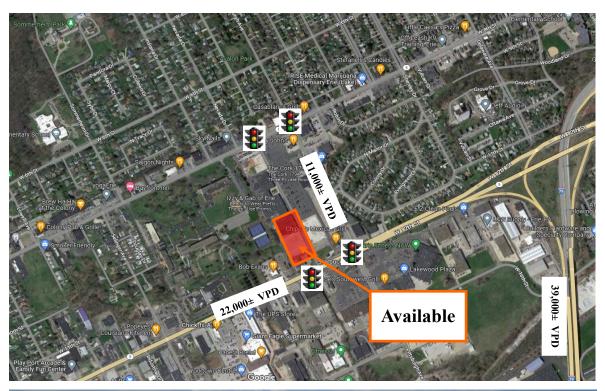

### 2.6 ACRE SITE WITH 33,300 SF BUILDING

FOR SALE

ERIE'S PREMIER RETAIL SHOPPING CENTER West 12th Street and Pittsburgh Avenue, Erie, PA

### John A. Munch Senior Vice President P: 814-454-4541, ext. 254 F: 814-455-3288 JMunch@BaldwinBros.com

www.BaldwinBros.com

• Signalized intersection

• 33,000± VPD

DESCRIPTION

• Busiest west side commuter route

• Close to Interstate 79 exit

• Full access to Pittsburgh Avenue and West 12th Street (Route 5)