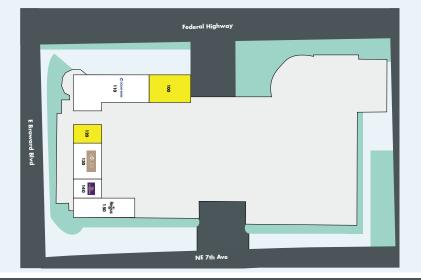

| SUITE # | TENANT                 |
|---------|------------------------|
| 100     | Vacant                 |
| 110     | Ocean Bank             |
| 120     | Vacant                 |
| 130     | Solee Cosmetic Surgery |
| 140     | Salon Nirvana          |
| 150     | Regus                  |
|         |                        |