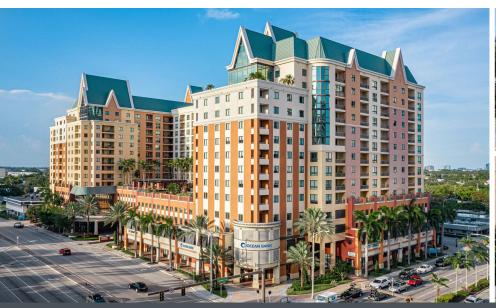

## The Waverly at Las Olas

100-110 N Federal Highway, Fort Lauderdale, FL 33301 Broward Blvd and N Federal Highway

**Population:** 

3 Miles: 140,000

Average Household

3 Miles: \$125,000

Annual Average
Daily Traffic:

US-1 / N Federal Hwy: 48,000 Broward Blvd: 36,000

**Lease Rate:** 

\$50 + \$16.95 CAM

- Located next to Las Olas, in the heart of downtown Fort Lauderdale's vibrant and growing community.
- Zoned: 12-Mixed Use; office, store, residential
- Situated underneath a 300-unit condominium
- 95 free and covered ground floor parking spaces dedicated to commercial tenants