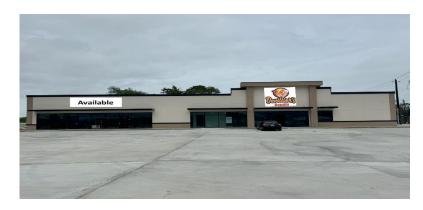

## EXCLUSIVE OFFERING FOR LEASE 715 S. MAIN ST, HIGHLANDS, TX

- 2,500 SF Available
- Just 1 mile North of I-10
- Excellent High Traffic location
- Ample parking
- Highlands, TX in Booming East Harris County Sub-market
- Brand-New Retail Construction

## \$ 24 / SF / YR

Exciting new Retail space For Lease. Approximately 2,500SF in brand-new strip construction Retail center. located just North of I-10 on high traffic Main Street in Highlands. Surrounded by Residential and Businesses, the space is approx. 2,500SF available of the total building SF of 7,500SF. Asking Rents of \$24.00/SF/YR plus NNNs. Tenant Improvement allowance is negotiable. Call us today for a tour of this brandnew property.