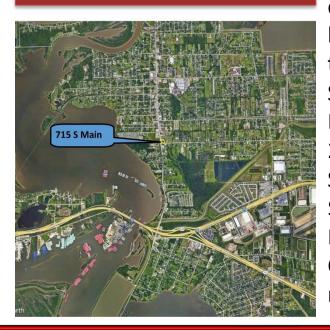

## EXCLUSIVE OFFERING FOR LEASE 715 S. MAIN ST, HIGHLANDS, TX

- 2,500 SF Available
- Just 1 mile North of I-10
- Excellent High Traffic location
- Ample parking
- Highlands, TX in Booming East Harris County Sub-market
- Brand-New Retail Construction

## \$ 24 / SF / YR

Exciting new Retail space For Lease. Approximately 2,500SF in brand-new strip construction Retail center. located just North of I-10 on high traffic Main Street in Highlands. Surrounded by Residential and Businesses, the space is approx. 2,500SF available of the total building SF of 7,500SF. Asking Rents of \$24.00/SF/YR plus NNNs. Tenant Improvement allowance is negotiable. Call us today for a tour of this brandnew property.