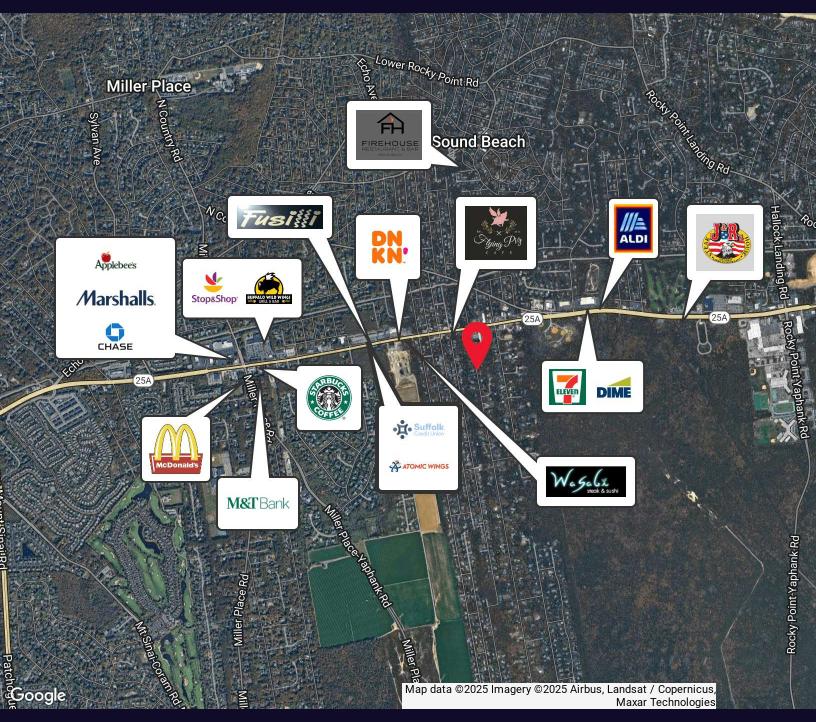

### 43 Radio Avenue Miller Place, NY 11764

| Population           | 0.3 Miles | 0.5 Miles | 1 Mile |
|----------------------|-----------|-----------|--------|
| Total Population     | 454       | 1,554     | 6,855  |
| Average Age          | 41        | 41        | 41     |
| Average Age (Male)   | 40        | 40        | 40     |
| Average Age (Female) | 42        | 42        | 42     |

| Households & Income | 0.3 Miles | 0.5 Miles | 1 Mile    |
|---------------------|-----------|-----------|-----------|
| Total Households    | 157       | 540       | 2,365     |
| # of Persons per HH | 2.9       | 2.9       | 2.9       |
| Average HH Income   | \$211,148 | \$198,569 | \$182,562 |
| Average House Value | \$536,045 | \$543,336 | \$538,987 |