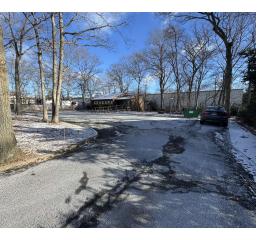

#### 43 Radio Avenue Miller Place, NY 11764

| Offering Summary |                    |  |
|------------------|--------------------|--|
| Lease Rate:      | \$25.00 SF/yr (MG) |  |
| Building Size:   | 1,100 SF           |  |
| Heat:            | Oil                |  |
| Parking:         | +/- 15             |  |

#### **Property Overview**

Previous home to Stony Brook-North Country Primary Medical Care...This +/-1,100 SF Medical/Office building features a full basement, parking for +/-15 cars, 4 exam rooms (Including a sink and cabinetry), ADA bathroom, one kitchenette/break room and a window lined reception area for natural light. ADA ramp leads to two access doors at the front entrance and a rear door that leads to an outside break area for warm weather months. Turn key medical opportunity...Easy conversion for office user.