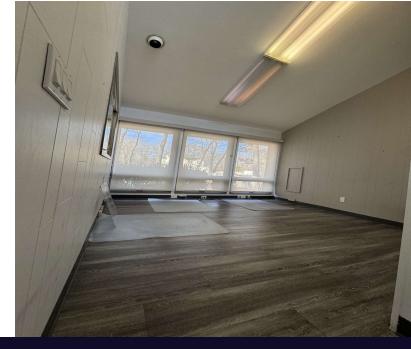

#### **Property Overview**

Previous home to Stony Brook-North Country Primary Medical Care...This +/-1,100 SF Medical/Office building features a full basement, parking for +/-15 cars, 4 exam rooms (Including a sink and cabinetry), ADA bathroom, one kitchenette/break room and a window lined reception area for natural light. ADA ramp leads to two access doors at the front entrance and a rear door that leads to an outside break area for warm weather months. Turn key medical opportunity...Easy conversion for office user.

#### **Property Highlights**

- · Abundant natural light throughout
- · Convenient on-site parking for tenants and visitors
- Easy access to major transportation routes
- · Turnkey opportunity for medical tenants
- Spacious and well-appointed offices
- · Dedicated and responsive property management