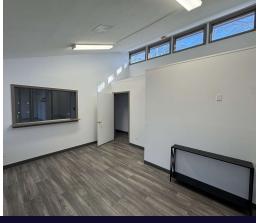

#### **Property Overview**

Previous home to Stony Brook-North Country Primary Medical Care...This +/-1,100 SF Medical/Office building features a full basement, parking for +/-15 cars, 4 exam rooms (Including a sink and cabinetry), ADA bathroom, one kitchenette/break room and a window lined reception area for natural light. ADA ramp leads to two access doors at the front entrance and a rear door that leads to an outside break area for warm weather months. Turn key medical opportunity...Easy conversion for office user.

#### **Property Highlights**

- · Abundant natural light throughout
- · Convenient on-site parking for tenants and visitors
- Easy access to major transportation routes
- · Turnkey opportunity for medical tenants
- Spacious and well-appointed offices
- · Dedicated and responsive property management