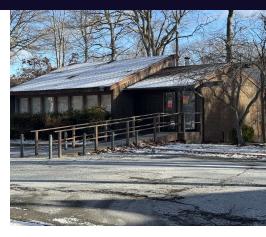

#### 43 Radio Avenue Miller Place, NY 11764

| Offering Summary |                    |  |
|------------------|--------------------|--|
| Lease Rate:      | \$25.00 SF/yr (MG) |  |
| Building Size:   | 1,100 SF           |  |
| Heat:            | Oil                |  |
| Parking:         | +/- 15             |  |

#### **Property Overview**

Previous home to Stony Brook-North Country Primary Medical Care...This +/-1,100 SF Medical/Office building features a full basement, parking for +/-15 cars, 4 exam rooms (Including a sink and cabinetry), ADA bathroom, one kitchenette/break room and a window lined reception area for natural light. ADA ramp leads to two access doors at the front entrance and a rear door that leads to an outside break area for warm weather months. Turn key medical opportunity...Easy conversion for office user.

#### **Property Highlights**

- · Abundant natural light throughout
- · Convenient on-site parking for tenants and visitors
- Easy access to major transportation routes
- · Turnkey opportunity for medical tenants
- Spacious and well-appointed offices
- · Dedicated and responsive property management