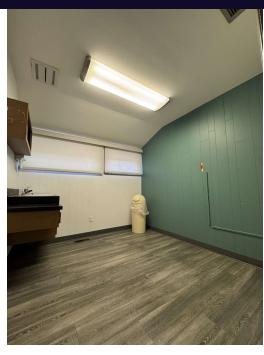

#### **Property Overview**

Previous home to Stony Brook-North Country Primary Medical Care...This +/-1,100 SF Medical/Office building features a full basement, parking for +/-15 cars, 4 exam rooms (Including a sink and cabinetry), ADA bathroom, one kitchenette/break room and a window lined reception area for natural light. ADA ramp leads to two access doors at the front entrance and a rear door that leads to an outside break area for warm weather months. Turn key medical opportunity...Easy conversion for office user.

#### **Property Highlights**

- · Abundant natural light throughout
- · Convenient on-site parking for tenants and visitors
- Easy access to major transportation routes
- · Turnkey opportunity for medical tenants
- Spacious and well-appointed offices
- · Dedicated and responsive property management