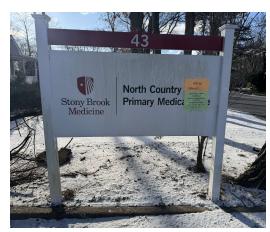

#### **Property Overview**

Previous home to Stony Brook-North Country Primary Medical Care...This +/-1,100 SF Medical/Office building features a full basement, parking for +/-15 cars, 4 exam rooms (Including a sink and cabinetry), ADA bathroom, one kitchenette/break room and a window lined reception area for natural light. ADA ramp leads to two access doors at the front entrance and a rear door that leads to an outside break area for warm weather months. Turn key medical opportunity...Easy conversion for office user.