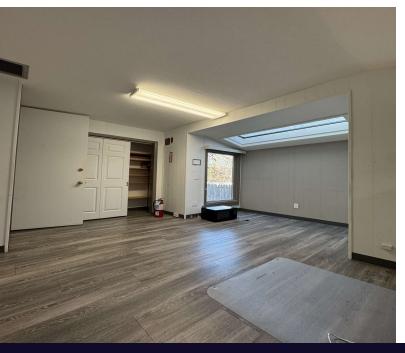

#### **Property Overview**

Previous home to Stony Brook-North Country Primary Medical Care...This +/-1,100 SF Medical/Office building features a full basement, parking for +/-15 cars, 4 exam rooms (Including a sink and cabinetry), ADA bathroom, one kitchenette/break room and a window lined reception area for natural light. ADA ramp leads to two access doors at the front entrance and a rear door that leads to an outside break area for warm weather months. Turn key medical opportunity...Easy conversion for office user.

#### **Property Highlights**

- · Abundant natural light throughout
- · Convenient on-site parking for tenants and visitors
- Easy access to major transportation routes
- · Turnkey opportunity for medical tenants
- Spacious and well-appointed offices
- · Dedicated and responsive property management