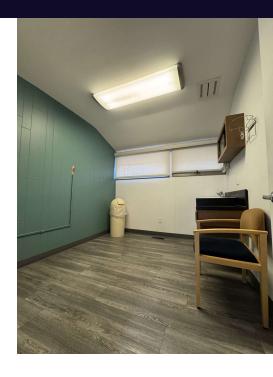

#### **Property Overview**

Previous home to Stony Brook-North Country Primary Medical Care...This +/-1,100 SF Medical/Office building features a full basement, parking for +/-15 cars, 4 exam rooms (Including a sink and cabinetry), ADA bathroom, one kitchenette/break room and a window lined reception area for natural light. ADA ramp leads to two access doors at the front entrance and a rear door that leads to an outside break area for warm weather months. Turn key medical opportunity...Easy conversion for office user.

#### **Property Highlights**

- · Abundant natural light throughout
- · Convenient on-site parking for tenants and visitors
- Easy access to major transportation routes
- · Turnkey opportunity for medical tenants
- Spacious and well-appointed offices
- · Dedicated and responsive property management