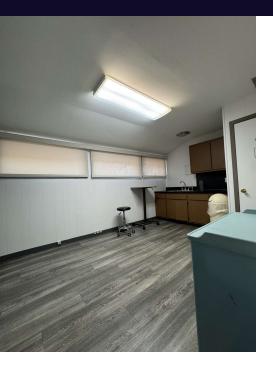

#### **Property Overview**

Previous home to Stony Brook-North Country Primary Medical Care...This +/-1,100 SF Medical/Office building features a full basement, parking for +/-15 cars, 4 exam rooms (Including a sink and cabinetry), ADA bathroom, one kitchenette/break room and a window lined reception area for natural light. ADA ramp leads to two access doors at the front entrance and a rear door that leads to an outside break area for warm weather months. Turn key medical opportunity...Easy conversion for office user.

#### **Property Highlights**

- · Abundant natural light throughout
- · Convenient on-site parking for tenants and visitors
- Easy access to major transportation routes
- · Turnkey opportunity for medical tenants
- Spacious and well-appointed offices
- · Dedicated and responsive property management