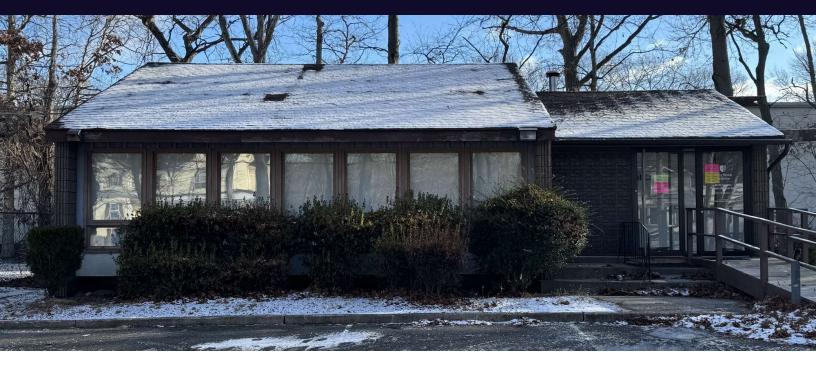

#### 43 Radio Avenue Miller Place, NY 11764

| Offering Summary |                    |  |
|------------------|--------------------|--|
| Lease Rate:      | \$25.00 SF/yr (MG) |  |
| Building Size:   | 1,100 SF           |  |
| Heat:            | Oil                |  |
| Parking:         | +/- 15             |  |

#### **Property Overview**

Previous home to Stony Brook-North Country Primary Medical Care...This +/-1,100 SF Medical/Office building features a full basement, parking for +/-15 cars, 4 exam rooms (Including a sink and cabinetry), ADA bathroom, one kitchenette/break room and a window lined reception area for natural light. ADA ramp leads to two access doors at the front entrance and a rear door that leads to an outside break area for warm weather months. Turn key medical opportunity...Easy conversion for office user.

#### **Property Highlights**

- · Abundant natural light throughout
- · Convenient on-site parking for tenants and visitors
- Easy access to major transportation routes
- · Turnkey opportunity for medical tenants
- Spacious and well-appointed offices
- · Dedicated and responsive property management