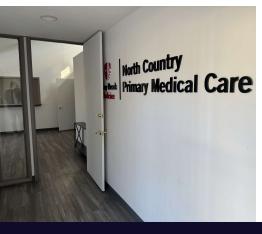

#### **Property Overview**

Previous home to Stony Brook-North Country Primary Medical Care...This +/-1,100 SF Medical/Office building features a full basement, parking for +/-15 cars, 4 exam rooms (Including a sink and cabinetry), ADA bathroom, one kitchenette/break room and a window lined reception area for natural light. ADA ramp leads to two access doors at the front entrance and a rear door that leads to an outside break area for warm weather months. Turn key medical opportunity...Easy conversion for office user.