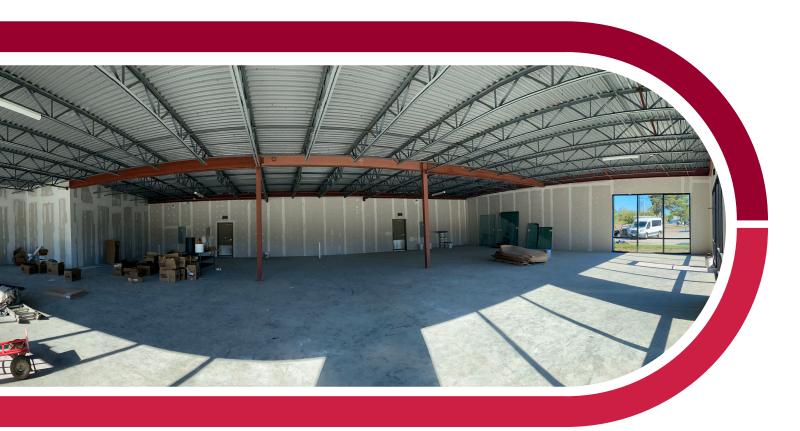

### PROPERTY DESCRIPTION:

An exciting new leasing opportunity is available in Hampton, SC for those seeking retail or office space. This newly completed building, finished in October 2020, offers 4,261 sqft of available space for lease (Middle Unit B: 1,941 SF/Corner Unit C: 2,320 SF). The building has been completely renovated in 2020 and the two available units are in raw condition. Conveniently located off Interstate 278, the property experiences a high volume of traffic. The location is also near many popular restaurants, hotels, and retailers, making it a prime spot for any business.