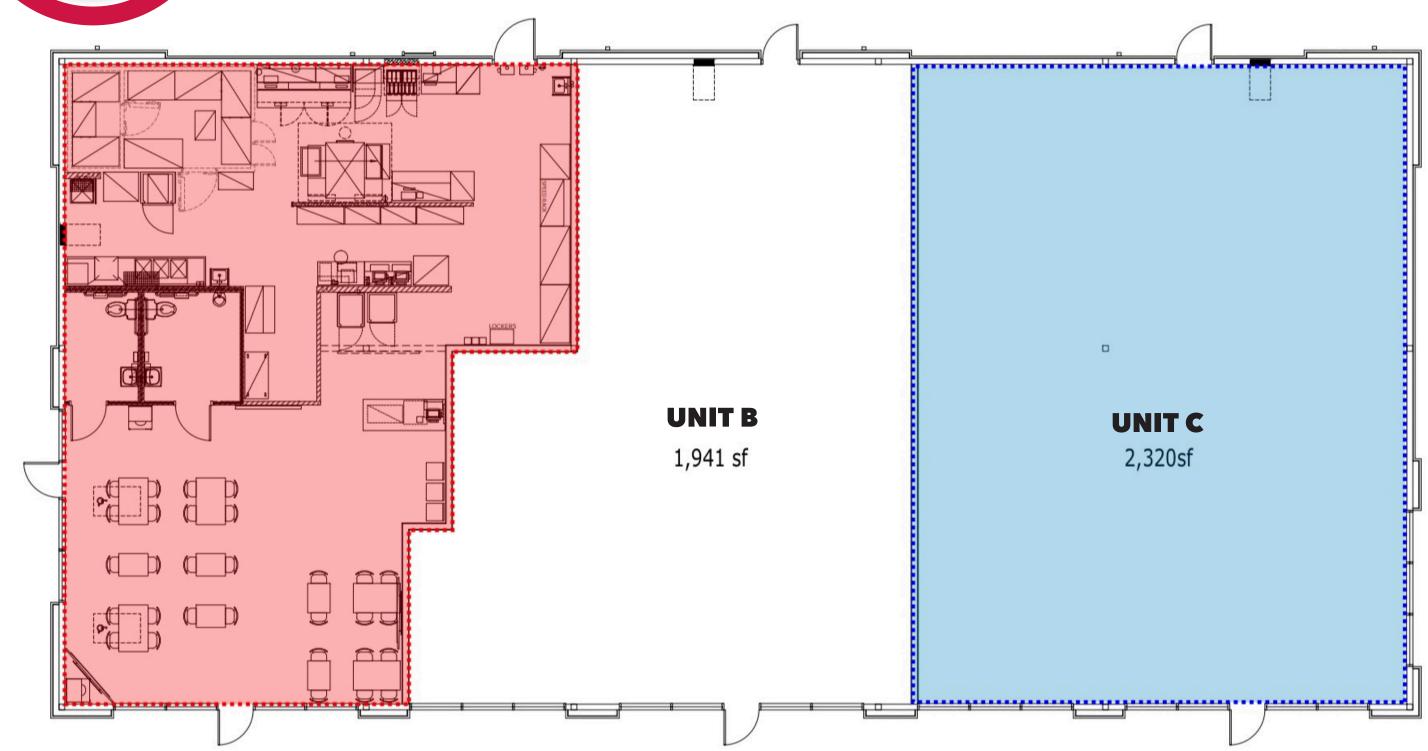

### PROPERTY DESCRIPTION:

An exciting new leasing opportunity is available in Hampton, SC for those seeking retail or office space. This newly completed building, finished in October 2020, offers 4,261 sqft of available space for lease (Middle Unit B: 1,941 SF/Corner Unit C: 2,320 SF). The building has been completely renovated in 2020 and the two available units are in raw condition. Conveniently located off Interstate 278, the property experiences a high volume of traffic. The location is also near many popular restaurants, hotels, and retailers, making it a prime spot for any business.

# **SUITE SIZE**

1,941 SF

#### UNIT

Middle Unit (Unit B)

## **SUITE SIZE**

2,320 SF

#### UNIT

Corner Unit (Unit C)