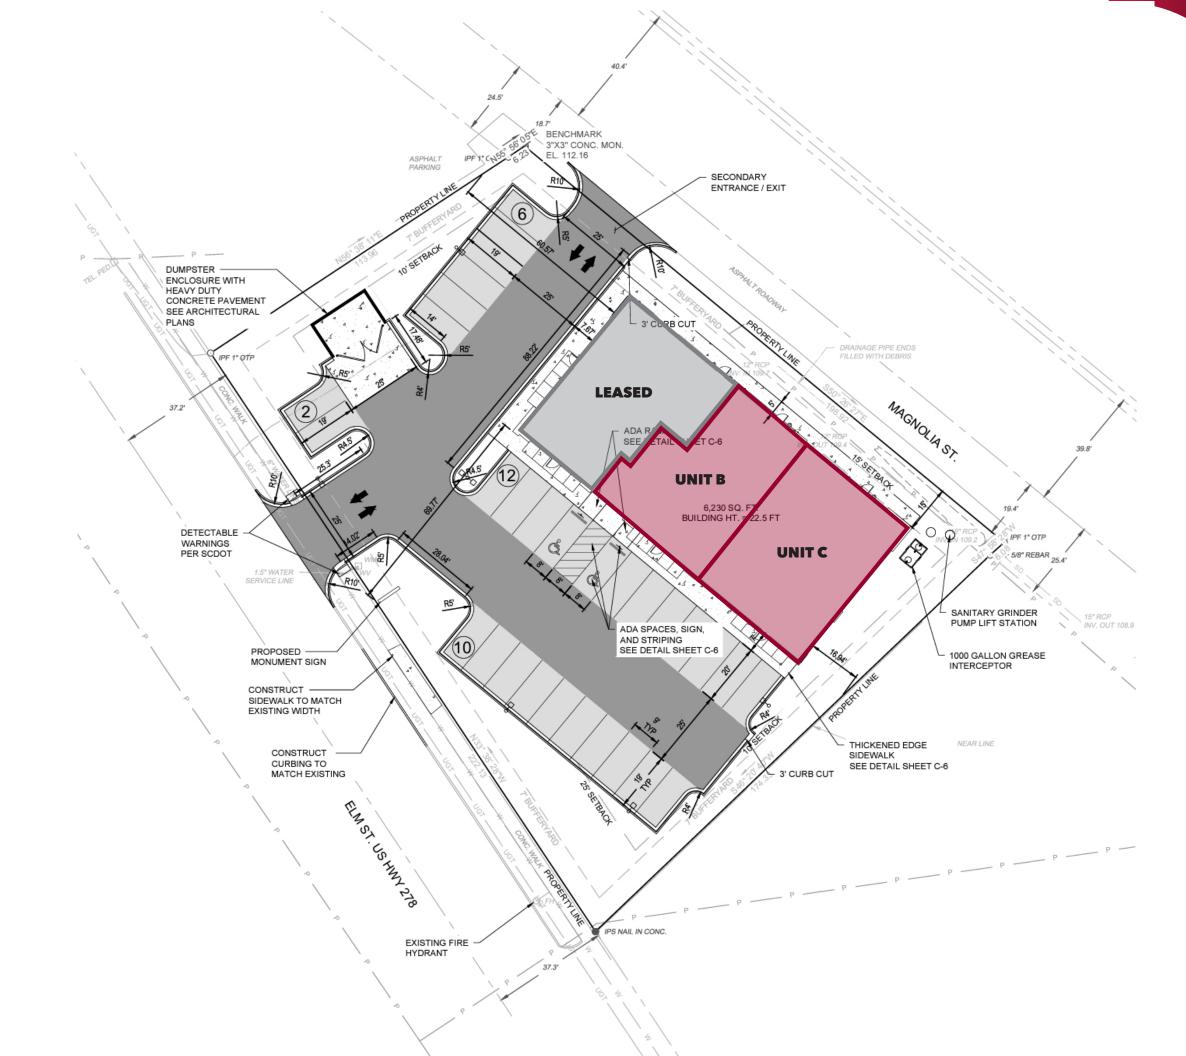

### PROPERTY DESCRIPTION:

An exciting new leasing opportunity is available in Hampton, SC for those seeking retail or office space. This newly completed building, finished in October 2020, offers 4,261 sqft of available space for lease (Middle Unit B: 1,941 SF/Corner Unit C: 2,320 SF). The building has been completely renovated in 2020 and the two available units are in raw condition. Conveniently located off Interstate 278, the property experiences a high volume of traffic. The location is also near many popular restaurants, hotels, and retailers, making it a prime spot for any business.

### AREA DESCRIPTION:

- Located on the corner of Interstate 278 and Magnolia Street W
- Near many retailers, restaurants and hotels
- High traffic volume

#### UNIT

Middle Unit (Unit B)

#### UNIT

Corner Unit (Unit C)