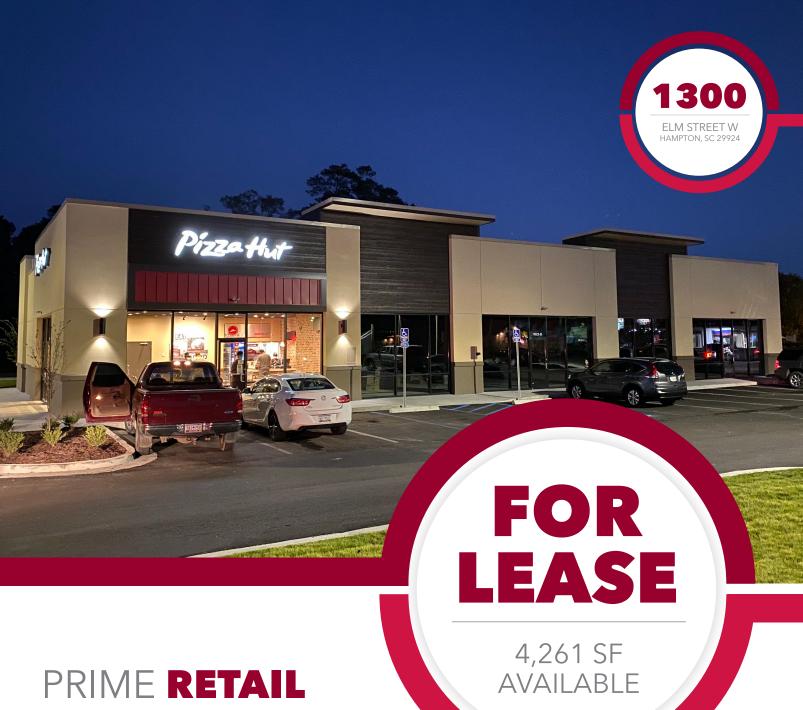

### PROPERTY DESCRIPTION:

An exciting new leasing opportunity is available in Hampton, SC for those seeking retail or office space. This newly completed building, finished in October 2020, offers 4,261 sqft of available space for lease (Middle Unit B: 1,941 SF/Corner Unit C: 2,320 SF). The building has been completely renovated in 2020 and the two available units are in raw condition. Conveniently located off Interstate 278, the property experiences a high volume of traffic. The location is also near many popular restaurants, hotels, and retailers, making it a prime spot for any business.

## **ADDRESS**

1300 Elm Street W, Unit B Hampton, SC 29924