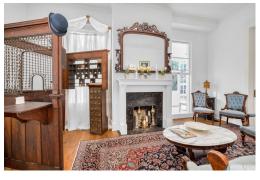

## Description

\$1,200,000 6,338 Sq. Ft. 5 Beds 6 Baths

Residential MLS #: 23-1890 Lot Size: 3.7 Acres

The Jackie O' House | Embrace the elegance in this 1880 Colonial B&B, located in Columbus, Mississippi. From the expansive front porch, you are welcomed into the world of yesteryear infused with modern comfort. Be enchanted by the grand foyer, accentuated by floor-to-ceiling windows. Six well-appointed bedrooms, each with its own bathroom, ensure privacy for guests. The enclosed sun porch offers a wonderful spot to unwind or engage in conversation over views of the grounds. The operating B&B is not only a haven for guests but also a lucrative income-producing opportunity for its new proprietors. Explore the history, comforts, and profitable business potential that awaits at this enchanting home. This treasure beckons you to historic elegance, seclusion, and prosperous hospitality ventures