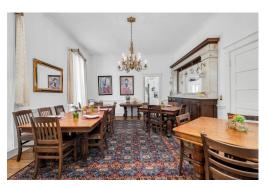

## Description

\$1,200,000 6,338 Sq. Ft. 5 Beds 6 Baths

Residential MLS #: 23-1890 Lot Size: 3.7 Acres

The Jackie O' House | Embrace the elegance in this 1880 Colonial B&B, located in Columbus, Mississippi. From the expansive front porch, you are welcomed into the world of yesteryear infused with modern comfort. Be enchanted by the grand foyer, accentuated by floor-to-ceiling windows. Six well-appointed bedrooms, each with its own bathroom, ensure privacy for guests. The enclosed sun porch offers a wonderful spot to unwind or engage in conversation over views of the grounds. The operating B&B is not only a haven for guests but also a lucrative income-producing opportunity for its new proprietors. Explore the history, comforts, and profitable business potential that awaits at this enchanting home. This treasure beckons you to historic elegance, seclusion, and prosperous hospitality ventures