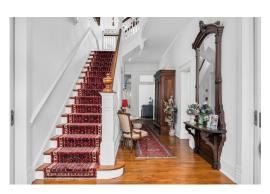

## Description

\$1,200,000 6,338 Sq. Ft. 5 Beds 6 Baths

Residential MLS #: 23-1890 Lot Size: 3.7 Acres

The Jackie O' House | Embrace the elegance in this 1880 Colonial B&B, located in Columbus, Mississippi. From the expansive front porch, you are welcomed into the world of yesteryear infused with modern comfort. Be enchanted by the grand foyer, accentuated by floor-to-ceiling windows. Six well-appointed bedrooms, each with its own bathroom, ensure privacy for guests. The enclosed sun porch offers a wonderful spot to unwind or engage in conversation over views of the grounds. The operating B&B is not only a haven for guests but also a lucrative income-producing opportunity for its new proprietors. Explore the history, comforts, and profitable business potential that awaits at this enchanting home. This treasure beckons you to historic elegance, seclusion, and prosperous hospitality ventures