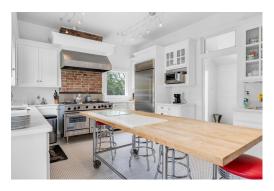

## Description

\$1,200,000 6,338 Sq. Ft. 5 Beds 6 Baths

Residential MLS #: 23-1890 Lot Size: 3.7 Acres

The Jackie O' House | Embrace the elegance in this 1880 Colonial B&B, located in Columbus, Mississippi. From the expansive front porch, you are welcomed into the world of yesteryear infused with modern comfort. Be enchanted by the grand foyer, accentuated by floor-to-ceiling windows. Six well-appointed bedrooms, each with its own bathroom, ensure privacy for guests. The enclosed sun porch offers a wonderful spot to unwind or engage in conversation over views of the grounds. The operating B&B is not only a haven for guests but also a lucrative income-producing opportunity for its new proprietors. Explore the history, comforts, and profitable business potential that awaits at this enchanting home. This treasure beckons you to historic elegance, seclusion, and prosperous hospitality ventures

### Features / Amenities

**Approx. Sq. Ft.:** 6338

| Amenities:       | Refrigerator, Cooking Unit, Dishwasher |
|------------------|----------------------------------------|
| Flooring:        | Hardwood, Tile                         |
| Window Features: | Wood Frames                            |
| Air:             | Central Air, Electric                  |
| Heat:            | Central, Natural Gas                   |