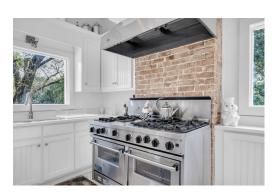

## Description

\$1,200,000 6,338 Sq. Ft. 5 Beds 6 Baths

Residential MLS #: 23-1890 Lot Size: 3.7 Acres

The Jackie O' House | Embrace the elegance in this 1880 Colonial B&B, located in Columbus, Mississippi. From the expansive front porch, you are welcomed into the world of yesteryear infused with modern comfort. Be enchanted by the grand foyer, accentuated by floor-to-ceiling windows. Six well-appointed bedrooms, each with its own bathroom, ensure privacy for guests. The enclosed sun porch offers a wonderful spot to unwind or engage in conversation over views of the grounds. The operating B&B is not only a haven for guests but also a lucrative income-producing opportunity for its new proprietors. Explore the history, comforts, and profitable business potential that awaits at this enchanting home. This treasure beckons you to historic elegance, seclusion, and prosperous hospitality ventures

### Features / Amenities

**Approx. Sq. Ft.:** 6338

| Amenities:       | Refrigerator, Cooking Unit, Dishwasher |
|------------------|----------------------------------------|
| Flooring:        | Hardwood, Tile                         |
| Window Features: | Wood Frames                            |
| Air:             | Central Air, Electric                  |
| Heat:            | Central, Natural Gas                   |