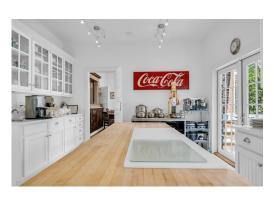

## Description

\$1,200,000 6,338 Sq. Ft. 5 Beds 6 Baths

Residential MLS #: 23-1890 Lot Size: 3.7 Acres

The Jackie O' House | Embrace the elegance in this 1880 Colonial B&B, located in Columbus, Mississippi. From the expansive front porch, you are welcomed into the world of yesteryear infused with modern comfort. Be enchanted by the grand foyer, accentuated by floor-to-ceiling windows. Six well-appointed bedrooms, each with its own bathroom, ensure privacy for guests. The enclosed sun porch offers a wonderful spot to unwind or engage in conversation over views of the grounds. The operating B&B is not only a haven for guests but also a lucrative income-producing opportunity for its new proprietors. Explore the history, comforts, and profitable business potential that awaits at this enchanting home. This treasure beckons you to historic elegance, seclusion, and prosperous hospitality ventures

### Features / Amenities

**Approx. Sq. Ft.:** 6338

| Amenities:       | Refrigerator, Cooking Unit, Dishwasher |
|------------------|----------------------------------------|
| Flooring:        | Hardwood, Tile                         |
| Window Features: | Wood Frames                            |
| Air:             | Central Air, Electric                  |
| Heat:            | Central, Natural Gas                   |