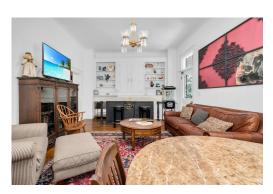

## Description

\$1,200,000 6,338 Sq. Ft. 5 Beds 6 Baths

Residential MLS #: 23-1890 Lot Size: 3.7 Acres

The Jackie O' House | Embrace the elegance in this 1880 Colonial B&B, located in Columbus, Mississippi. From the expansive front porch, you are welcomed into the world of yesteryear infused with modern comfort. Be enchanted by the grand foyer, accentuated by floor-to-ceiling windows. Six well-appointed bedrooms, each with its own bathroom, ensure privacy for guests. The enclosed sun porch offers a wonderful spot to unwind or engage in conversation over views of the grounds. The operating B&B is not only a haven for guests but also a lucrative income-producing opportunity for its new proprietors. Explore the history, comforts, and profitable business potential that awaits at this enchanting home. This treasure beckons you to historic elegance, seclusion, and prosperous hospitality ventures