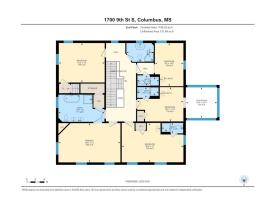

## Description

\$1,200,000 6,338 Sq. Ft. 5 Beds 6 Baths

Residential MLS #: 23-1890 Lot Size: 3.7 Acres

The Jackie O' House | Embrace the elegance in this 1880 Colonial B&B, located in Columbus, Mississippi. From the expansive front porch, you are welcomed into the world of yesteryear infused with modern comfort. Be enchanted by the grand foyer, accentuated by floor-to-ceiling windows. Six well-appointed bedrooms, each with its own bathroom, ensure privacy for guests. The enclosed sun porch offers a wonderful spot to unwind or engage in conversation over views of the grounds. The operating B&B is not only a haven for guests but also a lucrative income-producing opportunity for its new proprietors. Explore the history, comforts, and profitable business potential that awaits at this enchanting home. This treasure beckons you to historic elegance, seclusion, and prosperous hospitality ventures

### Features / Amenities

**Approx. Sq. Ft.:** 6338

| Amenities:       | Refrigerator, Cooking Unit, Dishwasher |
|------------------|----------------------------------------|
| Flooring:        | Hardwood, Tile                         |
| Window Features: | Wood Frames                            |
| Air:             | Central Air, Electric                  |
| Heat:            | Central, Natural Gas                   |