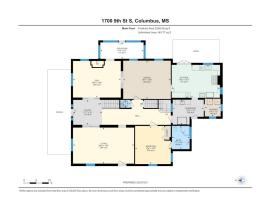

## Description

\$1,200,000 6,338 Sq. Ft. 5 Beds 6 Baths

Residential MLS #: 23-1890 Lot Size: 3.7 Acres

The Jackie O' House | Embrace the elegance in this 1880 Colonial B&B, located in Columbus, Mississippi. From the expansive front porch, you are welcomed into the world of yesteryear infused with modern comfort. Be enchanted by the grand foyer, accentuated by floor-to-ceiling windows. Six well-appointed bedrooms, each with its own bathroom, ensure privacy for guests. The enclosed sun porch offers a wonderful spot to unwind or engage in conversation over views of the grounds. The operating B&B is not only a haven for guests but also a lucrative income-producing opportunity for its new proprietors. Explore the history, comforts, and profitable business potential that awaits at this enchanting home. This treasure beckons you to historic elegance, seclusion, and prosperous hospitality ventures

### Features / Amenities

**Approx. Sq. Ft.:** 6338

| Amenities:       | Refrigerator, Cooking Unit, Dishwasher |
|------------------|----------------------------------------|
| Flooring:        | Hardwood, Tile                         |
| Window Features: | Wood Frames                            |
| Air:             | Central Air, Electric                  |
| Heat:            | Central, Natural Gas                   |