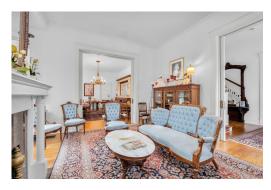

## Description

\$1,200,000 6,338 Sq. Ft. 5 Beds 6 Baths

Residential MLS #: 23-1890 Lot Size: 3.7 Acres

The Jackie O' House | Embrace the elegance in this 1880 Colonial B&B, located in Columbus, Mississippi. From the expansive front porch, you are welcomed into the world of yesteryear infused with modern comfort. Be enchanted by the grand foyer, accentuated by floor-to-ceiling windows. Six well-appointed bedrooms, each with its own bathroom, ensure privacy for guests. The enclosed sun porch offers a wonderful spot to unwind or engage in conversation over views of the grounds. The operating B&B is not only a haven for guests but also a lucrative income-producing opportunity for its new proprietors. Explore the history, comforts, and profitable business potential that awaits at this enchanting home. This treasure beckons you to historic elegance, seclusion, and prosperous hospitality ventures