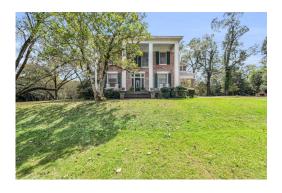

## Description

\$1,200,000 6,338 Sq. Ft. 5 Beds 6 Baths

Residential MLS #: 23-1890 Lot Size: 3.7 Acres

The Jackie O' House | Embrace the elegance in this 1880 Colonial B&B, located in Columbus, Mississippi. From the expansive front porch, you are welcomed into the world of yesteryear infused with modern comfort. Be enchanted by the grand foyer, accentuated by floor-to-ceiling windows. Six well-appointed bedrooms, each with its own bathroom, ensure privacy for guests. The enclosed sun porch offers a wonderful spot to unwind or engage in conversation over views of the grounds. The operating B&B is not only a haven for guests but also a lucrative income-producing opportunity for its new proprietors. Explore the history, comforts, and profitable business potential that awaits at this enchanting home. This treasure beckons you to historic elegance, seclusion, and prosperous hospitality ventures

#### **Architecture**

**Bedrooms:** 5 Full / 1 Half

Year Built: 1880 Stories: 2

Style: Antebellum Foundation: Conventional