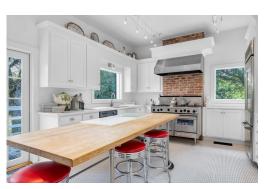

## Description

\$1,200,000 6,338 Sq. Ft. 5 Beds 6 Baths

Residential MLS #: 23-1890 Lot Size: 3.7 Acres

The Jackie O' House | Embrace the elegance in this 1880 Colonial B&B, located in Columbus, Mississippi. From the expansive front porch, you are welcomed into the world of yesteryear infused with modern comfort. Be enchanted by the grand foyer, accentuated by floor-to-ceiling windows. Six well-appointed bedrooms, each with its own bathroom, ensure privacy for guests. The enclosed sun porch offers a wonderful spot to unwind or engage in conversation over views of the grounds. The operating B&B is not only a haven for guests but also a lucrative income-producing opportunity for its new proprietors. Explore the history, comforts, and profitable business potential that awaits at this enchanting home. This treasure beckons you to historic elegance, seclusion, and prosperous hospitality ventures

### Features / Amenities

**Approx. Sq. Ft.:** 6338

| Amenities:       | Refrigerator, Cooking Unit, Dishwasher |
|------------------|----------------------------------------|
| Flooring:        | Hardwood, Tile                         |
| Window Features: | Wood Frames                            |
| Air:             | Central Air, Electric                  |
| Heat:            | Central, Natural Gas                   |