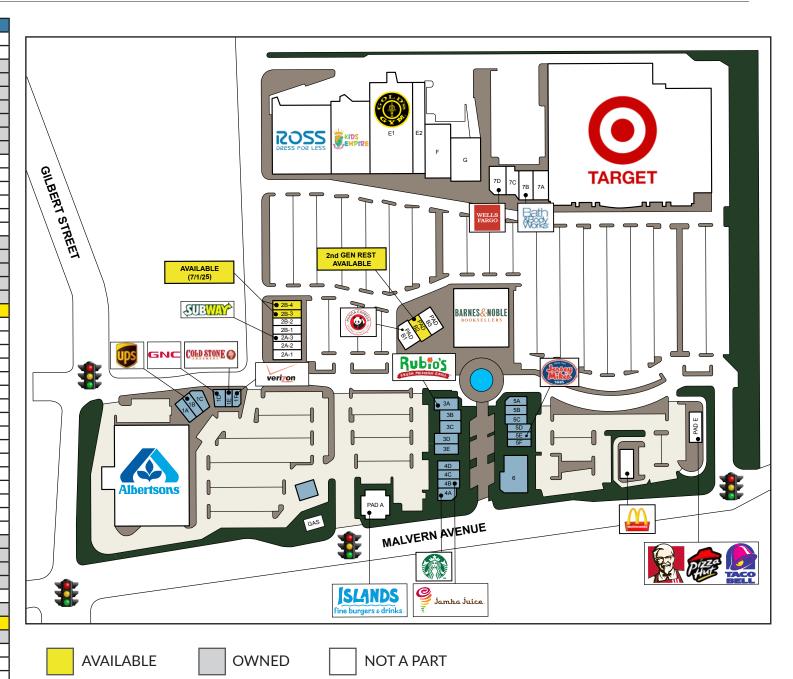

### SITE PLAN

| SUITE  | TENANT                  | SF      |
|--------|-------------------------|---------|
| Α      | Target                  | 142,600 |
| В      | Albertson's             | 57,560  |
| С      | Ross                    | 30,187  |
| D      | Kid's Empire            | 20,043  |
| E1     | Gold's Gym              | 37,500  |
| E2     | Allure Nail & Spa       | 1,274   |
| F      | Olympic Golf            | 10,000  |
| G      | Gold Coast Dental       | 9,600   |
| Н      | Barnes and Noble        | 24,000  |
| 1A     | The UPS Store           | 1,300   |
| 1B     | Dry Cleaner             | 1,400   |
| 1C     | World Tae Kwon Do       | 2,000   |
| 1D     | GNC                     | 1,000   |
| 1E     | Haircutters             | 1,200   |
| 1F     | Verizon Wireless        | 1,312   |
| 2A-1   | Tous Les Jours          | 2,135   |
| 2A-2   | Koba Tofu Grill         | 2,375   |
| 2A-3   | Subway                  | 1,242   |
| 2B-1   | C2 Education            | 1,745   |
| 2B-2   | Internist               | 1,633   |
| 2B-3/4 | AVAILABLE (7/1/25)      | 2,482   |
| 3A     | Rubio's Baja Grill      | 2,035   |
| 3B     | Sato Sushi              | 1,700   |
| 3C     | Saeng Green Skin Care   | 1,900   |
| 3D     | Harry & David           | 1,970   |
| 3E     | GameStop                | 1,430   |
| 4A     | Starbucks               | 1,600   |
| 4B     | Jamba Juice             | 1,200   |
| 4C     | AT&T                    | 1,200   |
| 4D     | Togo's/Baskin-Robbins   | 2,002   |
| 5A     | Daphne's Greek Cafe     | 1,800   |
| 5B     | Kut N Style             | 1,550   |
| 5C     | Professional Nails      | 1,105   |
| 5D     | Dentist                 | 1,305   |
| 5E     | Chocolat Boutique       | 1,305   |
| 5F     | Optometrist             | 1,305   |
| 6      | Soup Plantation         | 7,500   |
| 7A     | Four Seasons Spa        | 2,400   |
| 7B     | Bath & Body Works       | 2,360   |
| 7C     | Phenix Salon Suites     | 3,700   |
| 7D     | Wells Fargo Bank        | 4,000   |
| Pad A  | Islands Restaurant      | 6,000   |
| Pad B1 | Panda Express           | 3,000   |
| Pad B2 | 2nd GEN REST AVAILABLE  | 2,000   |
| Pad B3 | Hashigo Sushi           | 3,000   |
| Pad D  | McDonalds               | 3,100   |
| Pad E  | Taco Bell/KFC/Pizza Hut | 3,026   |
|        | Albertson's Fuel Center | 1,989   |