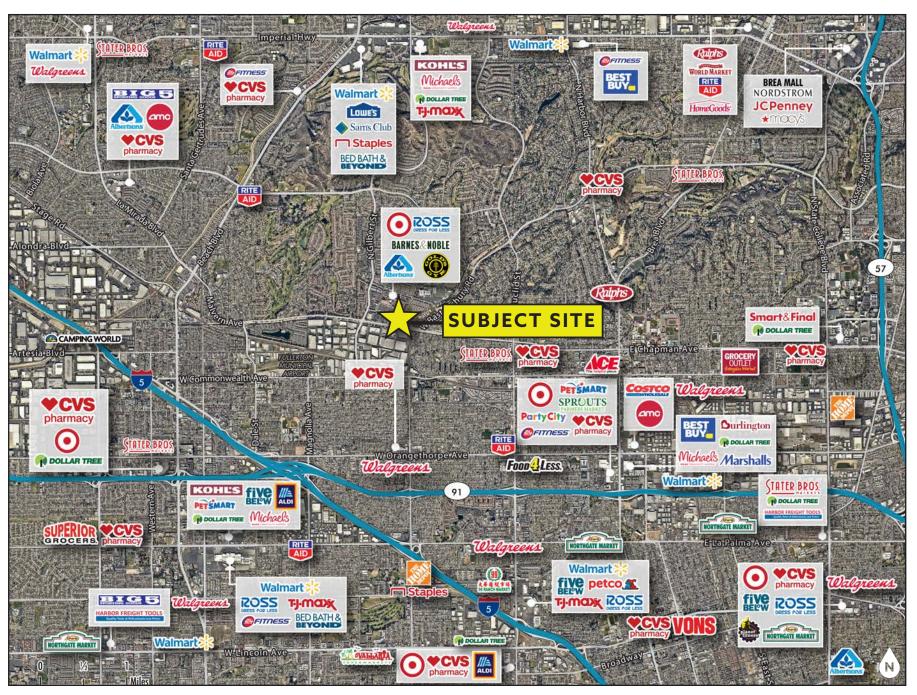

-|-----------|-----------|-----------|
| 2024 Population            | 21,070    | 207,662   | 615,471   |
| Daytime Population         | 18,656    | 178,474   | 581,676   |
| 2024 Avg. Household Income | \$155,370 | \$132,164 | \$124,561 |
| No. of Households          | 6,890     | 67,518    | 194,180   |

Located in North Orange County, Fullerton is a full-service city renowned for its unique mix of residential, commercial and industrial, educational and cultural environments that provide an outstanding quality of life for its residents. Fullerton is one of the largest and oldest cities in Orange County, boasting a population of approximately 141,000. Fullerton is home to award-winning education, a thriving Downtown District, and many other popular destinations.



#### **RETAILER MAP**













# **CBRE**

Brian McDonald 909 418 2020 brian.mcdonald@cbre.com Lic. 01002150 Kelly Murphy 909 418 2049 kelly.murphy@cbre.com Lic. 00894640 © 2024 CBRE, Inc. All rights reserved. This information has been obtained from reliable sources but has not been verified for accuracy or completeness. CBRE, Inc. makes no guarantee, representation, or warranty and accepts no responsibility or liability for the accuracy, completeness, or reliability of the information contained herein. You should conduct a careful, independent investigation of the property and verify all information. Any reliance on this information is solely at your own risk. CBRE and the CBRE logo are service marks of CBRE, Inc. All other marks displayed on this document are the property of their respective owners, and th