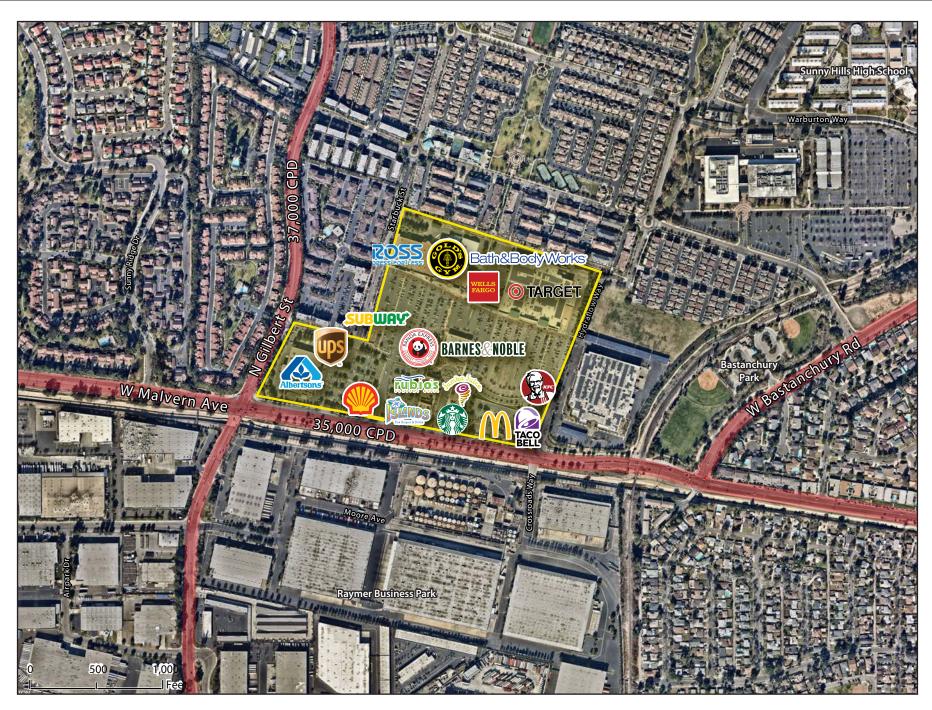

Located in the affluent Orange County neighborhood of Fullerton and serves as the retail core for the 293-acre Amerige Heights Master Planned Community with  $\pm$  1,365 homes

Tenants include Target, Albertsons, Ross, Gold's Gym, Barnes and Noble, Islands, and Starbucks

Excellent exposure and access with two signalized intersections along Malvern Avenue (35,000 CPD) and one signalized intersection on Gilbert Street (22,000 CPD)

### **AERIAL MAP**