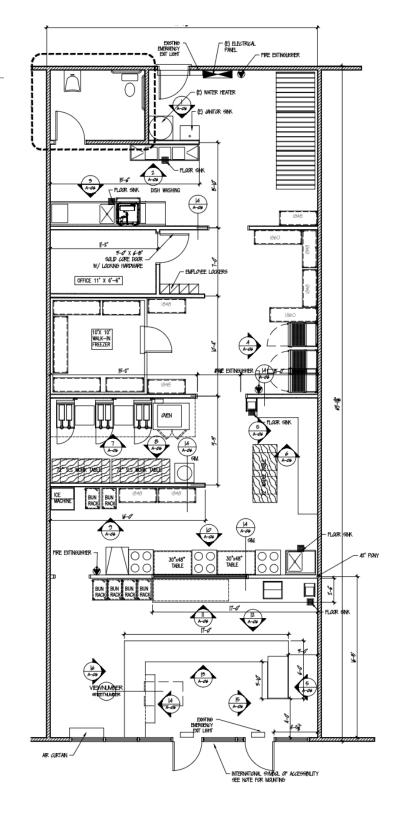

N RESTAURANT/BAKERY

# AMERIGE HEIGHTS TOWN CENTER

1899 - 1997 W. MALVERN AVENUE, FULLERTON, CALIFORNIA 92883















## PROJECT HIGHLIGHTS



Former Fill Bakeshop bakery with grease interceptor next to Panda Express



Premier shopping center featuring a vibrant mix of national brands, dining, and service-oriented retailers



Located in the affluent Orange County neighborhood of Fullerton and serves as the retail core for the 293-acre Amerige Heights Master Planned Community with  $\pm$  1,365 homes



Tenants include Target, Albertsons, Ross, Gold's Gym, Barnes and Noble, Islands, and Starbucks



Excellent exposure and access with two signalized intersections along Malvern Avenue (35,000 CPD) and one signalized intersection on Gilbert Street (22,000 CPD)







### FLOOR PLAN



### SITE PLAN

| SUITE  | TENANT                  | SF      |
|--------|-------------------------|---------|
| Α      | Target                  | 142,600 |
| В      | Albertson's             | 57,560  |
| С      | Ross                    | 30,187  |
| D      | Kid's Empire            | 20,043  |
| E1     | Gold's Gym              | 37,500  |
| E2     | Allure Nail & Spa       | 1,274   |
| F      | Olympic Golf            | 10,000  |
| G      | Gold Coast Dental       | 9,600   |
| Н      | Barnes and Noble        | 24,000  |
| 1A     | The UPS Store           | 1,300   |
| 1B     | Dry Cleaner             | 1,400   |
| 1C     | World Tae Kwon Do       | 2,000   |
| 1D     | GNC                     | 1,000   |
| 1E     | Haircutters             | 1,200   |
| 1F     | Verizon Wireless