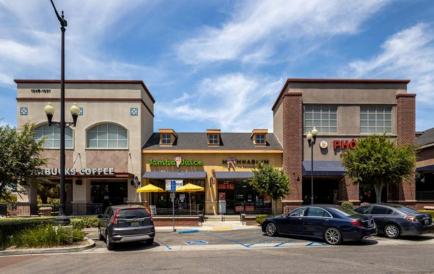

## PROJECT HIGHLIGHTS

Former Fill Bakeshop bakery with grease interceptor next to Panda Express

Premier shopping center featuring a vibrant mix of national brands, dining, and service-oriented retailers

Located in the affluent Orange County neighborhood of Fullerton and serves as the retail core for the 293-acre Amerige Heights Master Planned Community with  $\pm$  1,365 homes

Tenants include Target, Albertsons, Ross, Gold's Gym, Barnes and Noble, Islands, and Starbucks

Excellent exposure and access with two signalized intersections along Malvern Avenue (35,000 CPD) and one signalized intersection on Gilbert Street (22,000 CPD)