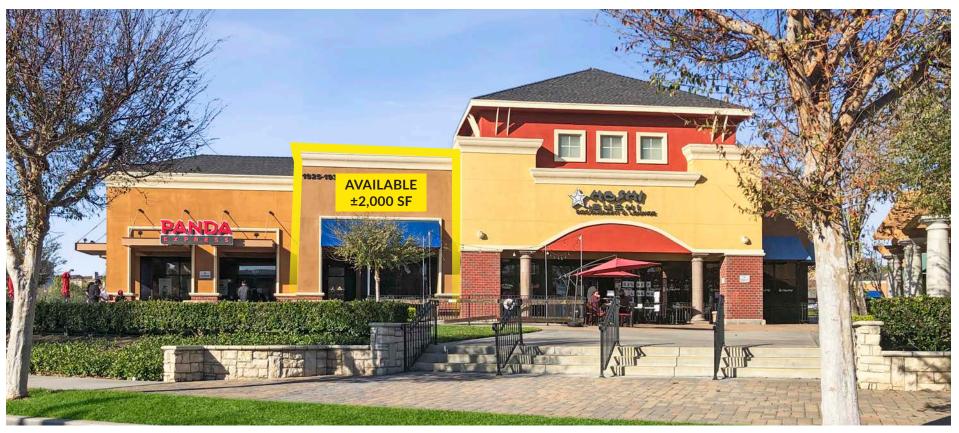

## 2,000 SF 2ND GEN RESTAURANT/BAKERY

## PROJECT HIGHLIGHTS

Former Fill Bakeshop bakery with grease interceptor next to Panda Express

Premier shopping center featuring a vibrant mix of national brands, dining, and service-oriented retailers

Excellent exposure and access with two signalized intersections along Malvern Avenue (35,000 CPD) and one signalized intersection on Gilbert Street (22,000 CPD)