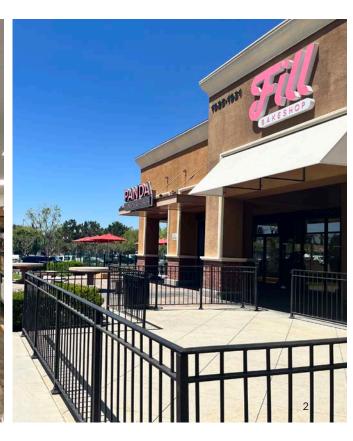

## PROJECT HIGHLIGHTS

Former Fill Bakeshop bakery with grease interceptor next to Panda Express

Premier shopping center featuring a vibrant mix of national brands, dining, and service-oriented retailers