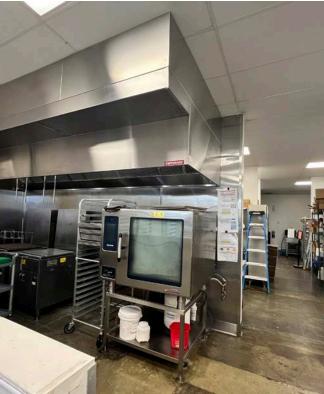

## 2,000 SF 2ND GEN RESTAURANT/BAKERY

## PROJECT HIGHLIGHTS

Former Fill Bakeshop bakery with grease interceptor next to Panda Express

Premier shopping center featuring a vibrant mix of national brands, dining, and service-oriented retailers

### FLOOR PLAN