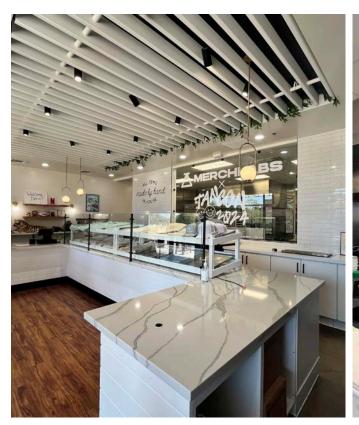

## 2,000 SF 2ND GEN RESTAURANT/BAKERY

## PROJECT HIGHLIGHTS

Former Fill Bakeshop bakery with grease interceptor next to Panda Express

Premier shopping center featuring a vibrant mix of national brands, dining, and service-oriented retailers

### FLOOR PLAN