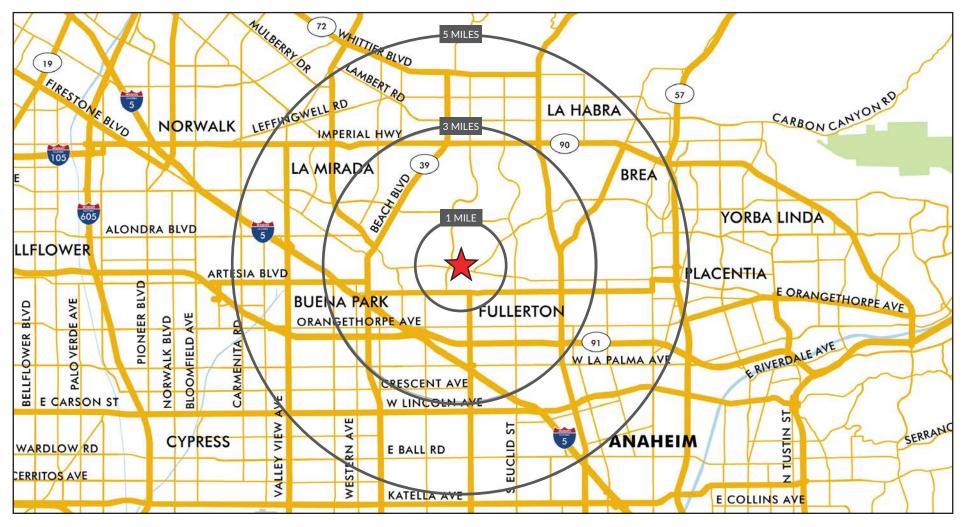

### **AERIAL MAP**

#### **DEMOGRAPHICS**

|                            | 1 Mile    | 3 Miles   | 5 Miles   |
|----------------------------|-----------|-----------|-----------|
| 2024 Population            | 21,070    | 207,662   | 615,471   |
| Daytime Population         | 18,656    | 178,474   | 581,676   |
| 2024 Avg. Household Income | \$155,370 | \$132,164 | \$124,561 |
| No. of Households          | 6,890     | 67,518    | 194,180   |