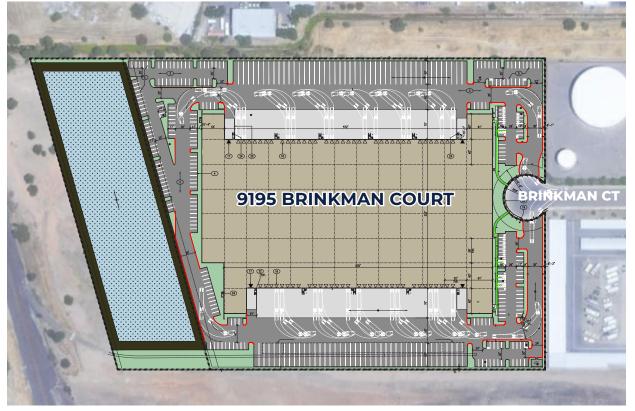

## SITE

#### PLAN

\*buyer/tenant to independently verify prior to entering binding agreement

APNS: 134-0100-084/134-0100-085

38.94% COVERAGE