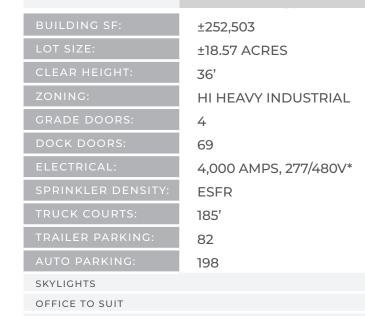

## TWO PROPOSED BUILDINGS

9195 BRINKMAN COURT & 10000 WATERMAN ROAD ELK GROVE, CA 95624

#### **ZAC SWEET SIOR**

**Senior Vice President** P: +1 916 717 4768 zac.sweet@cbre.com LIC. 01352800

#### TYLER HOWELL

Senior Associate P: +1 916 781 4835 tyler.howell1@cbre.com LIC. 02100245

#### **COURTNEY LEE**

Associate P: +1 916 906 5544 courtney.lee@cbre.com LIC. 02031694

CONCEPTUAL RENDERING GROUNDBREAKING SPRING 2025









SIOR CBRE

#### **FRANK RAMOS**

Asset Manager, Buzz Oates P: +1 916 379 3893 frankramos@buzzoates.com LIC. 02243325

## PROPOSED BUILDING | 9195 BRINKMAN COURT

## SITE

#### PLAN





\*buyer/tenant to independently verify prior to entering binding agreement

APNS: 134-0100-084/134-0100-085

38.94% COVERAGE









## PROPOSED BUILDING | 10000 WATERMAN ROAD

10000 WATERMAN ROAD

**WATERMAN ROAD** 

## SITE

# P L A N BUILDING S

APN: 134-0181-041 41.73% COVERAGE



N

\*buyer/tenant to independently verify prior to entering binding agreement









## BUILDING ELEVATIONS | 9195 BRINKMAN COURT







C: EAST ELEVATION



D: WEST ELEVATION

## BUILDING ELEVATIONS | 10000 WATERMAN ROAD





B: SOUTH ELEVATION

A: NORTH ELEVATION



C: WEST ELEVATION



D: EAST ELEVATION





ENLARGED EAST ELEVATION

#### BUILDING RENDERINGS & LOCATION







© 2025 CBRE, Inc. All rights reserved. This information has been obtained from sources believed reliable but has not been veri