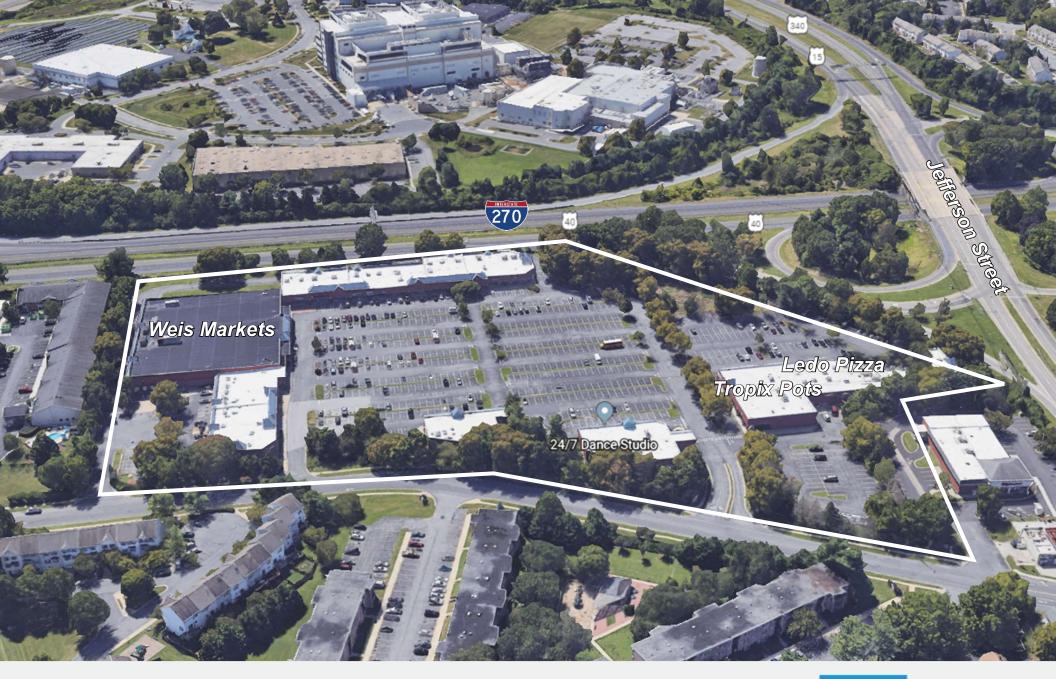

## **FESTIVAL AT FREDERICK**

490 Prospect Blvd Frederick, MD 21701

LOCATED AT THE INTERSECTION OF I-270 AND S. JEFFERSON STREET. 5 MIN. FROM DOWNTOWN FREDERICK, 45 MIN. TO WASHINGTON DC AND BALTIMORE. ANCHORED BY WEIS MARKETS.