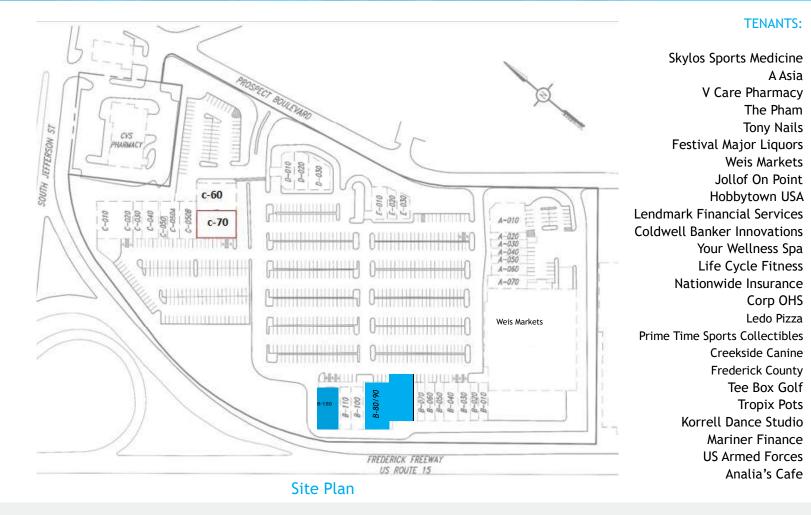

AVAILABLE SPACE

3,115 - 8,025 RSF

Call for rate

**RENTAL RATE** 

LEASE TERM

Negotiable

TRAFFIC

I-270 - 94,052 VPD S. Jefferson Street - 10,991 VPD