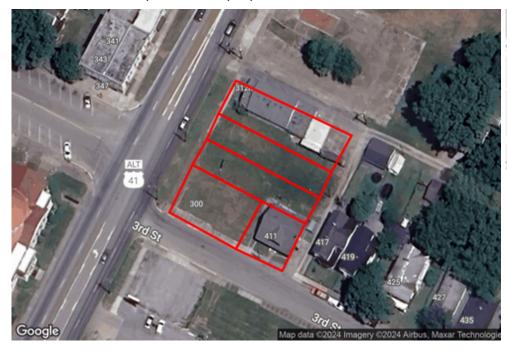

# **Henderson High Traffic Corner**

300 - 312 N. Green St., Henderson, KY, 42420

Prepared on July 25, 2024

1 of 1 Listings

#### **Description**

High traffic corner lot located at 3rd & Green St. just past the railroad bridge. Hub of Henderson's downtown experience including restaurants, banking, churches and retail shopping.

The building located on the property is uninhabitable and will need to be razed.

This property consists of 5 lots and is zoned Commercial.

#### **Location Details**

| Address | 300 - 312 N. Green St., Henderson, KY, |  |  |
|---------|----------------------------------------|--|--|
| Zoning  | CBD                                    |  |  |
| County  | Henderson                              |  |  |
| Parcels | 3-1-1-15 3,3-1-1-14,3-1-1-15 2,3-1     |  |  |

| Name         | 300-312 N. Green St. |  |
|--------------|----------------------|--|
| Cross Street | 3rd Street           |  |
| Nearest MSA  | Evansville           |  |
|              |                      |  |