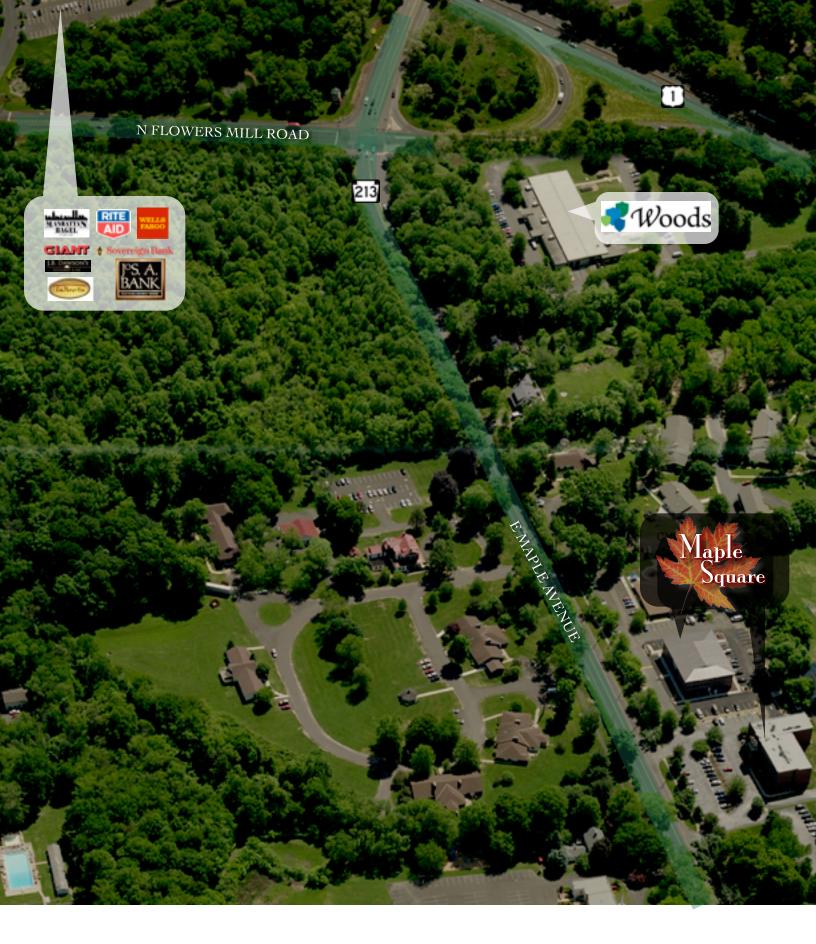

## **FOR LEASE**

340 and 370 E Maple Avenue, Langhorne, PA 19047

MODERN FINISHES PAIRED WITH A SUPERB LOCATION

Maple Square

Green Street Real Estate is proud to represent the landlord for the leasing at 340 and 370 E Maple Avenue in Langhorne, PA Maple Square Professional Center located in Langhorne on East Maple Avenue offers an exceptional location for business in Langhorne. Located less than a quarter mile from US Route 1, only 2 miles from I-95, and 4 Miles from the PA Turnpike, it is conveniently located to both business and residential communities offering a tremendous marketplace for growth. Just 15 minutes from Trenton and 30 minutes from Center City Philadelphia, Maple Square Professional Center offers a unique corporate setting in the heart of Historic Bucks County.

Center has sophisticated communication technology, on-site childcare, elevators, and plenty of parking

**New Tenant Incentives** 

langhorneoffice.com

| Demographics (Per LoopNet.com) | 1 Mile                        | 3 Miles   | 5 Miles   |
|--------------------------------|-------------------------------|-----------|-----------|
| 2020 Total Population          | 6,403                         | 73,309    | 205,801   |
| 2020 Households                | 2,419                         | 27,598    | 76,959    |
| 2020 Avg Household<br>Income   | \$115,628                     | \$116,667 | \$113,614 |
| Traffic Count (Per DVRPC.com)  | 15,856 Vehicles Per Day (2012 |           |           |