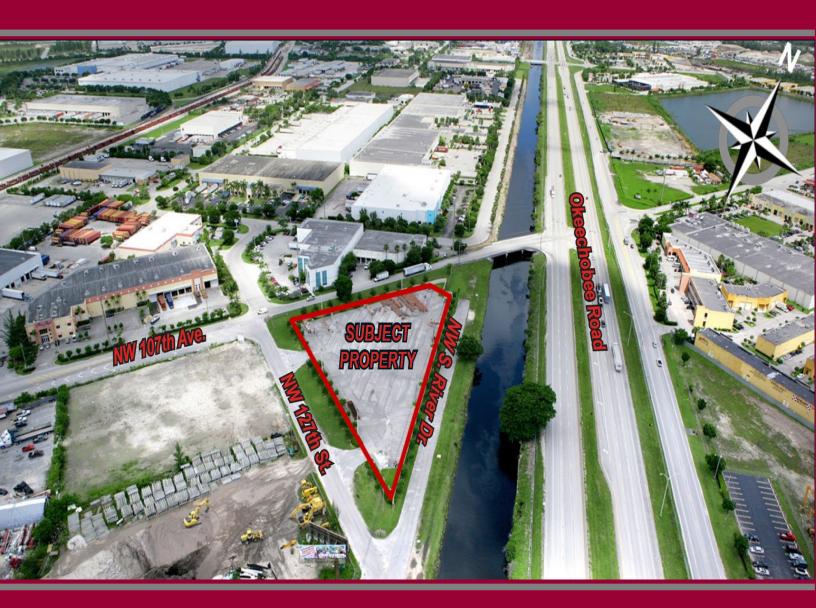

### Property Highlights

12710 NW S River Drive is situated in Pan American Business Park North in Medley with proximity to SR 826, SR 836, US-27 and the Florida Turnpike.

Subject property features a fully fenced and lit yard for outside storage and/or trailer parking.

> Total Size: 1.92 Acres

Zoned: M-1 (Town of Medley)

> Site Specs: Fully paved, lighted and fenced site with 6' concrete perimeter

wall

Guard house on-site

Utilities to site

Visibility on US-27 with easy access to FL Turnpike and SR-826