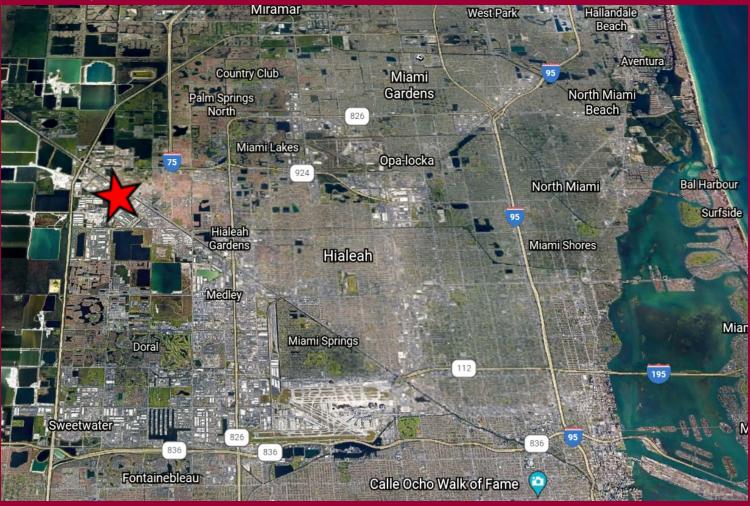

# **Medley Outside Storage Yard**

Area Map

#### Distance To:

- FL Turnpike......0.1 Miles
- > SR 826......5.0 Miles
- > SR-836.....12.0 Miles
- Port of Miami.....14.0 Miles
- Miami International Airport......10.0 Miles