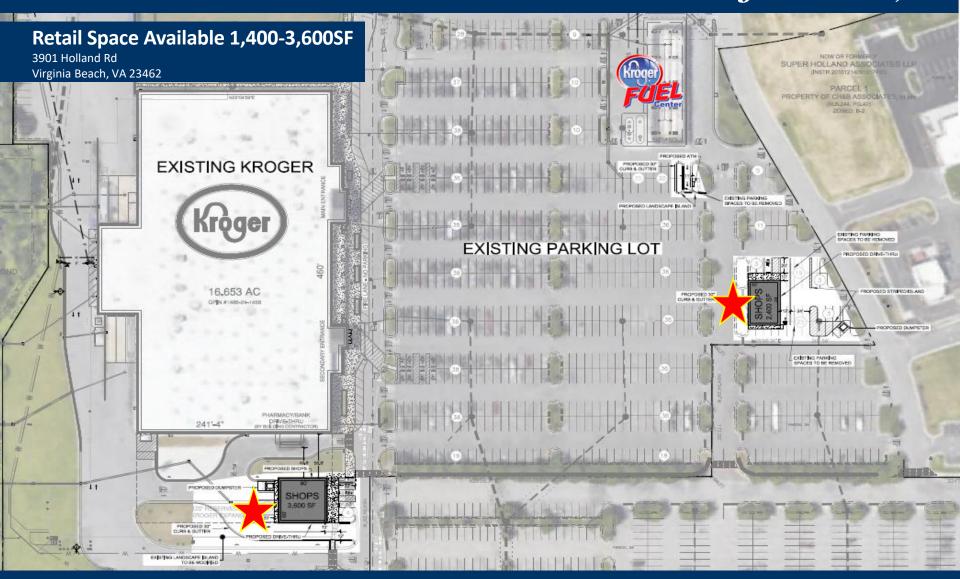

## PRIME RETAIL SPACE AVAILABLE ADJACENT TO KROGER

| DRODERTY DETAILS              |                                                                                                                                                                                                                                                       |  |
|-------------------------------|-------------------------------------------------------------------------------------------------------------------------------------------------------------------------------------------------------------------------------------------------------|--|
| PROPERTY DETAILS Address      | 3901 Holland Rd<br>Virginia Beach, VA                                                                                                                                                                                                                 |  |
| Estimated<br>Completion Date  | Summer 2020                                                                                                                                                                                                                                           |  |
| Total Square<br>Footage       | 6,000 SF                                                                                                                                                                                                                                              |  |
| Available Square<br>Footage   | 1,400 up to 3,600 SF                                                                                                                                                                                                                                  |  |
| Asking Rent                   | \$28/psf (NNN)                                                                                                                                                                                                                                        |  |
| Anchor                        | Located adjacent to Kroger<br>Marketplace                                                                                                                                                                                                             |  |
| Co-Tenants                    | Other tenants in Shopping<br>Center include: Planet<br>Fitness, Dollar Tree, Subway,<br>Hibachi Grill Buffet,<br>Outparcels include: Kroger<br>Fuel Center, Discount Tire,<br>Starbucks, Jimmy John's,<br>Navy Federal Credit Union,<br>Mattress Firm |  |
| Daily Traffic<br>Counts (VPD) | Holland Road:<br>48,000<br>Windsor Oaks Blvd:<br>5,200                                                                                                                                                                                                |  |

#### **PROPERTY SUMMARY**

Kroger-anchored center centrally located in-between Virginia Beach, Norfolk, and Chesapeake. Only 2 miles off of Interstate 264, this Kroger Marketplace sits off of Holland Road, which sees over 48,000 VPD. 3,600 square feet of inline space adjacent to Kroger will be available Summer 2020, as well as a 2,400 square foot outparcel pad directly beside Kroger Fuel Center.