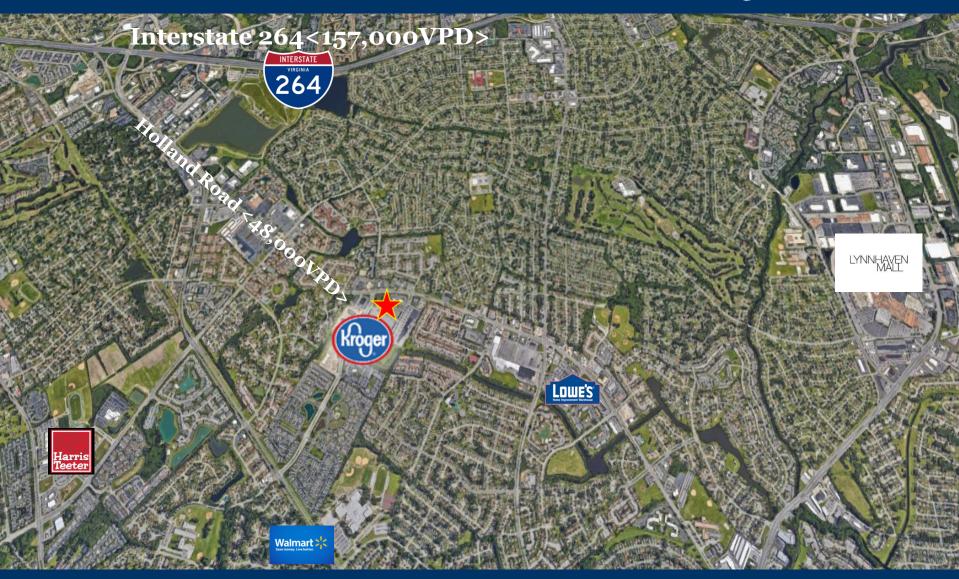

## PRIME RETAIL SPACE AVAILABLE ADJACENT TO KROGER

| DRODERTY DETAILS              |                                                                                                                                                                                                                                                       |  |
|-------------------------------|-------------------------------------------------------------------------------------------------------------------------------------------------------------------------------------------------------------------------------------------------------|--|
| PROPERTY DETAILS Address      | 3901 Holland Rd<br>Virginia Beach, VA                                                                                                                                                                                                                 |  |
| Estimated<br>Completion Date  | Summer 2020                                                                                                                                                                                                                                           |  |
| Total Square<br>Footage       | 6,000 SF                                                                                                                                                                                                                                              |  |
| Available Square<br>Footage   | 1,400 up to 3,600 SF                                                                                                                                                                                                                                  |  |
| Asking Rent                   | \$28/psf (NNN)                                                                                                                                                                                                                                        |  |
| Anchor                        | Located adjacent to Kroger<br>Marketplace                                                                                                                                                                                                             |  |
| Co-Tenants                    | Other tenants in Shopping<br>Center include: Planet<br>Fitness, Dollar Tree, Subway,<br>Hibachi Grill Buffet,<br>Outparcels include: Kroger<br>Fuel Center, Discount Tire,<br>Starbucks, Jimmy John's,<br>Navy Federal Credit Union,<br>Mattress Firm |  |
| Daily Traffic<br>Counts (VPD) | Holland Road:<br>48,000<br>Windsor Oaks Blvd:<br>5,200                                                                                                                                                                                                |  |

#### **PROPERTY SUMMARY**

Kroger-anchored center centrally located in-between Virginia Beach, Norfolk, and Chesapeake. Only 2 miles off of Interstate 264, this Kroger Marketplace sits off of Holland Road, which sees over 48,000 VPD. 3,600 square feet of inline space adjacent to Kroger will be available Summer 2020, as well as a 2,400 square foot outparcel pad directly beside Kroger Fuel Center.