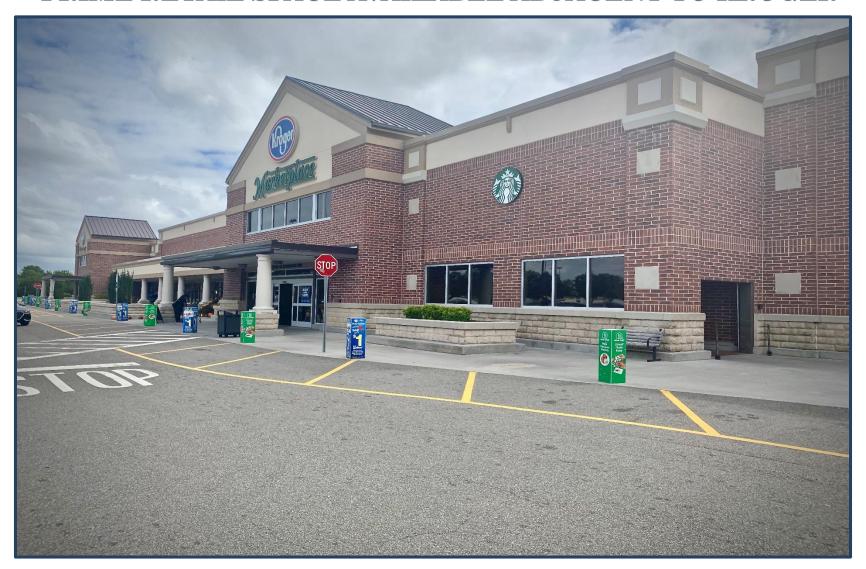

## PRIME RETAIL SPACE AVAILABLE ADJACENT TO KROGER

| DRODERTY DETAILS              |                                                                                                                                                                                                                                                       |  |
|-------------------------------|-------------------------------------------------------------------------------------------------------------------------------------------------------------------------------------------------------------------------------------------------------|--|
| PROPERTY DETAILS Address      | 3901 Holland Rd<br>Virginia Beach, VA                                                                                                                                                                                                                 |  |
| Estimated<br>Completion Date  | Summer 2020                                                                                                                                                                                                                                           |  |
| Total Square<br>Footage       | 6,000 SF                                                                                                                                                                                                                                              |  |
| Available Square<br>Footage   | 1,400 up to 3,600 SF                                                                                                                                                                                                                                  |  |
| Asking Rent                   | \$28/psf (NNN)                                                                                                                                                                                                                                        |  |
| Anchor                        | Located adjacent to Kroger<br>Marketplace                                                                                                                                                                                                             |  |
| Co-Tenants                    | Other tenants in Shopping<br>Center include: Planet<br>Fitness, Dollar Tree, Subway,<br>Hibachi Grill Buffet,<br>Outparcels include: Kroger<br>Fuel Center, Discount Tire,<br>Starbucks, Jimmy John's,<br>Navy Federal Credit Union,<br>Mattress Firm |  |
| Daily Traffic<br>Counts (VPD) | Holland Road:<br>48,000<br>Windsor Oaks Blvd:<br>5,200                                                                                                                                                                                                |  |

#### **PROPERTY SUMMARY**

Kroger-anchored center centrally located in-between Virginia Beach, Norfolk, and Chesapeake. Only 2 miles off of Interstate 264, this Kroger Marketplace sits off of Holland Road, which sees over 48,000 VPD. 3,600 square feet of inline space adjacent to Kroger will be available Summer 2020, as well as a 2,400 square foot outparcel pad directly beside Kroger Fuel Center.