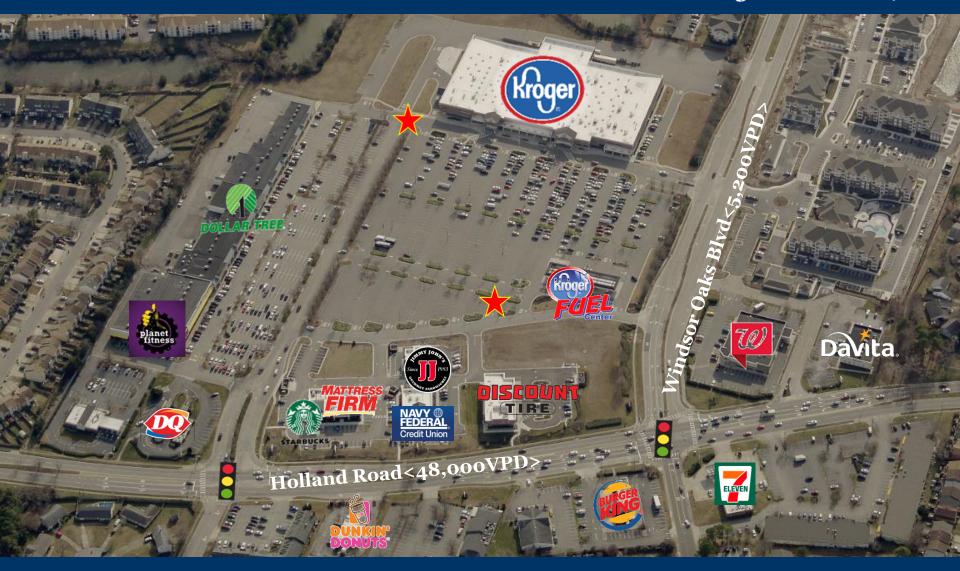

## PRIME RETAIL SPACE AVAILABLE ADJACENT TO KROGER

| DRODERTY DETAILS              |                                                                                                                                                                                                                                                       |  |
|-------------------------------|-------------------------------------------------------------------------------------------------------------------------------------------------------------------------------------------------------------------------------------------------------|--|
| PROPERTY DETAILS Address      | 3901 Holland Rd<br>Virginia Beach, VA                                                                                                                                                                                                                 |  |
| Estimated<br>Completion Date  | Summer 2020                                                                                                                                                                                                                                           |  |
| Total Square<br>Footage       | 6,000 SF                                                                                                                                                                                                                                              |  |
| Available Square<br>Footage   | 1,400 up to 3,600 SF                                                                                                                                                                                                                                  |  |
| Asking Rent                   | \$28/psf (NNN)                                                                                                                                                                                                                                        |  |
| Anchor                        | Located adjacent to Kroger<br>Marketplace                                                                                                                                                                                                             |  |
| Co-Tenants                    | Other tenants in Shopping<br>Center include: Planet<br>Fitness, Dollar Tree, Subway,<br>Hibachi Grill Buffet,<br>Outparcels include: Kroger<br>Fuel Center, Discount Tire,<br>Starbucks, Jimmy John's,<br>Navy Federal Credit Union,<br>Mattress Firm |  |
| Daily Traffic<br>Counts (VPD) | Holland Road:<br>48,000<br>Windsor Oaks Blvd:<br>5,200                                                                                                                                                                                                |  |

#### **PROPERTY SUMMARY**

Kroger-anchored center centrally located in-between Virginia Beach, Norfolk, and Chesapeake. Only 2 miles off of Interstate 264, this Kroger Marketplace sits off of Holland Road, which sees over 48,000 VPD. 3,600 square feet of inline space adjacent to Kroger will be available Summer 2020, as well as a 2,400 square foot outparcel pad directly beside Kroger Fuel Center.