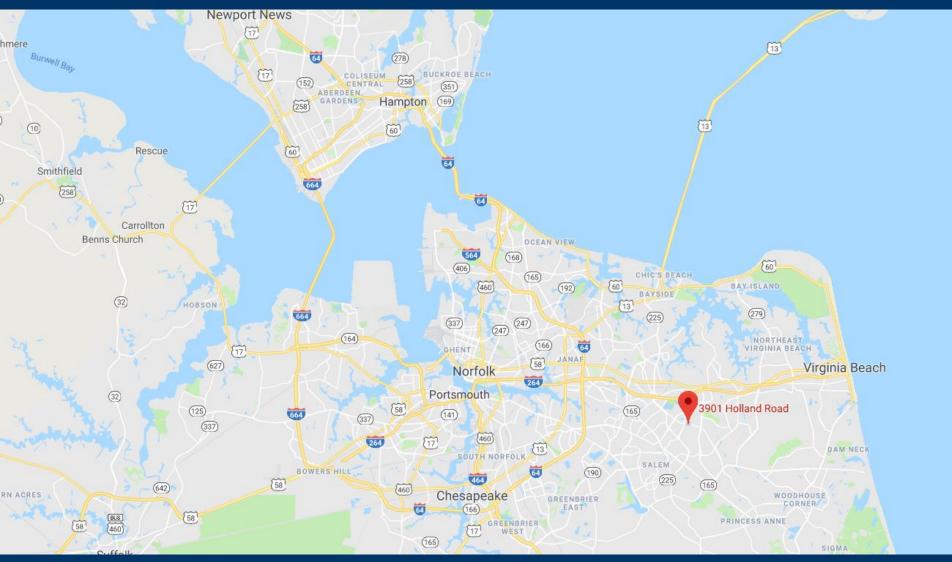

## PRIME RETAIL SPACE AVAILABLE ADJACENT TO KROGER

| DRODERTY DETAILS              |                                                                                                                                                                                                                                                       |  |
|-------------------------------|-------------------------------------------------------------------------------------------------------------------------------------------------------------------------------------------------------------------------------------------------------|--|
| PROPERTY DETAILS Address      | 3901 Holland Rd<br>Virginia Beach, VA                                                                                                                                                                                                                 |  |
| Estimated<br>Completion Date  | Summer 2020                                                                                                                                                                                                                                           |  |
| Total Square<br>Footage       | 6,000 SF                                                                                                                                                                                                                                              |  |
| Available Square<br>Footage   | 1,400 up to 3,600 SF                                                                                                                                                                                                                                  |  |
| Asking Rent                   | \$28/psf (NNN)                                                                                                                                                                                                                                        |  |
| Anchor                        | Located adjacent to Kroger<br>Marketplace                                                                                                                                                                                                             |  |
| Co-Tenants                    | Other tenants in Shopping<br>Center include: Planet<br>Fitness, Dollar Tree, Subway,<br>Hibachi Grill Buffet,<br>Outparcels include: Kroger<br>Fuel Center, Discount Tire,<br>Starbucks, Jimmy John's,<br>Navy Federal Credit Union,<br>Mattress Firm |  |
| Daily Traffic<br>Counts (VPD) | Holland Road:<br>48,000<br>Windsor Oaks Blvd:<br>5,200                                                                                                                                                                                                |  |

#### **PROPERTY SUMMARY**

Kroger-anchored center centrally located in-between Virginia Beach, Norfolk, and Chesapeake. Only 2 miles off of Interstate 264, this Kroger Marketplace sits off of Holland Road, which sees over 48,000 VPD. 3,600 square feet of inline space adjacent to Kroger will be available Summer 2020, as well as a 2,400 square foot outparcel pad directly beside Kroger Fuel Center.