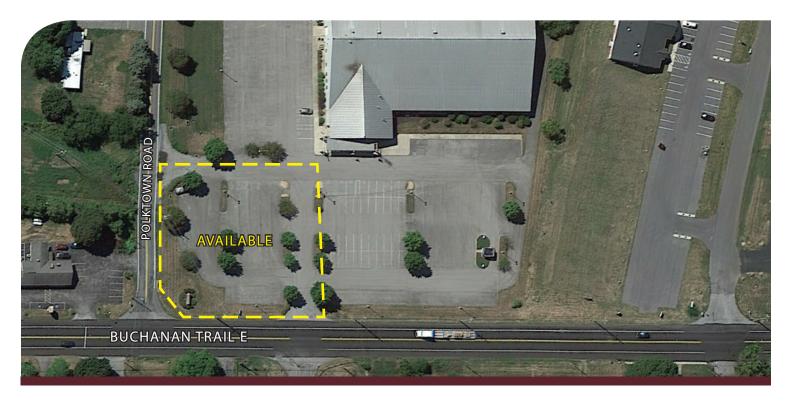

## **4880 BUCHANAN TRAIL E**

WASHINGTON TOWNSHIP, PA 17268

## **FEATURES:**

- 25,000 50,000 SF Land Lease Available
- Utilities on-site
- Zoned Commercial
- Possible uses:
  - Car Wash
  - Convenience Store
  - Drug Store
  - Fast Food
  - Small Retail
  - ATM