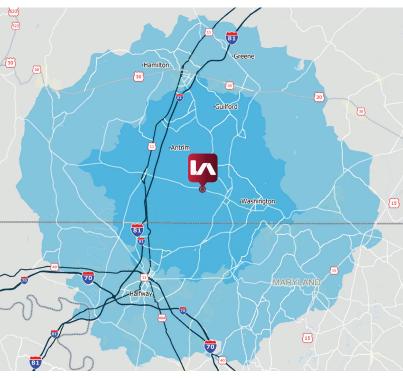

## **DEMOGRAPHICS**

| Drive-Time/Distance | 20 Min | 20 Mile |
|---------------------|--------|---------|
| Population:         | 88,216 | 273,501 |
| Workforce(18+):     | 68,110 | 213,035 |

Joel Kreider, SIOR jkreider@lee-associates.com D 717.208.8647