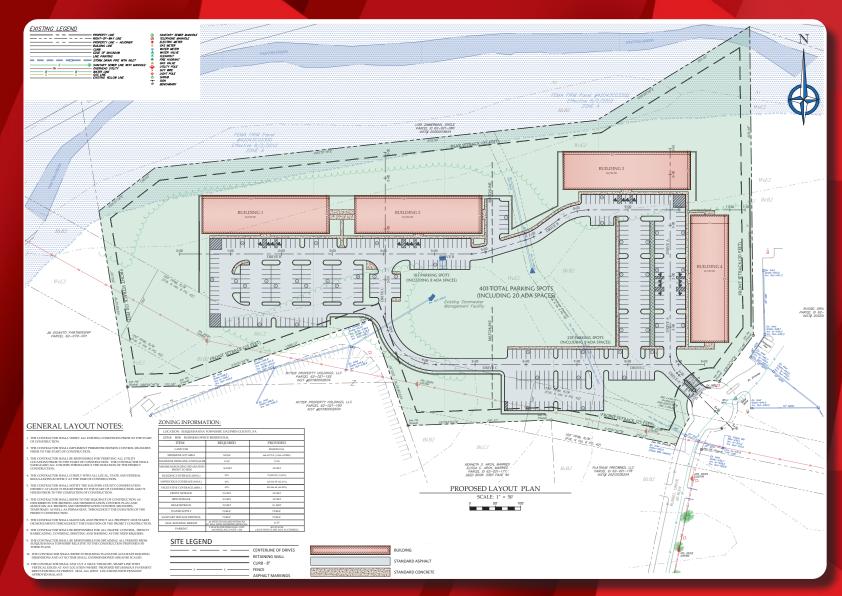

## ±14.88 AC LOT TO BE APPROVED FOR 180-192 UNITS

ZONED BUSINESS OFFICE RESIDENTIAL (BOR) SUSQUEHANNA TOWNSHIP, DAUPHIN COUNTY

Property to be sold unimproved, but with approvals for (180-192) apartment units in (4) buildings. Contact broker for information regarding additional units and pricing.

The information herein is from sources deemed reliable. While we do not doubt its accuracy, we have not verified and make no guarantee, warranty, or representation about it. It is your responsibility to independently confirm its accuracy and completeness and is subject to correction or can be withdrawn without notice.