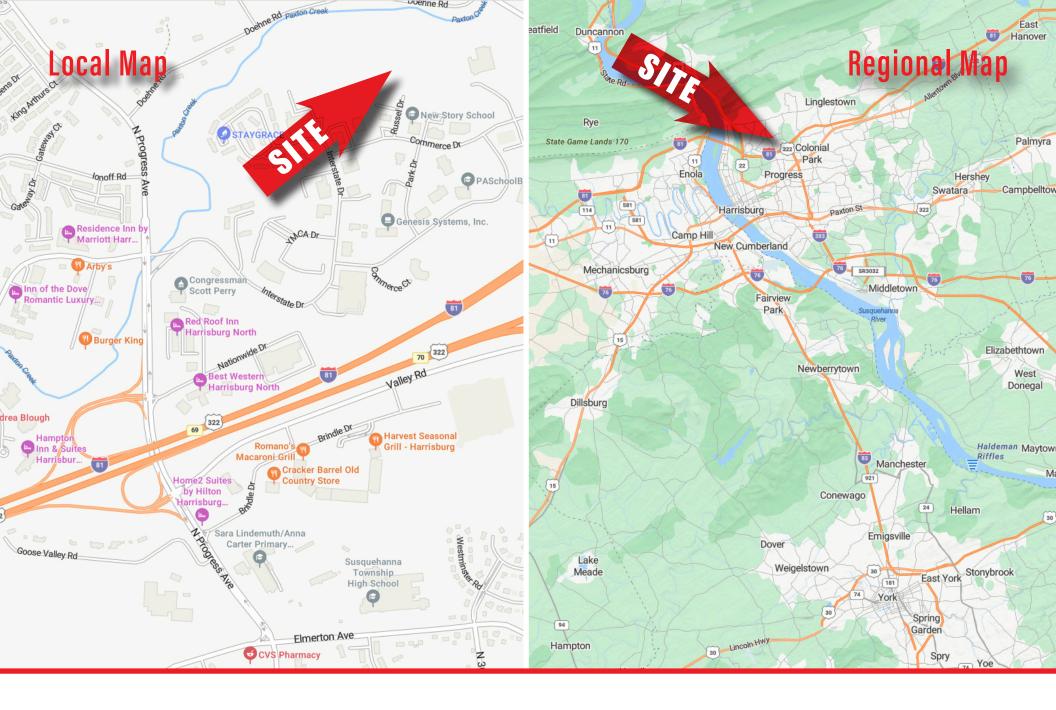

## **FOR SALE**

COMMERCE DRIVE, LOT 46 **HARRISBURG, PENNSYLVANIA** 

## ±14.88 AC LOT TO BE APPROVED FOR 180-192 UNITS

ZONED BUSINESS OFFICE RESIDENTIAL (BOR) SUSQUEHANNA TOWNSHIP, DAUPHIN COUNTY

## North American Commercial Realty

+1 800 481 8220 nacommercialrealty.com

Jim Pointer +1 717 278 8494

jim@nacommercialrealty.com

APPROVED FOR DEVELOPMENT

NEAR MAJOR ARTERIAL

ACCESS TO AMENITIES

GREAT DEMOGRAPHICS