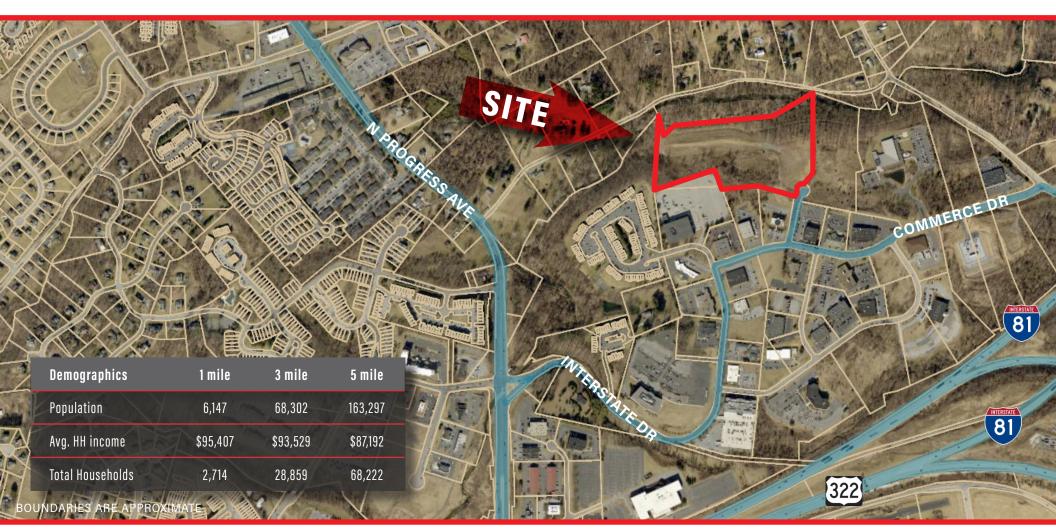

## **FOR SALE**

COMMERCE DRIVE, LOT 46 **HARRISBURG, PENNSYLVANIA** 

## ±14.88 AC LOT TO BE APPROVED FOR 180-192 UNITS

ZONED BUSINESS OFFICE RESIDENTIAL (BOR) SUSQUEHANNA TOWNSHIP, DAUPHIN COUNTY

## North American Commercial Realty

+1 800 481 8220 nacommercialrealty.com

Jim Pointer +1 717 278 8494

jim@nacommercialrealty.com

APPROVED FOR DEVELOPMENT

NEAR MAJOR ARTERIAL

ACCESS TO AMENITIES

GREAT DEMOGRAPHICS

Property to be sold unimproved, but with approvals for (180-192) apartment units in (4) buildings. Contact broker for information regarding additional units and pricing.

The information herein is from sources deemed reliable. While we do not doubt its accuracy, we have not verified and make no guarantee, warranty, or representation about it. It is your responsibility to independently confirm its accuracy and completeness and is subject to correction or can be withdrawn without notice.