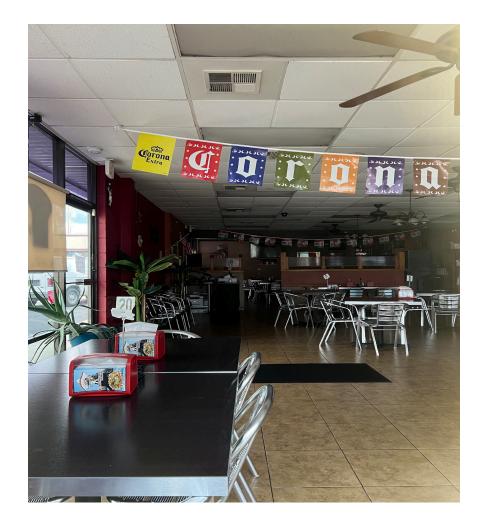

more, visit: www.mdgre.com

### **PROPERTY DETAILS**

Address 1737 W Caldwell Ave - Suite A | Visalia, CA

**Square Feet Available** 2,700 +/- Sq. Ft.

**Zoning** X

Lease Rate \$1.50 Per Sq. Ft.

Lease Type Gross Plus CAM

#### **Additional Comments:**

Former restaurant space for lease in South Visalia on Caldwell near busy Mooney Blvd. The space has historically served Mexican food, but would be suitable for any type of cuisine. Great open seating space with bar area. Please call for showing to view full kitchen. Also, please call for inclusive list of restaurant equipment. Please call for further details.







to learn more, visit: www.mdgre.com

1005 N Demaree Street Visalia, California 93291 O | 559.754.3020

### **LOCATION MAP**



# **PROPERTY LAYOUT**



# **PROPERTY LAYOUT**