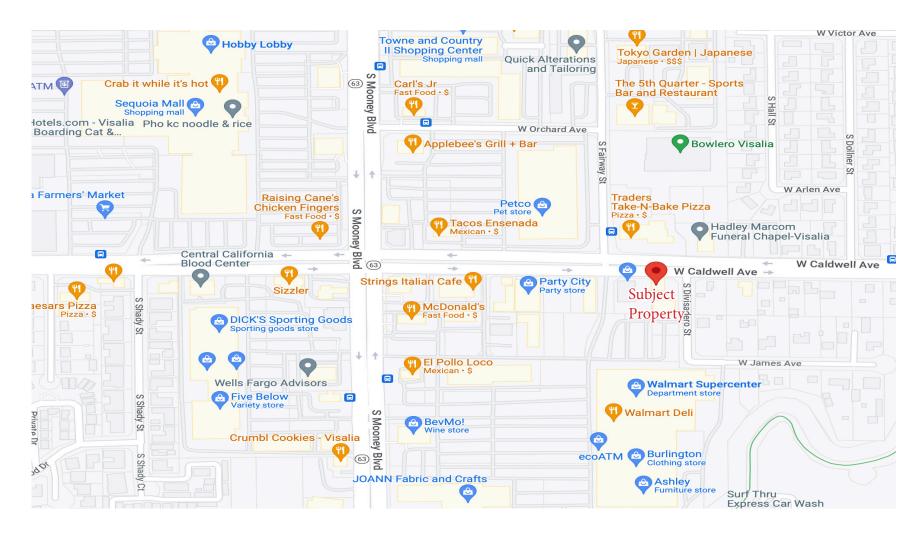

ASSOCIATES

Michelle Elick Lic# 01197216

to learn more, visit: www.mdgre.com

### **PROPERTY DETAILS**

Address 1737 W Caldwell Ave - Suite A | Visalia, CA

**Square Feet Available** 2,700 +/- Sq. Ft.

**Zoning** X

Lease Rate \$1.50 Per Sq. Ft.

Lease Type Gross Plus CAM

#### **Additional Comments:**

Former restaurant space for lease in South Visalia on Caldwell near busy Mooney Blvd. The space has historically served Mexican food, but would be suitable for any type of cuisine. Great open seating space with bar area. Please call for showing to view full kitchen. Also, please call for inclusive list of restaurant equipment. Please call for further details.







to learn more, visit: www.mdgre.com

1005 N Demaree Street Visalia, California 93291 O | 559.754.3020

### **LOCATION MAP**



# **PROPERTY LAYOUT**



# **PROPERTY LAYOUT**