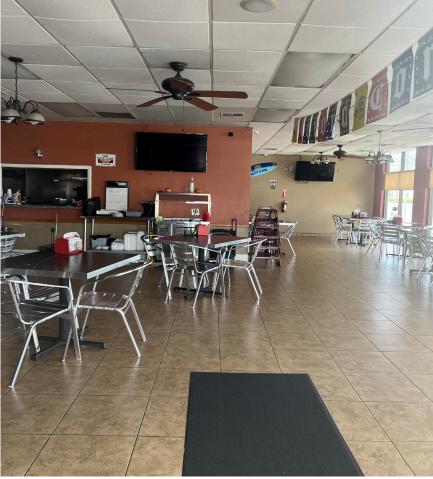

ore, visit: www.mdgre.com

### **PROPERTY DETAILS**

Address 1737 W Caldwell Ave - Suite A | Visalia, CA

**Square Feet Available** 2,700 +/- Sq. Ft.

**Zoning** X

Lease Rate \$1.50 Per Sq. Ft.

Lease Type Gross Plus CAM

#### **Additional Comments:**

Former restaurant space for lease in South Visalia on Caldwell near busy Mooney Blvd. The space has historically served Mexican food, but would be suitable for any type of cuisine. Great open seating space with bar area. Please call for showing to view full kitchen. Also, please call for inclusive list of restaurant equipment. Please call for further details.







to learn more, visit: www.mdgre.com

1005 N Demaree Street Visalia, California 93291 O | 559.754.3020

### **LOCATION MAP**



# **PROPERTY LAYOUT**



# **PROPERTY LAYOUT**