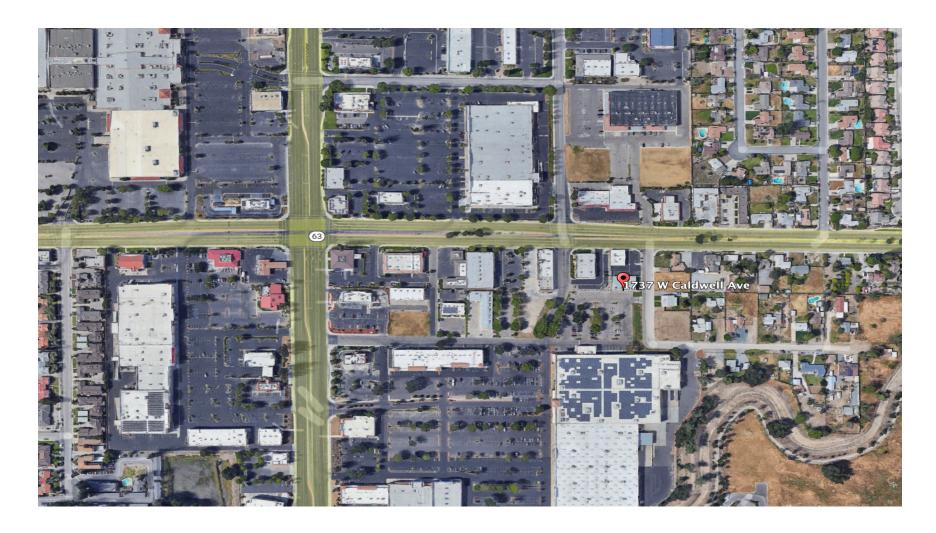

k Lic# 01197216

to learn more, visit: www.mdgre.com

### **PROPERTY DETAILS**

Address 1737 W Caldwell Ave - Suite A | Visalia, CA

**Square Feet Available** 2,700 +/- Sq. Ft.

**Zoning** X

Lease Rate \$1.50 Per Sq. Ft.

Lease Type Gross Plus CAM

#### **Additional Comments:**

Former restaurant space for lease in South Visalia on Caldwell near busy Mooney Blvd. The space has historically served Mexican food, but would be suitable for any type of cuisine. Great open seating space with bar area. Please call for showing to view full kitchen. Also, please call for inclusive list of restaurant equipment. Please call for further details.







to learn more, visit: www.mdgre.com

1005 N Demaree Street Visalia, California 93291 O | 559.754.3020

### **LOCATION MAP**



# **PROPERTY LAYOUT**



# **PROPERTY LAYOUT**