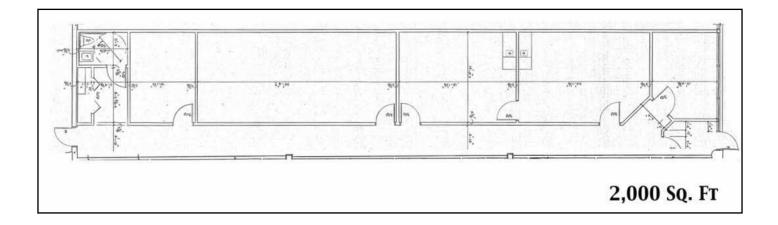

## PRIVATE EXAM ROOMS • DOCTOR'S OFFICES • RECEPTION AREA • WASHROOMS • PATIENT WAITING AREA • CLOSE PROXIMITY TO HOSPITAL

- Location: 134 Biesterfield Road Elk Grove Village, IL 60007
- Space Available: 2,000 Sq. Ft.
- Total Building Size: 67,282
- Land Area: 7.80 Acres +/-
- Parking: 351 Stalls
- Comments: Adjacent to Jewel-Osco
  End Cap