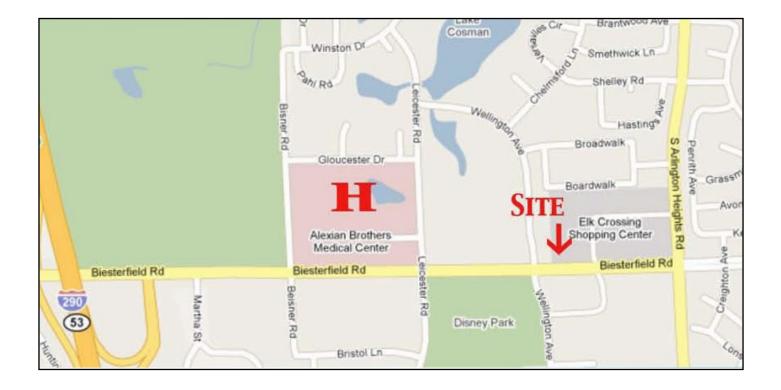

## 134 Biesterfield Road

## PRIVATE EXAM ROOMS • DOCTOR'S OFFICES • RECEPTION AREA • WASHROOMS • PATIENT WAITING AREA • CLOSE PROXIMITY TO HOSPITAL

- Location: 134 Biesterfield Road Elk Grove Village, IL 60007
- Space Available: 2,000 Sq. Ft.
- Total Building Size: 67,282
- Land Area: 7.80 Acres +/-
- Parking: 351 Stalls
- Comments: Adjacent to Jewel-Osco
  End Cap