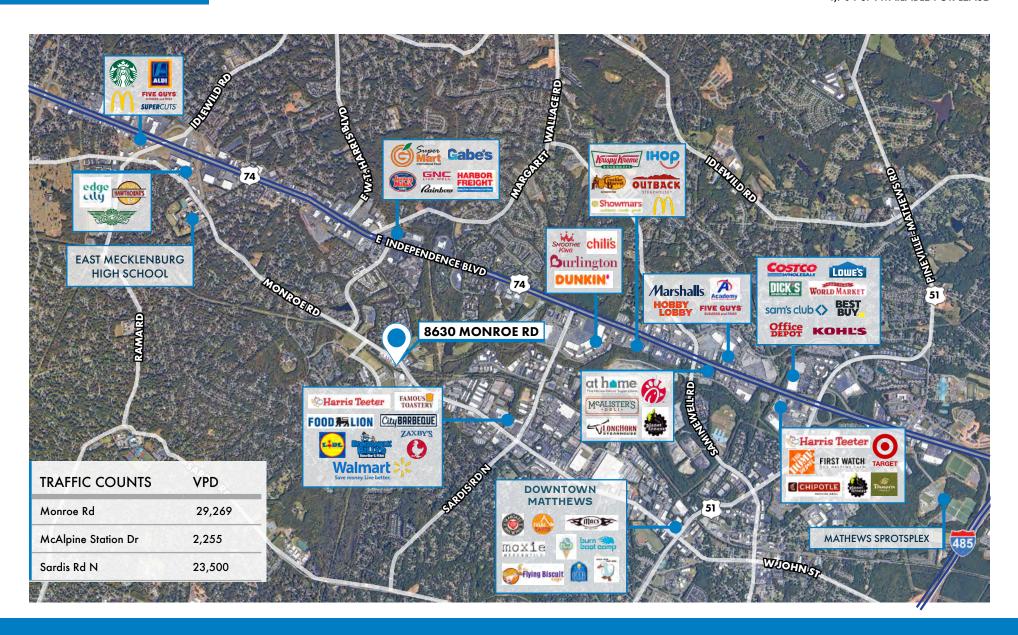

## 8630 MONROE RD

4,704 SF FLEX WAREHOUSE AVAILABLE FOR LEASE

## **PROPERTY INFORMATION**

- 4,704 SF flex warehouse including approximately 1,800 SF of office and 2,904 SF of warehouse space
- Recently renovated building including updated common areas, new roofing, and carpet
- Fronting Monroe Rd and convenient access from E. Independence/ Hwy 74: 3 mins. – 1.2 miles
- Great location just 10 minutes away from Downtown Matthews and 15 minutes away from Uptown and South Park
- Building features include: 3 phase power, 1 dock high door, 9 parking spaces, and 12ft clearance height in warehouse
- Office space includes large reception area/foyer, 2 offices, a conference room, two restrooms, and a kitchenette.
- Call for pricing