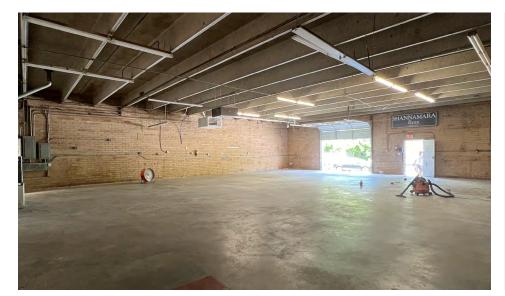

## **WAREHOUSE PHOTOS**

## **PROPERTY INFORMATION**

- 4,704 SF flex warehouse including approximately 1,800 SF of office and 2,904 SF of warehouse space
- Recently renovated building including updated common areas, new roofing, and carpet
- Fronting Monroe Rd and convenient access from E. Independence/ Hwy 74: 3 mins. – 1.2 miles
- Great location just 10 minutes away from Downtown Matthews and 15 minutes away from Uptown and South Park
- Building features include: 3 phase power, 1 dock high door, 9 parking spaces, and 12ft clearance height in warehouse
- Office space includes large reception area/foyer, 2 offices, a conference room, two restrooms, and a kitchenette.
- Call for pricing