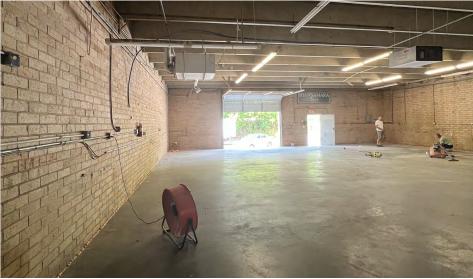

## **WAREHOUSE PHOTOS**

## **PROPERTY INFORMATION**

- 4,704 SF flex warehouse including approximately 1,800 SF of office and 2,904 SF of warehouse space
- Recently renovated building including updated common areas, new roofing, and carpet
- Fronting Monroe Rd and convenient access from E. Independence/ Hwy 74: 3 mins. – 1.2 miles
- Great location just 10 minutes away from Downtown Matthews and 15 minutes away from Uptown and South Park
- Building features include: 3 phase power, 1 dock high door, 9 parking spaces, and 12ft clearance height in warehouse
- Office space includes large reception area/foyer, 2 offices, a conference room, two restrooms, and a kitchenette.
- Call for pricing