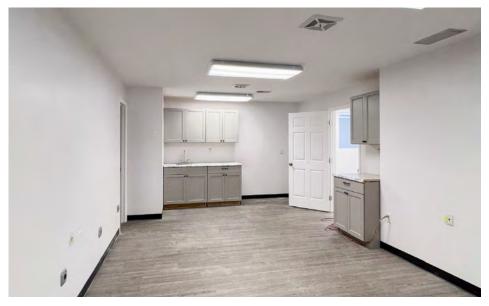

## **OFFICE PHOTOS**

## **PROPERTY INFORMATION**

- 4,704 SF flex warehouse including approximately 1,800 SF of office and 2,904 SF of warehouse space
- Recently renovated building including updated common areas, new roofing, and carpet
- Fronting Monroe Rd and convenient access from E. Independence/ Hwy 74: 3 mins. – 1.2 miles
- Great location just 10 minutes away from Downtown Matthews and 15 minutes away from Uptown and South Park
- Building features include: 3 phase power, 1 dock high door, 9 parking spaces, and 12ft clearance height in warehouse
- Office space includes large reception area/foyer, 2 offices, a conference room, two restrooms, and a kitchenette.
- Call for pricing