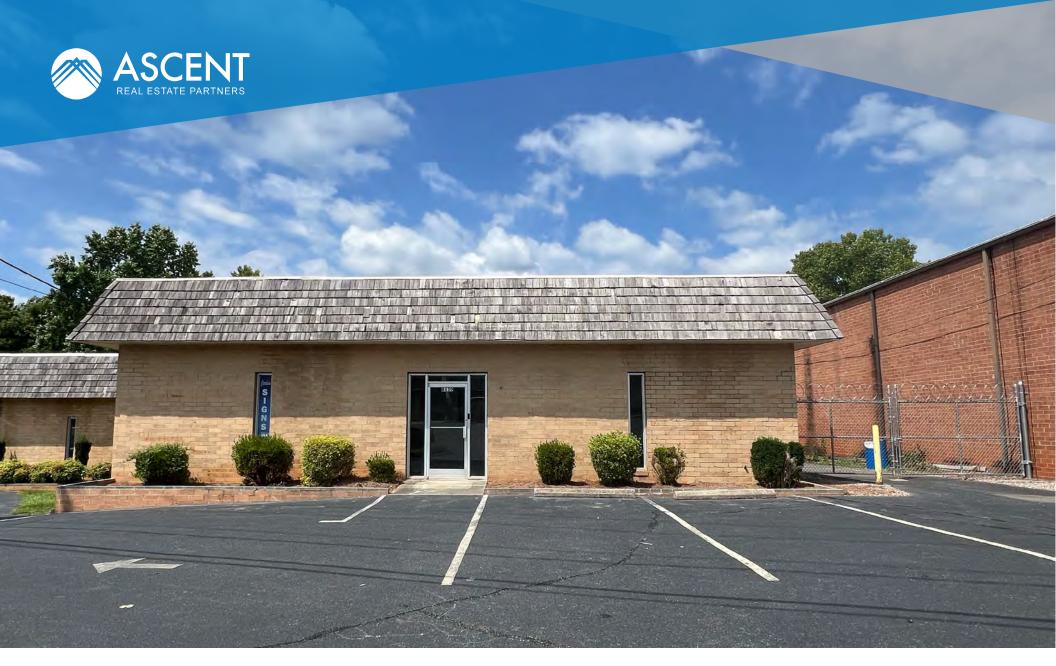

$\mathsf{CHARLOTTE},\,\mathsf{NC}$ 

## 8630 MONROE RD

4,704 SF FLEX WAREHOUSE AVAILABLE FOR LEASE



## **PROPERTY INFORMATION**

- 4,704 SF flex warehouse including approximately 1,800 SF of office and 2,904 SF of warehouse space
- Recently renovated building including updated common areas, new roofing, and carpet
- Fronting Monroe Rd and convenient access from E. Independence/ Hwy 74: 3 mins. – 1.2 miles
- Great location just 10 minutes away from Downtown Matthews and 15 minutes away from Uptown and South Park
- Building features include: 3 phase power, 1 dock high door, 9 parking spaces, and 12ft clearance height in warehouse
- Office space includes large reception area/foyer, 2 offices, a conference room, two restrooms, and a kitchenette.
- Call for pricing









| DEMOGRAPHICS