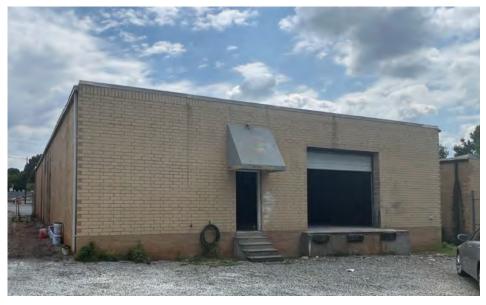

## 8630 MONROE RD

4,704 SF FLEX WAREHOUSE AVAILABLE FOR LEASE

## **PROPERTY INFORMATION**

- 4,704 SF flex warehouse including approximately 1,800 SF of office and 2,904 SF of warehouse space
- Recently renovated building including updated common areas, new roofing, and carpet
- Fronting Monroe Rd and convenient access from E. Independence/ Hwy 74: 3 mins. – 1.2 miles
- Great location just 10 minutes away from Downtown Matthews and 15 minutes away from Uptown and South Park
- Building features include: 3 phase power, 1 dock high door, 9 parking spaces, and 12ft clearance height in warehouse
- Office space includes large reception area/foyer, 2 offices, a conference room, two restrooms, and a kitchenette.
- Call for pricing