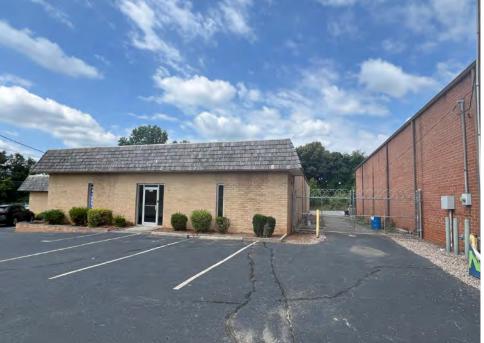

## 8630 MONROE RD

4,704 SF FLEX WAREHOUSE AVAILABLE FOR LEASE

## **PROPERTY INFORMATION**

- 4,704 SF flex warehouse including approximately 1,800 SF of office and 2,904 SF of warehouse space
- Recently renovated building including updated common areas, new roofing, and carpet
- Fronting Monroe Rd and convenient access from E. Independence/ Hwy 74: 3 mins. – 1.2 miles
- Great location just 10 minutes away from Downtown Matthews and 15 minutes away from Uptown and South Park
- Building features include: 3 phase power, 1 dock high door, 9 parking spaces, and 12ft clearance height in warehouse
- Office space includes large reception area/foyer, 2 offices, a conference room, two restrooms, and a kitchenette.
- Call for pricing