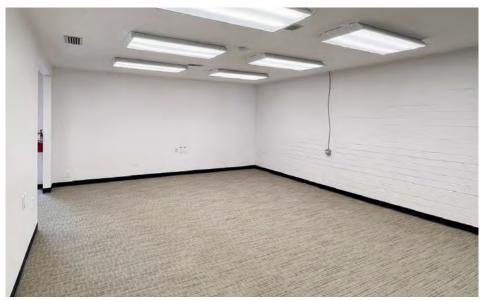

## **OFFICE PHOTOS**

## **PROPERTY INFORMATION**

- 4,704 SF flex warehouse including approximately 1,800 SF of office and 2,904 SF of warehouse space
- Recently renovated building including updated common areas, new roofing, and carpet
- Fronting Monroe Rd and convenient access from E. Independence/ Hwy 74: 3 mins. – 1.2 miles
- Great location just 10 minutes away from Downtown Matthews and 15 minutes away from Uptown and South Park
- Building features include: 3 phase power, 1 dock high door, 9 parking spaces, and 12ft clearance height in warehouse
- Office space includes large reception area/foyer, 2 offices, a conference room, two restrooms, and a kitchenette.
- Call for pricing