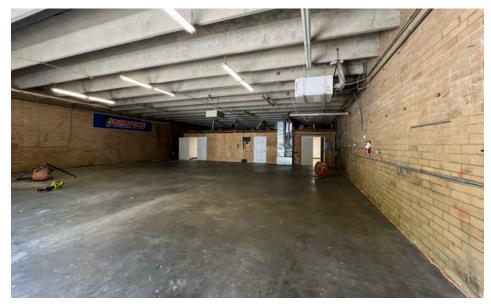

## **PROPERTY INFORMATION**

- 4,704 SF flex warehouse including approximately 1,800 SF of office and 2,904 SF of warehouse space
- Recently renovated building including updated common areas, new roofing, and carpet
- Fronting Monroe Rd and convenient access from E. Independence/ Hwy 74: 3 mins. – 1.2 miles
- Great location just 10 minutes away from Downtown Matthews and 15 minutes away from Uptown and South Park
- Building features include: 3 phase power, 1 dock high door, 9 parking spaces, and 12ft clearance height in warehouse
- Office space includes large reception area/foyer, 2 offices, a conference room, two restrooms, and a kitchenette.
- Call for pricing

## **WAREHOUSE PHOTOS**