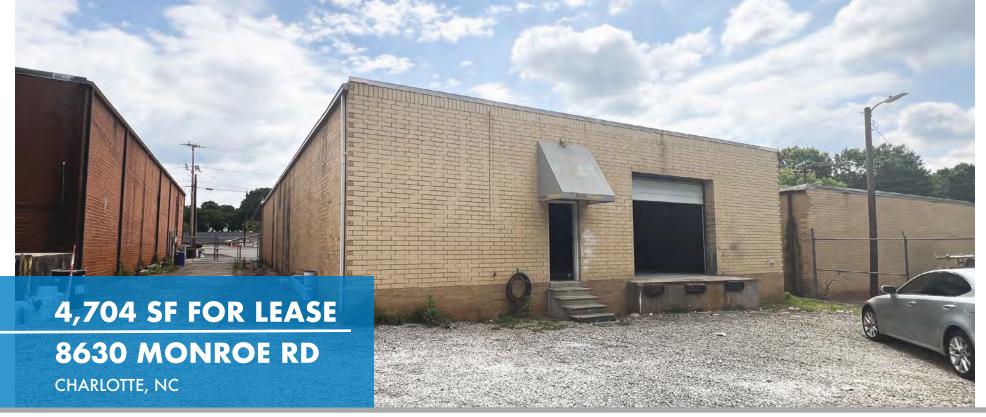

## 8630 MONROE RD

4,704 SF FLEX WAREHOUSE AVAILABLE FOR LEASE

## **WAREHOUSE PHOTOS**