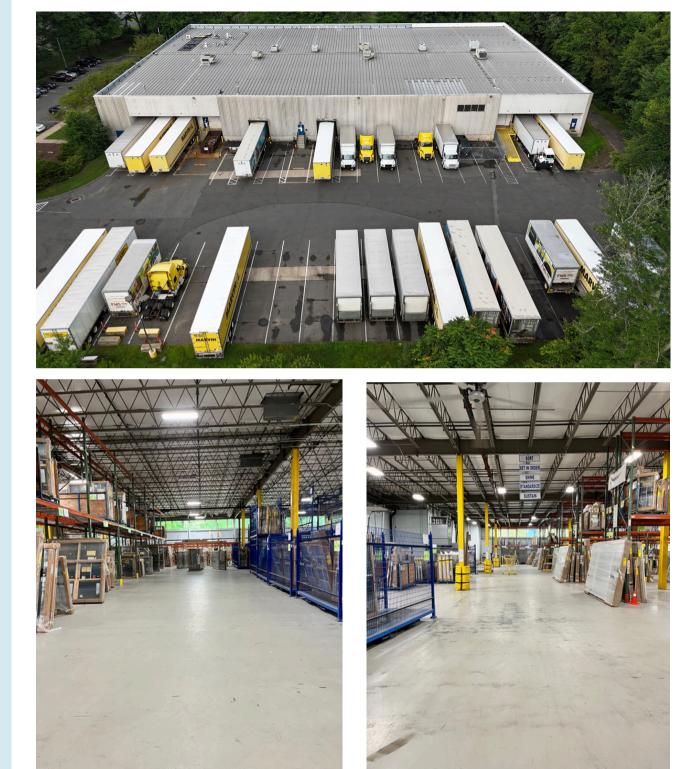

#### **Property specifications**

- +/- 50,400 SF (180' x 280') on 5.09 acres
- 5.09 acres zoned I-P (Industrial Park)
- Built in 1983 Concrete panel construction
- Ceiling height of 18'-20' clear
- 7 loading docks and 1 ramped dock
- 25+ trailer spaces and ample auto parking
- 30' x 40' column spacing
- 3500+ SF of attractive office space
- 600 amps at 277/408v with backup generator
- Annual Real Estate Taxes: \$53,383.60

## **Building Plan**

18'-20' Clear Heights 30' x 40' Column Spacing 7 Docks and a Ramped Dock Racking Available with Building 3500+ SF of Attractrive Office Space Large Break Room with Outdoor Patio Mezzanine Storage Area Ample Auto Spaces and 25+ Trailer Spaces