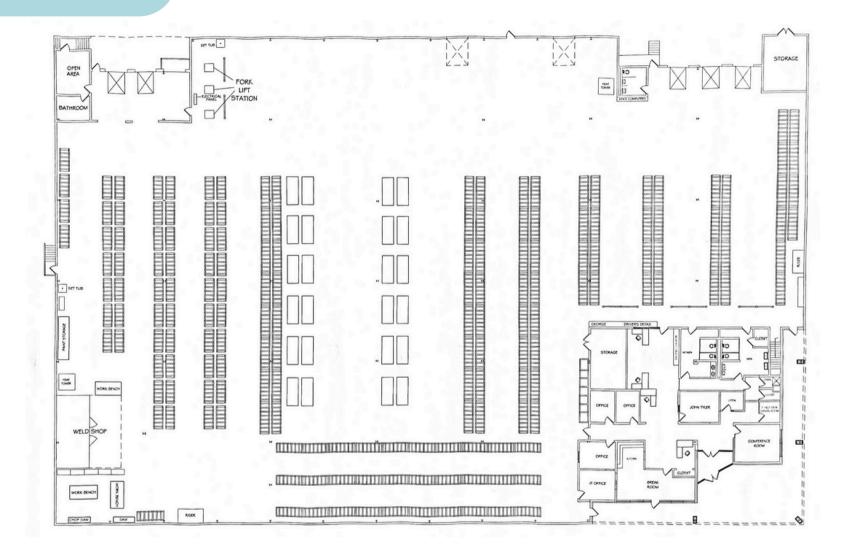

## **Building Plan**

18'-20' Clear Heights 30' x 40' Column Spacing 7 Docks and a Ramped Dock Racking Available with Building 3500+ SF of Attractrive Office Space Large Break Room with Outdoor Patio Mezzanine Storage Area Ample Auto Spaces and 25+ Trailer Spaces