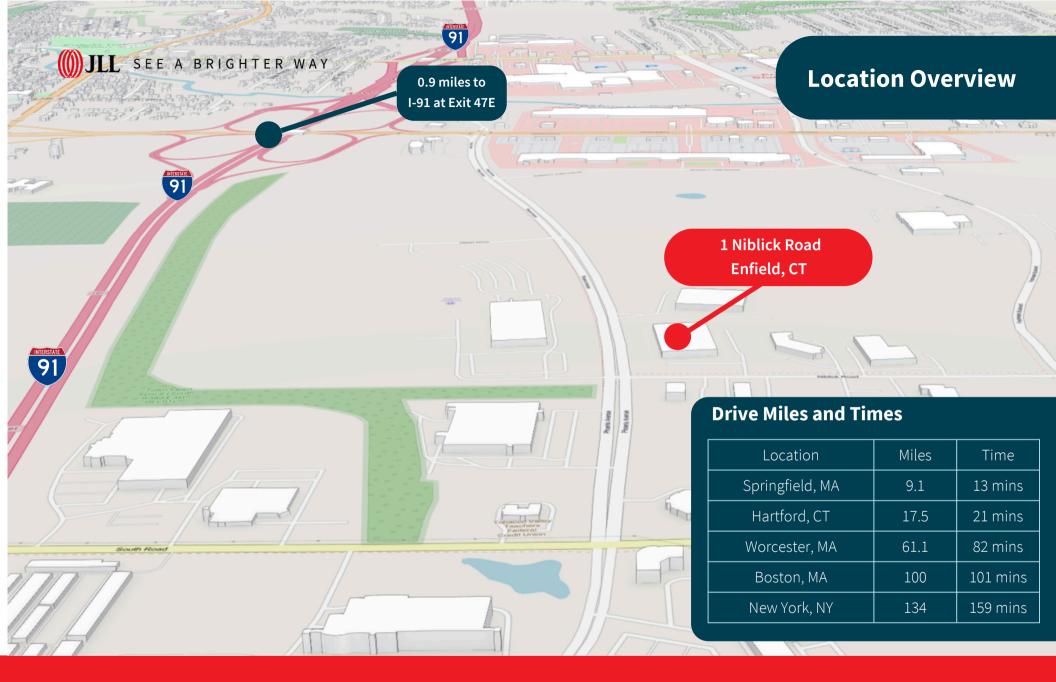

## **First Class Industrial Facility** 1 Niblick Road, Enfield, Connecticut

1 Niblick Road, Enfield, CT is a first class industrial facility situated on 5.03 acres. The building features 18'-20' ceiling heights, 30' x 40' column spacing, concrete panel construction, seven (7) loading docks, 25+ trailer spaces and heavy power. The property is also conveniently located just under a mile from I-91 at Exit 47E

#### Advantages and amenities

- Less than one mile from I-91 at Exit 47E
- Located in an industrial/business park
- Excellent access to labor (Hartford/Springfield)
- Business friendly municipality