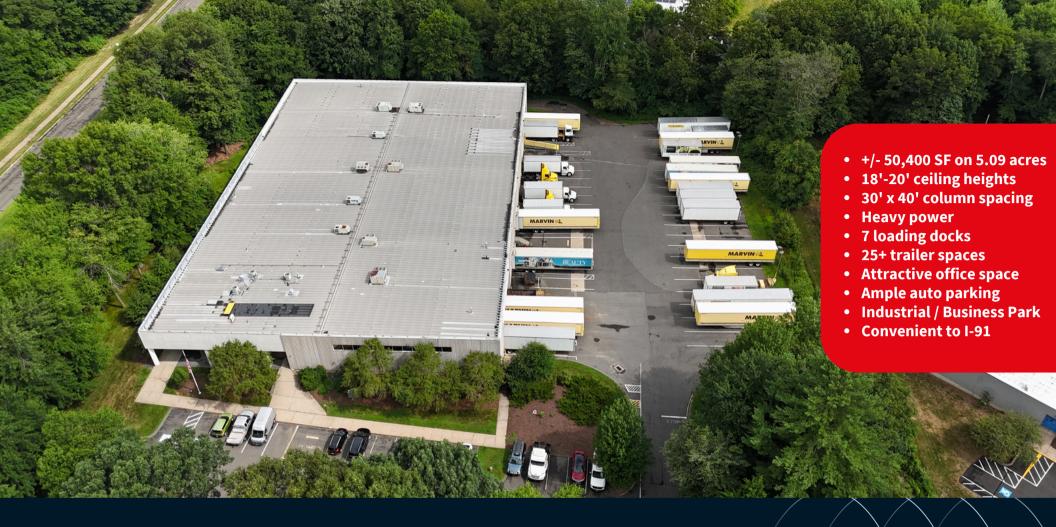

## **First Class Industrial Facility** 1 Niblick Road, Enfield, Connecticut

1 Niblick Road, Enfield, CT is a first class industrial facility situated on 5.03 acres. The building features 18'-20' ceiling heights, 30' x 40' column spacing, concrete panel construction, seven (7) loading docks, 25+ trailer spaces and heavy power. The property is also conveniently located just under a mile from I-91 at Exit 47E

#### **Property specifications**

- +/- 50,400 SF (180' x 280') on 5.09 acres
- 5.09 acres zoned I-P (Industrial Park)
- Built in 1983 Concrete panel construction
- Ceiling height of 18'-20' clear
- 7 loading docks and 1 ramped dock
- 25+ trailer spaces and ample auto parking
- 30' x 40' column spacing
- 3500+ SF of attractive office space
- 600 amps at 277/408v with backup generator
- Annual Real Estate Taxes: \$53,383.60

#### Advantages and amenities

- Less than one mile from I-91 at Exit 47E
- Located in an industrial/business park
- Excellent access to labor (Hartford/Springfield)
- Business friendly municipality