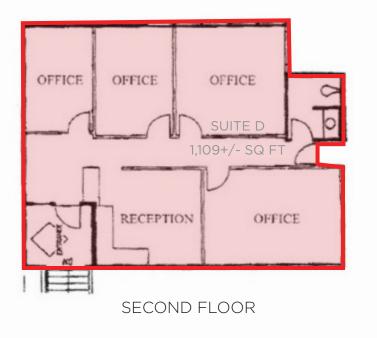

## HIGHLIGHTS

- Excellent Downtown Location and Visibility
- High Ceilings & Extensive Glass Line
- Close to Several Amenities Including Ferry Terminal

| OFFICE SPACE              |                     | DESCRIPTION                                                        |
|---------------------------|---------------------|--------------------------------------------------------------------|
| 1100 Mar West<br>Suite F: | :<br>1,555+/- sq ft | Large open office, storage, kitchenette                            |
| 1110 Mar West             |                     |                                                                    |
| Suite C:                  | 484+/- sq ft        | 2 rooms, access to common kitchen.                                 |
| Suite D:                  | 1,109+/- sq ft      | Second floor office with reception and 4 private offices.          |
| Suite M:                  | 754+/- sq ft        | Ground floor office, large reception area with one private office. |
| Suite N:                  | 284+/- sq ft        | Ground floor open office.                                          |