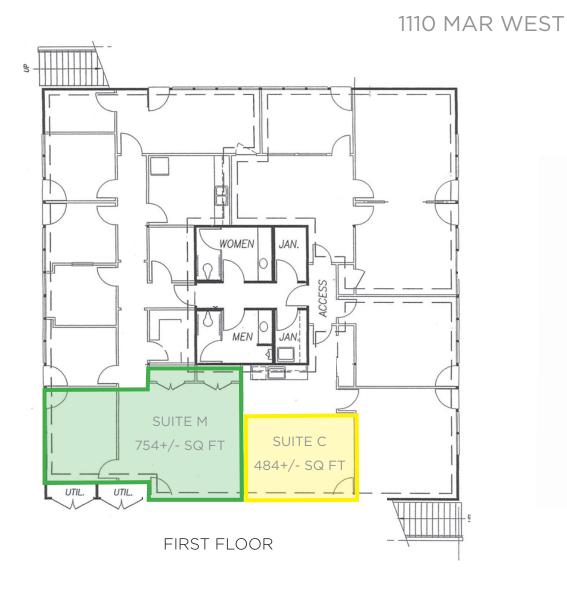

## HIGHLIGHTS

- Excellent Downtown Location and Visibility
- High Ceilings & Extensive Glass Line
- Close to Several Amenities Including Ferry Terminal

| OFFICE SPACE              |                     | DESCRIPTION                                                        |
|---------------------------|---------------------|--------------------------------------------------------------------|
| 1100 Mar West<br>Suite F: | :<br>1,555+/- sq ft | Large open office, storage, kitchenette                            |
| 1110 Mar West             |                     |                                                                    |
| Suite C:                  | 484+/- sq ft        | 2 rooms, access to common kitchen.                                 |
| Suite D:                  | 1,109+/- sq ft      | Second floor office with reception and 4 private offices.          |
| Suite M:                  | 754+/- sq ft        | Ground floor office, large reception area with one private office. |
| Suite N:                  | 284+/- sq ft        | Ground floor open office.                                          |