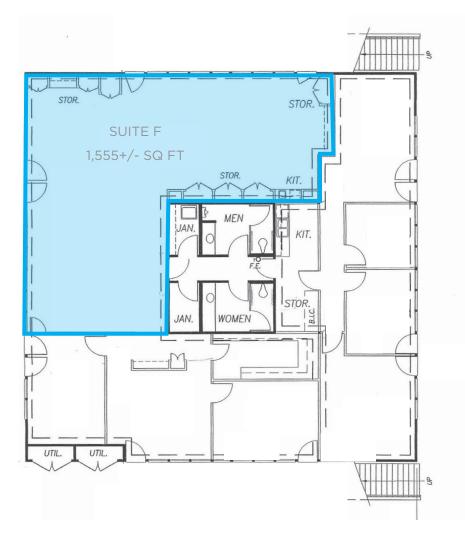

## HIGHLIGHTS

- Excellent Downtown Location and Visibility
- High Ceilings & Extensive Glass Line
- Close to Several Amenities Including Ferry Terminal

| OFFICE SPACE              |                     | DESCRIPTION                                                        |
|---------------------------|---------------------|--------------------------------------------------------------------|
| 1100 Mar West<br>Suite F: | :<br>1,555+/- sq ft | Large open office, storage, kitchenette                            |
| 1110 Mar West             |                     |                                                                    |
| Suite C:                  | 484+/- sq ft        | 2 rooms, access to common kitchen.                                 |
| Suite D:                  | 1,109+/- sq ft      | Second floor office with reception and 4 private offices.          |
| Suite M:                  | 754+/- sq ft        | Ground floor office, large reception area with one private office. |
| Suite N:                  | 284+/- sq ft        | Ground floor open office.                                          |

OFFICE FOR LEASE

1100 MAR WEST

REPRESENTED BY: VESA BECAM, PARTNER LIC # 01459190 (415) 461-1010, EXT 114 VESA@KEEGANCOPPIN.COM MATT STORMS, PARTNER LIC # 01233478 (415) 461-1010, EXT 123 MSTORMS@KEEGANCOPPIN.COM