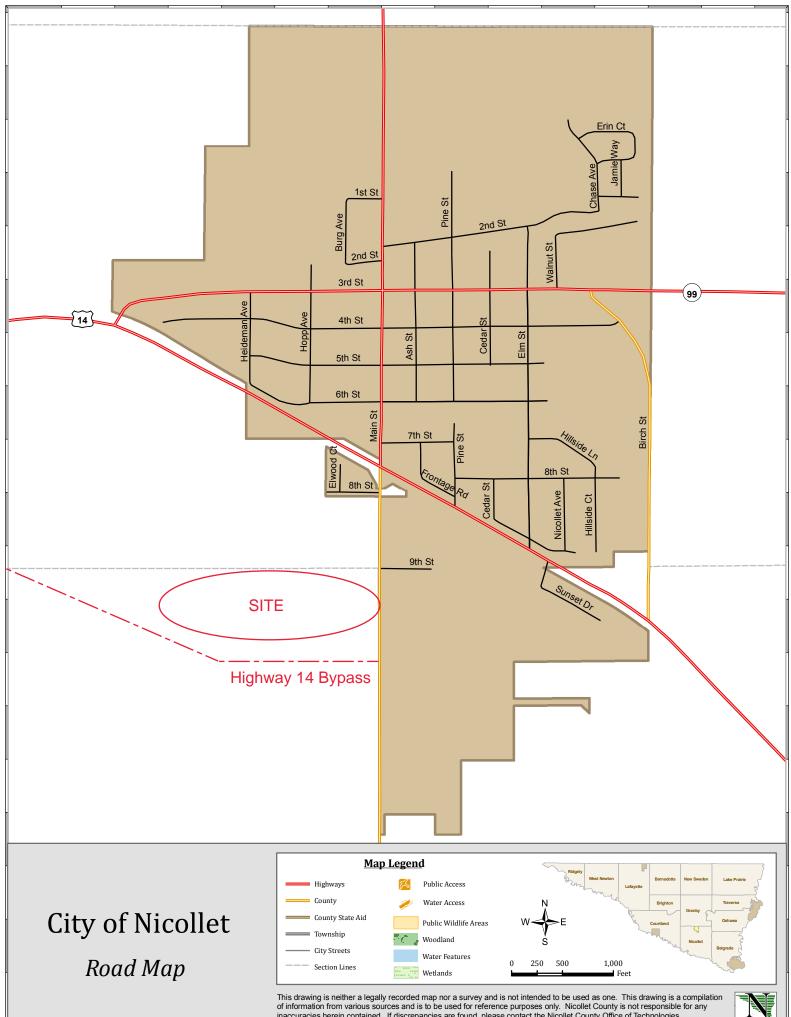

### **PROPERTY DESCRIPTION**

This property is adjacent to and just north of the Highway 14 bypass. The offering is for approximately 26 acres, the exact acreage and new PID will be dependent on the new road placement. The site has excellent visibility to the US Highway 14 bypass and is ideal for retail, office or industrial development. Highway 14 provides access to North Mankato, Owatonna, and Rochester to the east and New Ulm to the west.

## **PROPERTY HIGHLIGHTS**

- Site is adjacent to the southwestern edge of the City of Nicollet
- Excellent Highway 14 bypass visibility
- Land is fairly flat with gentle slope from east to west
- New PID, zoning, and exact acreage to be finalized by Nicollet County