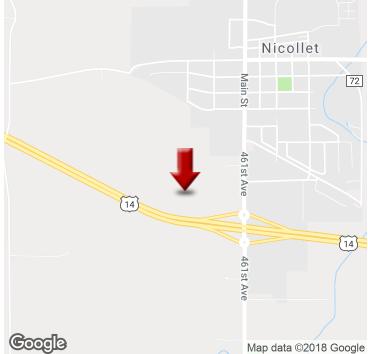

ollet County



#### KW COMMERCIAL 3464 Washington Drive, #100 Eagan, MN 55122

### JAMES HALBUR

Director 0 507.317.2353 jhalbur@kwcommercial.com

We obtained the information above from sources we believe to be reliable. However, we have not verified its accuracy and make no guarantee, warranty or representation about it. It is submitted subject to the possibility of errors, omissions, change of price, rental or other conditions, prior sale, lease or financing, or withdrawal without notice. We include projections, opinions, assumptions or estimates for example only, and they may not represent current or future performance of the property. You and your tax and legal advisors should conduct your own investigation of the property and transaction.



47260 461st Avenue, Nicollet, MN 56074





# **PROPERTY DETAILS**

| 47260 461st Avenue        |
|---------------------------|
| Nicollet, MN 56074        |
| Nicollet                  |
| US Highway 14 Bypass      |
| Development Land          |
| Agricultural Preservation |
| 26 +/- Acres              |
| 09.009.0200               |
| Contact Agent             |
|                           |

**KW COMMERCIAL** 3464 Washington Drive, #100 Eagan, MN 55122

## JAMES HALBUR

Director 0 507.317.2353 jhalbur@kwcommercial.com

We obtained the information above from sources we believe to be reliable. However, we have not verified its accuracy and make no guarantee, warranty or representation about the standard is united with the possibility of errors, omissions, change of price, indicated and the trained advantage of price, and the sta