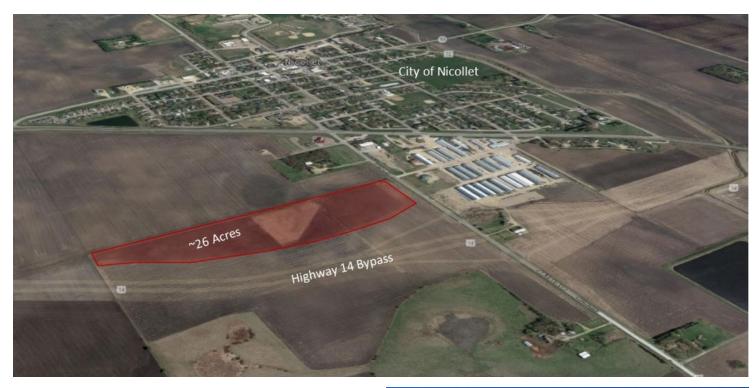

### **PROPERTY DESCRIPTION**

This property is adjacent to and just north of the Highway 14 bypass. The offering is for approximately 26 acres, the exact acreage and new PID will be dependent on the new road placement. The site has excellent visibility to the US Highway 14 bypass and is ideal for retail, office or industrial development. Highway 14 provides access to North Mankato, Owatonna, and Rochester to the east and New Ulm to the west.

## **PROPERTY HIGHLIGHTS**

- Site is adjacent to the southwestern edge of the City of Nicollet
- Excellent Highway 14 bypass visibility
- Land is fairly flat with gentle slope from east to west
- New PID, zoning, and exact acreage to be finalized by Nicollet County