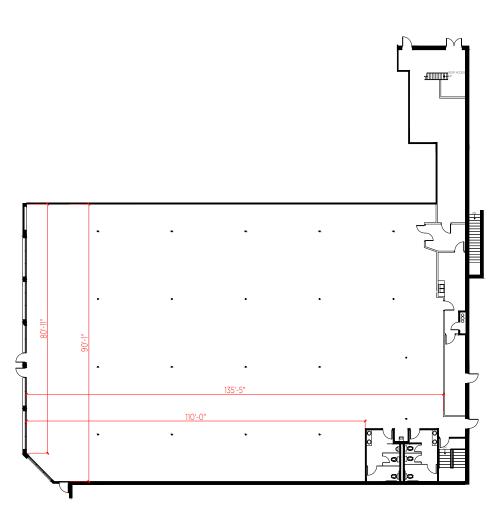

# Floor Plan

Suite 2906: 13,967 SF

Space can be subdivided

## Suite 2906 - Main Level

## Suite 2906 - Basement Level

This document has been prepared by Colliers International for advertising and general information only. Colliers International makes no guarantees, representations or warranties of any kind, expressed or implied, regarding the information including, but not limited to, warranties of content, accuracy and reliability. Any interested party should undertake their own inquiries as to the accuracy of the information. Colliers International excludes unequivocally all inferred or implied terms, conditions and warranties arising out of this document and excludes all liability for loss and damages arising there from. This publication is the copyrighted property of Colliers International and/or its licensor(s). ©2025. All rights reserved.