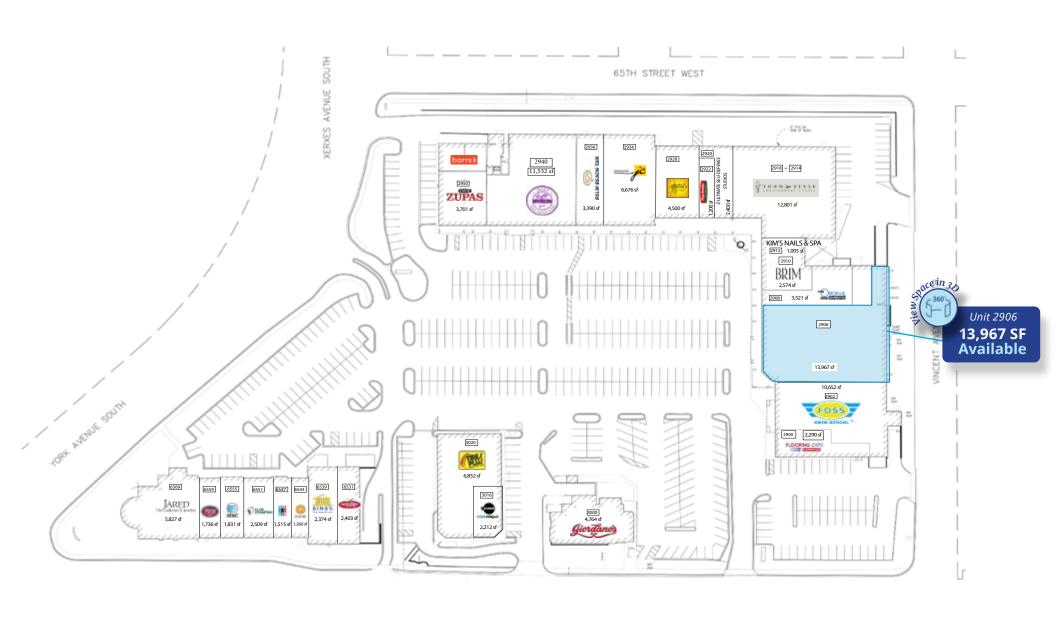

#### Available for Lease

#### Main Shopping Center

Suite 2906: 13,967 SF, space can be subdivided

# Floor Plan

Suite 2906: 13,967 SF

Space can be subdivided