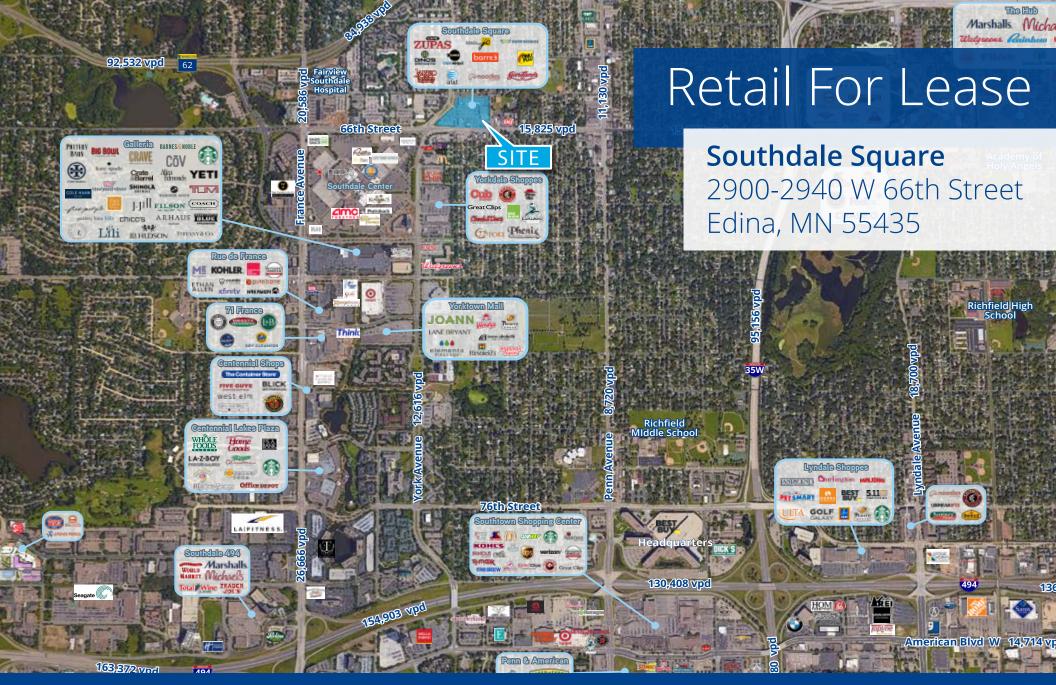

## Property Highlights

Southdale Square is in the retail trade area of Southdale/Edina, which has some of the strongest retail sales in the market. Southdale Square benefits from heavy daytime traffic from the surrounding retail, office and medical density and very strong residential demographics with approximately 2,000 new multi family units recently added to the trade area.

#### **Traffic Counts**

W 66th Street: 15,825 vehicles per day York Avenue: 20,348 vehicles per day

### **Anchor Tenants**

### **Area Tenants**