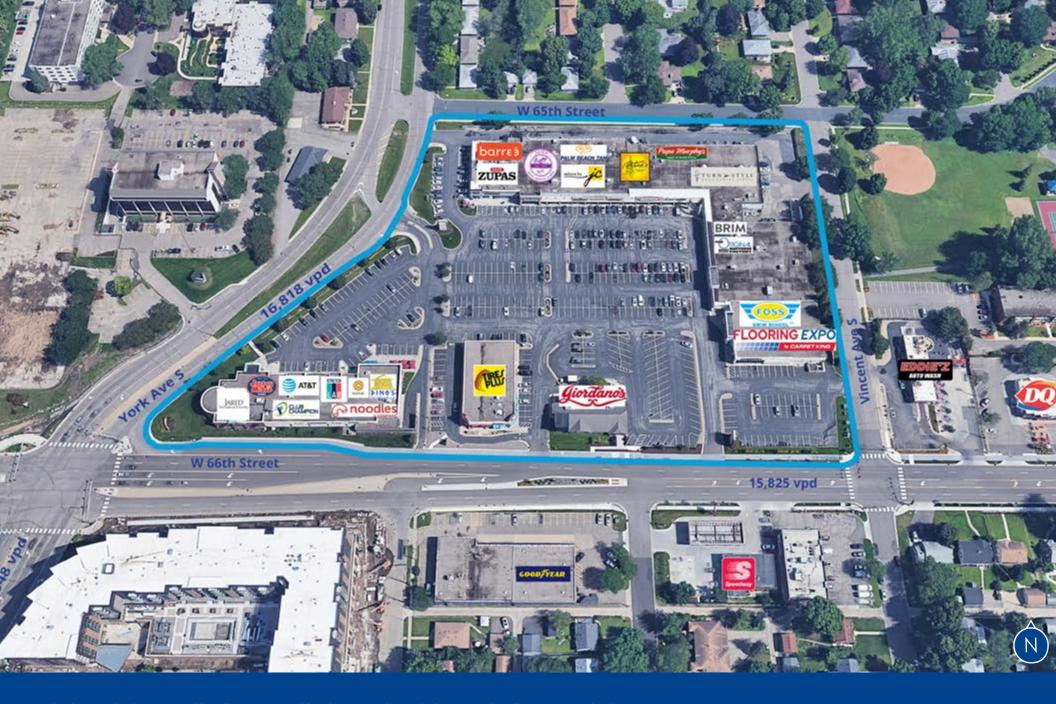

## Property Highlights

Southdale Square is in the retail trade area of Southdale/Edina, which has some of the strongest retail sales in the market. Southdale Square benefits from heavy daytime traffic from the surrounding retail, office and medical density and very strong residential demographics with approximately 2,000 new multi family units recently added to the trade area.

#### **Traffic Counts**

W 66th Street: 15,825 vehicles per day York Avenue: 20,348 vehicles per day

### **Anchor Tenants**

### **Area Tenants**