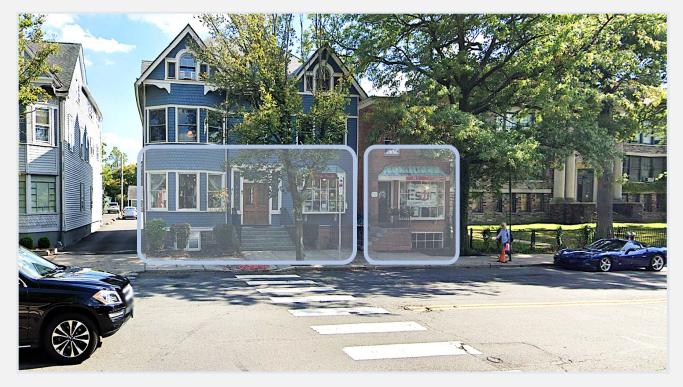

# Retail & Office For Lease 250 – 1,600 SF

195 Nassau Street is a high-profile, attractive building in downtown Princeton. Retail suites consist of large-windowed spaces on Nassau Street ranging in size from 560 SF to 1,600 SF. The property sits next door to Princeton University campus and benefits from being at the high-traffic intersection of Nassau Street, Moore Street and Charlton Street.

### **Nassau Street Retail Spaces**

Retail spaces range in size from 560 SF to 1,600 SF. The property sits at the intersection of Nassau Street, Charlton Street and Moore Street and benefits from high visibility and average daily vehicle counts of 10,000+