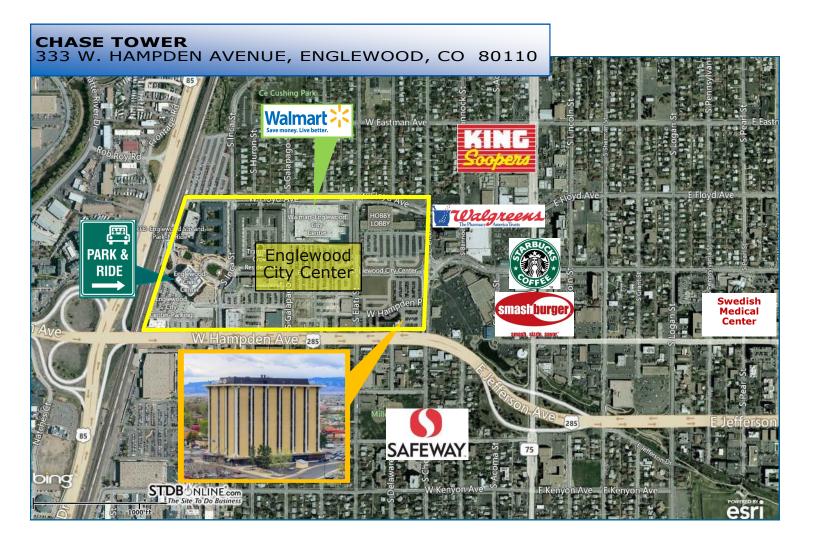

### HIGHLIGHTS

- Located in the heart of the Englewood City Center.
- RTD Englewood Station and Park-N-Ride within walking distance.
- Building has been completed updated.
- Building amenities include fitness center with locker rooms, free to tenants; conference rooms, on-site management, storage and abundant parking.
- Retail tenants include FedEx, Chase Bank, Chipotle and At the Beach.
- Highly visible location at the corner or Hampden and Cherokee.
- Great views of Downtown Denver and the mountains.
- Swedish Medical Center is east of the building.
- Easily accessible by I-25, Highway 285 & 85 (Santa Fe Drive) and Federal Blvd. (88).

### **Walkability Score** 92 out of 100 - A walker's paradise!

Near Loaf N Jug, Big Lots, GNC, Walmart, Safeway and more.

#### <u>Traffic Counts</u>

Hampden east of Broadway is traveled by 53,778 vehicles per day. Hampden east of Cherokee is traveled by 62,550 vehicles per day. Broadway south of Hampden is traveled by 33,581 vehicles per day.