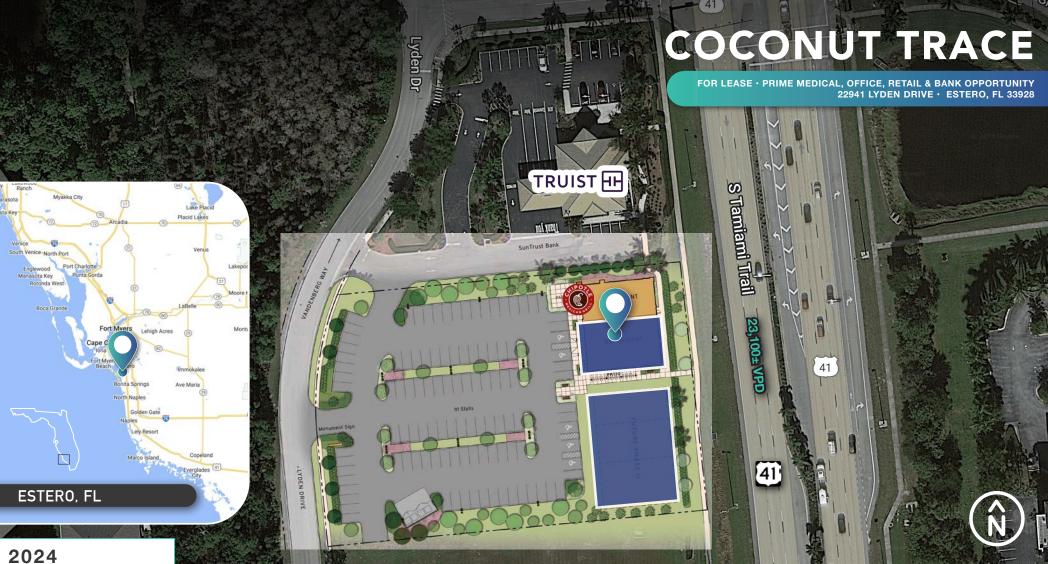

## PROPERTY FEATURES

| PRICE     | CALL FOR DETAILS                                                                                                                                 |  |
|-----------|--------------------------------------------------------------------------------------------------------------------------------------------------|--|
| AVAILABLE | 7,500 ±SF BTS<br>3,232 ±SF 2nd Gen Restaurant Space                                                                                              |  |
| ZONING    | CPD (Village of Estero)                                                                                                                          |  |
| LOCATION  | The subject site is located just North of Coconut Rd on the West side of US 41, next to Truist Bank and across from Coconut Point in Estero, FL. |  |