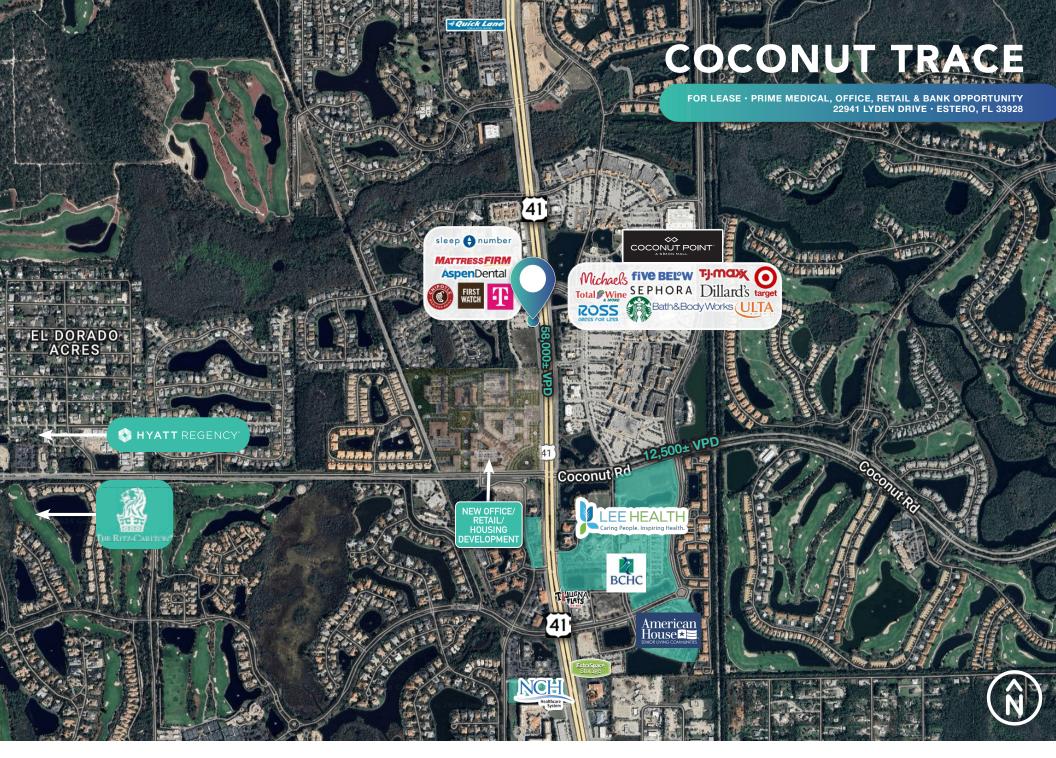

## PROPERTY FEATURES

| PRICE     | CALL FOR DETAILS                                                                                                                                 |  |
|-----------|--------------------------------------------------------------------------------------------------------------------------------------------------|--|
| AVAILABLE | 7,500 ±SF BTS<br>3,232 ±SF 2nd Gen Restaurant Space                                                                                              |  |
| ZONING    | CPD (Village of Estero)                                                                                                                          |  |
| LOCATION  | The subject site is located just North of Coconut Rd on the West side of US 41, next to Truist Bank and across from Coconut Point in Estero, FL. |  |