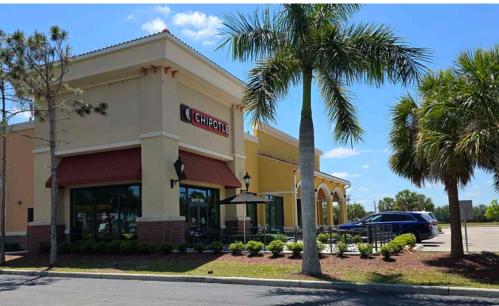

## PROPERTY FEATURES

| PRICE     | CALL FOR DETAILS                                                                                                                                 |  |
|-----------|--------------------------------------------------------------------------------------------------------------------------------------------------|--|
| AVAILABLE | 7,500 ±SF BTS<br>3,232 ±SF 2nd Gen Restaurant Space                                                                                              |  |
| ZONING    | CPD (Village of Estero)                                                                                                                          |  |
| LOCATION  | The subject site is located just North of Coconut Rd on the West side of US 41, next to Truist Bank and across from Coconut Point in Estero, FL. |  |