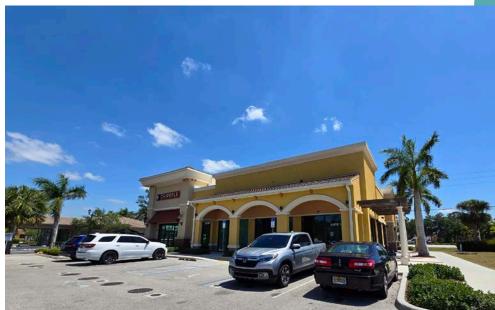

## PROPERTY FEATURES

| PRICE     | CALL FOR DETAILS                                                                                                                                 |  |
|-----------|--------------------------------------------------------------------------------------------------------------------------------------------------|--|
| AVAILABLE | 7,500 ±SF BTS<br>3,232 ±SF 2nd Gen Restaurant Space                                                                                              |  |
| ZONING    | CPD (Village of Estero)                                                                                                                          |  |
| LOCATION  | The subject site is located just North of Coconut Rd on the West side of US 41, next to Truist Bank and across from Coconut Point in Estero, FL. |  |