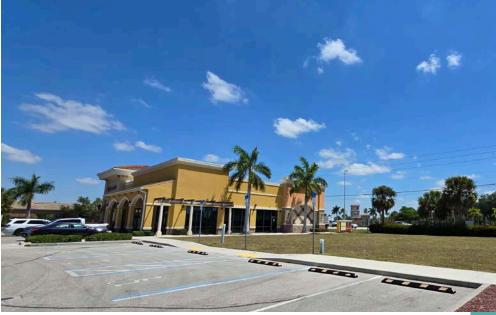

## PROPERTY FEATURES

| PRICE     | CALL FOR DETAILS                                                                                                                                 |  |
|-----------|--------------------------------------------------------------------------------------------------------------------------------------------------|--|
| AVAILABLE | 7,500 ±SF BTS<br>3,232 ±SF 2nd Gen Restaurant Space                                                                                              |  |
| ZONING    | CPD (Village of Estero)                                                                                                                          |  |
| LOCATION  | The subject site is located just North of Coconut Rd on the West side of US 41, next to Truist Bank and across from Coconut Point in Estero, FL. |  |