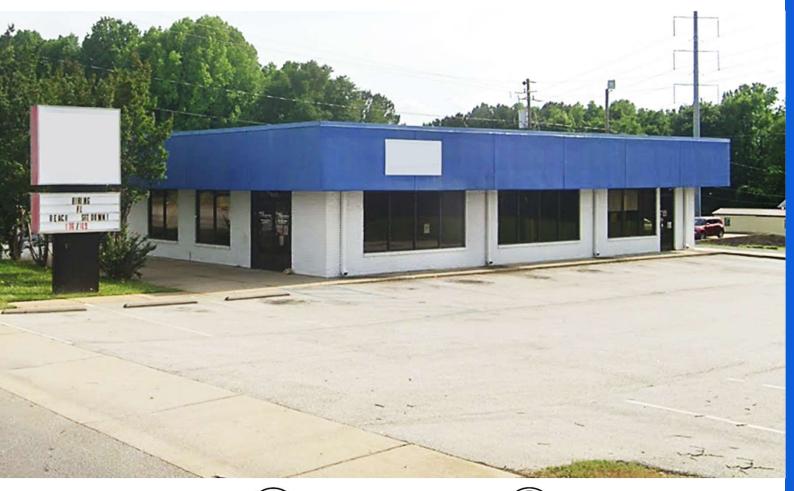

## 2,450 SF OF OFFICE/RETAIL SPACE FOR SUBLEASE

REALTY GROUP | EST 1972

296 E Blackstock Rd, Spartanburg, SC 29301

### **Property Highlights:**

- Currently Setup as an Office Space
- Reception Area
- Mostly Open Floorplan
- Breakroom Area
- Restrooms
- Monument Signage
- Ample Parking
- Frontage on Blackstock Rd (I-215)
- Surrounded by Restaurants & Retail
- Close to I-295, I-296, I-26, I-85, I-221
   & I-29