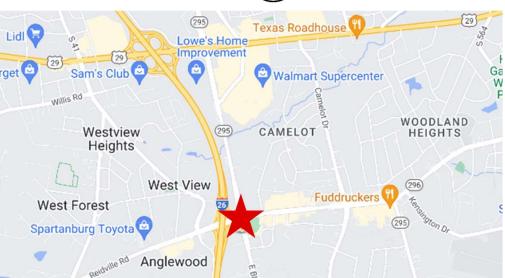

### **Property Highlights:**

- Currently Setup as an Office Space
- Reception Area
- Mostly Open Floorplan
- Breakroom Area
- Restrooms
- Monument Signage
- Ample Parking
- Frontage on Blackstock Rd (I-215)
- Surrounded by Restaurants & Retail
- Close to I-295, I-296, I-26, I-85, I-221
   & I-29