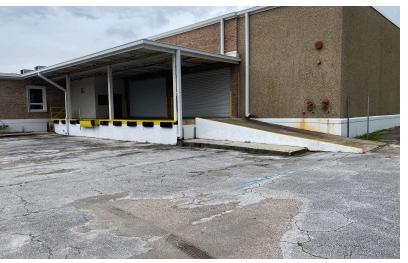

#### PROPERTY OVERVIEW

Pine Street is proud to present this gem in the heart of the industrial Westside submarket of Jacksonville. This property boast just over  $37k\pm SF$ ,  $1,776\pm SF$  of that being office, with seven (7) docks and one (1) ramp. Located in the ideal location, with close proximity to the Interstate.