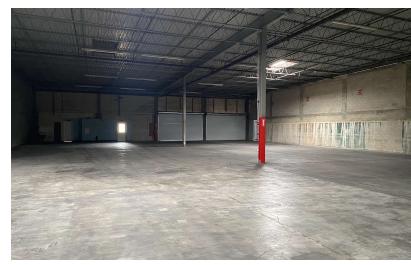

## OFFERING SUMMARY

| Warehouse SF:    | 35,694 ± SF          |
|------------------|----------------------|
| Office SF:       | 1,776± SF            |
| Ceiling Height:  | 18' 10"              |
| Column Spacing:  | 40' x 39'            |
| Dock high doors: | Seven                |
| Loading ramps:   | One                  |
| Electric         | 3 Phase, 400<br>AMPS |
| Zoning:          | IL                   |
| Lease Rate:      | \$7.50 PSF,<br>NNN   |

#### PROPERTY OVERVIEW

Pine Street is proud to present this gem in the heart of the industrial Westside submarket of Jacksonville. This property boast just over  $37k\pm SF$ ,  $1,776\pm SF$  of that being office, with seven (7) docks and one (1) ramp. Located in the ideal location, with close proximity to the Interstate.