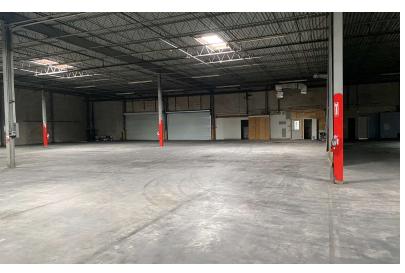

## OFFERING SUMMARY

| Warehouse SF:    | 35,694 ± SF          |
|------------------|----------------------|
| Office SF:       | 1,776± SF            |
| Ceiling Height:  | 18' 10"              |
| Column Spacing:  | 40' x 39'            |
| Dock high doors: | Seven                |
| Loading ramps:   | One                  |
| Electric         | 3 Phase, 400<br>AMPS |
| Zoning:          | IL                   |
| Lease Rate:      | \$7.50 PSF,<br>NNN   |

#### PROPERTY OVERVIEW

Pine Street is proud to present this gem in the heart of the industrial Westside submarket of Jacksonville. This property boast just over  $37k\pm SF$ ,  $1,776\pm SF$  of that being office, with seven (7) docks and one (1) ramp. Located in the ideal location, with close proximity to the Interstate.