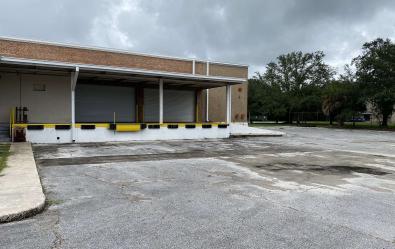

#### PROPERTY OVERVIEW

Pine Street is proud to present this gem in the heart of the industrial Westside submarket of Jacksonville. This property boast just over  $37k\pm SF$ ,  $1,776\pm SF$  of that being office, with seven (7) docks and one (1) ramp. Located in the ideal location, with close proximity to the Interstate.