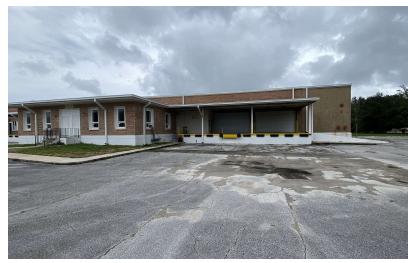

#### PROPERTY OVERVIEW

Pine Street is proud to present this gem in the heart of the industrial Westside submarket of Jacksonville. This property boast just over  $37k\pm SF$ ,  $1,776\pm SF$  of that being office, with seven (7) docks and one (1) ramp. Located in the ideal location, with close proximity to the Interstate.