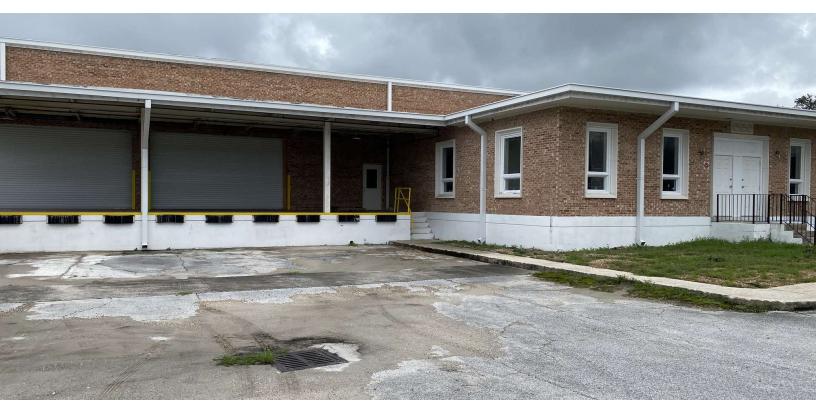

#### PROPERTY OVERVIEW

Pine Street is proud to present this gem in the heart of the industrial Westside submarket of Jacksonville. This property boast just over  $37k\pm SF$ ,  $1,776\pm SF$  of that being office, with seven (7) docks and one (1) ramp. Located in the ideal location, with close proximity to the Interstate.