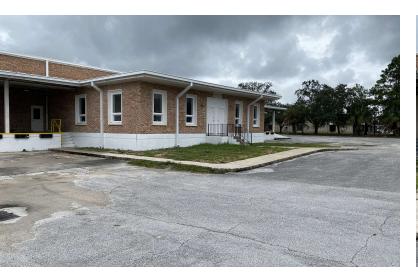

#### PROPERTY OVERVIEW

Pine Street is proud to present this gem in the heart of the industrial Westside submarket of Jacksonville. This property boast just over  $37k\pm SF$ ,  $1,776\pm SF$  of that being office, with seven (7) docks and one (1) ramp. Located in the ideal location, with close proximity to the Interstate.