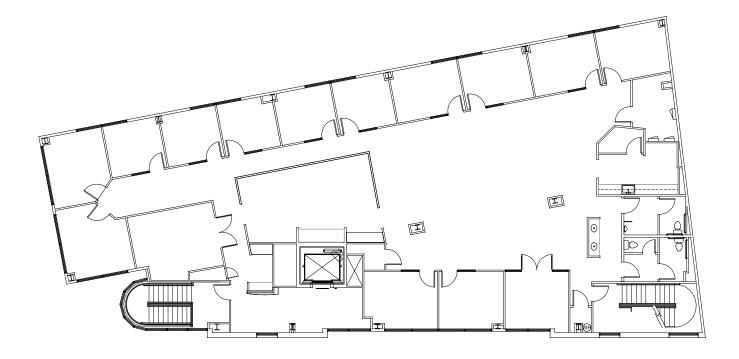

#### HIGHLIGHTS

Sq Footage: 5,583 SF

Building Signage Available

Loft Style Office/Medical space that comprises the full second floor of the two-story building

14 Private offices, 1 conference plus open area for 8 cubes

-

Elevator Access Directly into the Premises

Furnished

Other Existing Tenants are Lighthouse Pediatrics and BenchMark Physical Therapy

Reserved parking

High traffic count on corner of Habersham & Piedmont

#### 5,583 SF AVAILABLE

Kayte Giralt 404 812 4017 / kgiralt@naibg.com Mark Verryth 404 812 4034 / mverryth@naibg.com