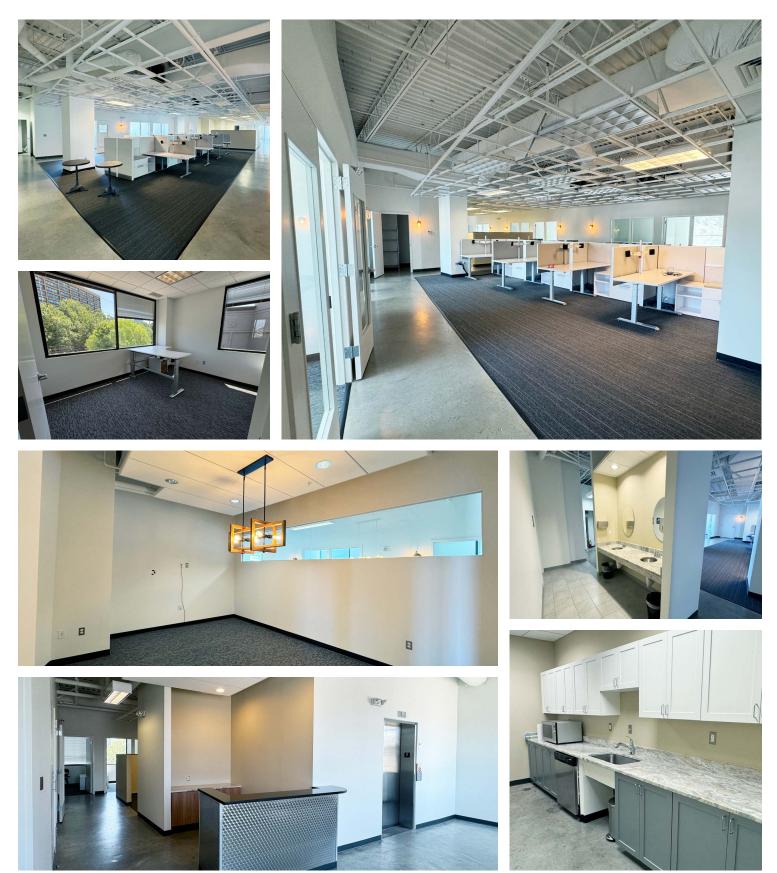

#### HIGHLIGHTS

Sq Footage: 5,583 SF

Building Signage Available

Loft Style Office/Medical space that comprises the full second floor of the two-story building

14 Private offices, 1 conference plus open area for 8 cubes

-

Elevator Access Directly into the Premises

Furnished

Other Existing Tenants are Lighthouse Pediatrics and BenchMark Physical Therapy

Reserved parking

High traffic count on corner of Habersham & Piedmont