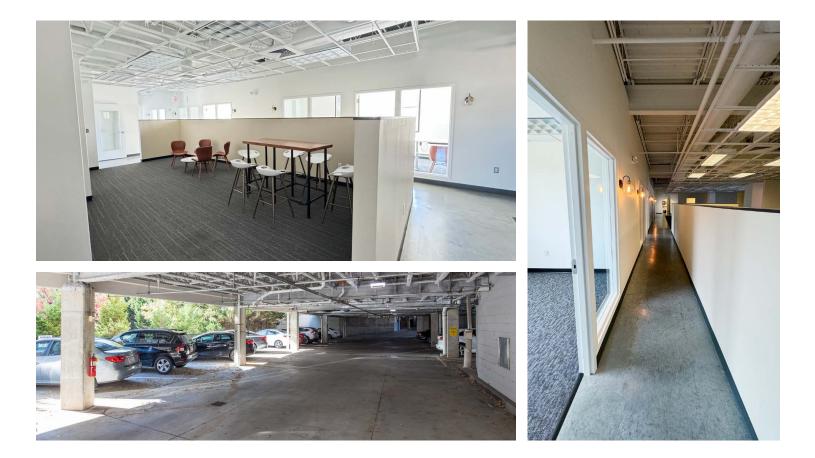

#### HIGHLIGHTS

Sq Footage: 5,583 SF

Building Signage Available

Loft Style Office/Medical space that comprises the full second floor of the two-story building

14 Private offices, 1 conference plus open area for 8 cubes

-

Elevator Access Directly into the Premises

Furnished

Other Existing Tenants are Lighthouse Pediatrics and BenchMark Physical Therapy

Reserved parking

High traffic count on corner of Habersham & Piedmont