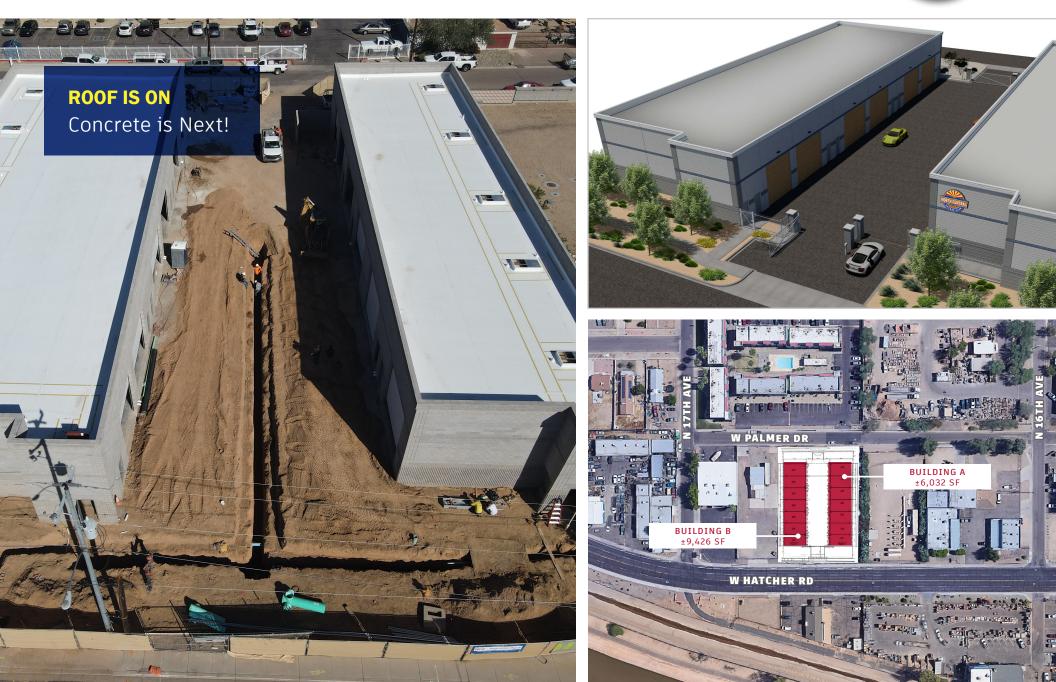

# NORTH CENTRAL GARAGE CLUB

Roof Is On! Expected Completion January 2025 Only 4 Units Left

ERIC BELL, SIOR 602.513.5151 eric.bell@kidder.com Owner/ Agent

## **NORTH CENTRAL GARAGE CLUB**

1620 W HATCHER RD | PHOENIX, ARIZONA

Sold

Palmer Dr

Hatcher Rd

#### **PROPERTY HIGHLIGHTS**

11 units total

Units from ±1,044- ±1,134 SF

40' & 60' deep units

18' X 14', 16' X 14', OR 14' X 14' oversized garage doors with powered remote entry

16' clear height

Separately metered units with 125 amp panel

55' drive aisle for easy maneuvering

Private facility with 24/7 controlled access, protective covenants

**RV** sewer and water hook-ups

Masonry construction with insulated ceilings

Pre-plumbed for restrooms