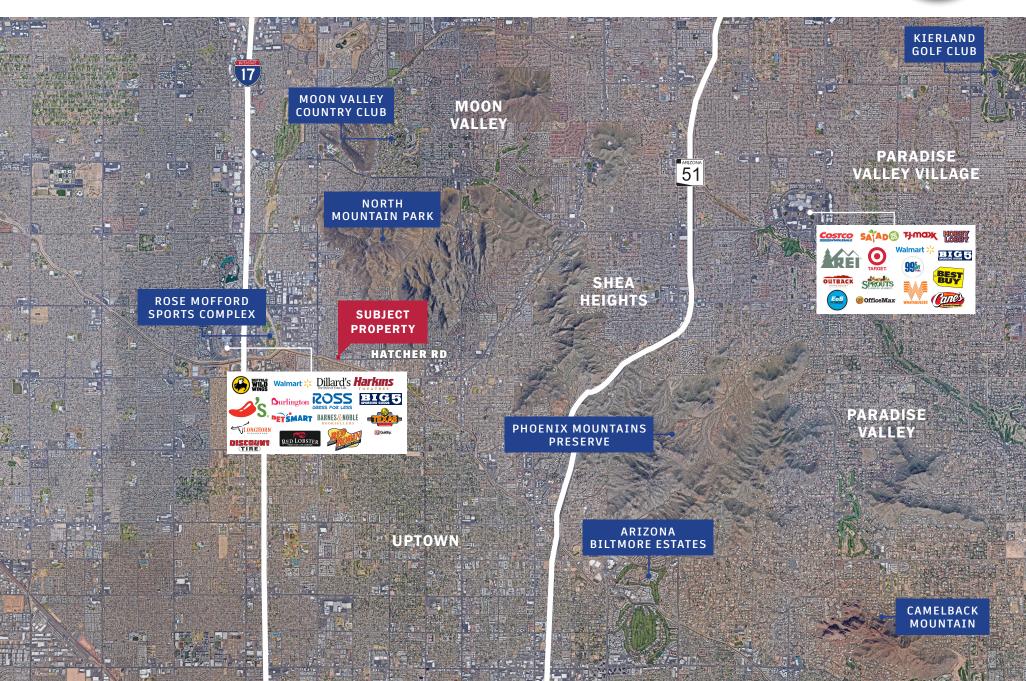

### **NORTH CENTRAL GARAGE CLUB**

1620 W HATCHER RD | PHOENIX, ARIZONA

## **NORTH CENTRAL GARAGE CLUB**

1620 W HATCHER RD | PHOENIX, ARIZONA