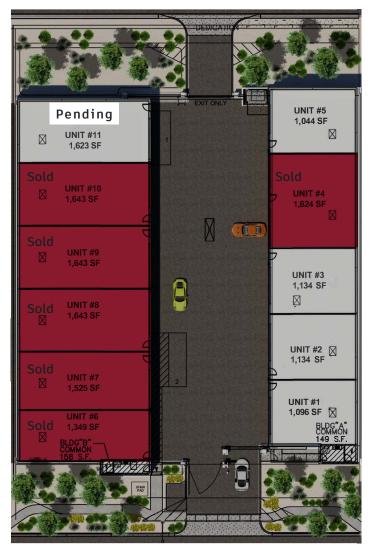

#### **PROPERTY HIGHLIGHTS**

11 units total

Units from ±1,044- ±1,134 SF

40' & 60' deep units

18' X 14', 16' X 14', OR 14' X 14' oversized garage doors with powered remote entry

16' clear height

Separately metered units with 125 amp panel

55' drive aisle for easy maneuvering

Private facility with 24/7 controlled access, protective covenants

**RV** sewer and water hook-ups

Masonry construction with insulated ceilings

Pre-plumbed for restrooms

HVAC curb

Finished sheet rock

LED lights