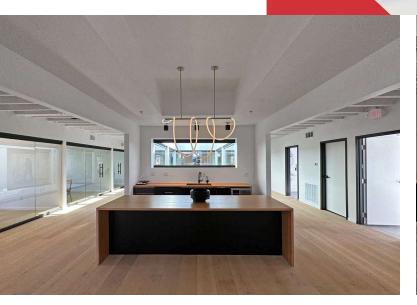

### **Property Overview**

Constructed in approximately 1912, this historical gem has undergone a full interior gut rehabilitation, as well as a holistic exterior refurbishment. The new design retains the original brick exterior facade, while transforming the interior into a contemporary showroom and office space. A new and dynamic feature of the renovation includes the addition of an 18 foot wide by 25 foot deep one-of-a-kind stadium seating staircase that will serve as the building's focal point. The building is within walking distance of many popular restaurants and retailers as well as the St. Johns River waterfront.