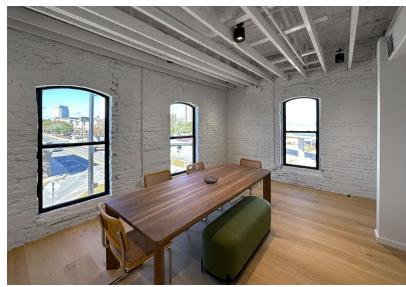

### **Property Overview**

Constructed in approximately 1912, this historical gem has undergone a full interior gut rehabilitation, as well as a holistic exterior refurbishment. The new design retains the original brick exterior facade, while transforming the interior into a contemporary showroom and office space. A new and dynamic feature of the renovation includes the addition of an 18 foot wide by 25 foot deep one-of-a-kind stadium seating staircase that will serve as the building's focal point. The building is within walking distance of many popular restaurants and retailers as well as the St. Johns River waterfront.