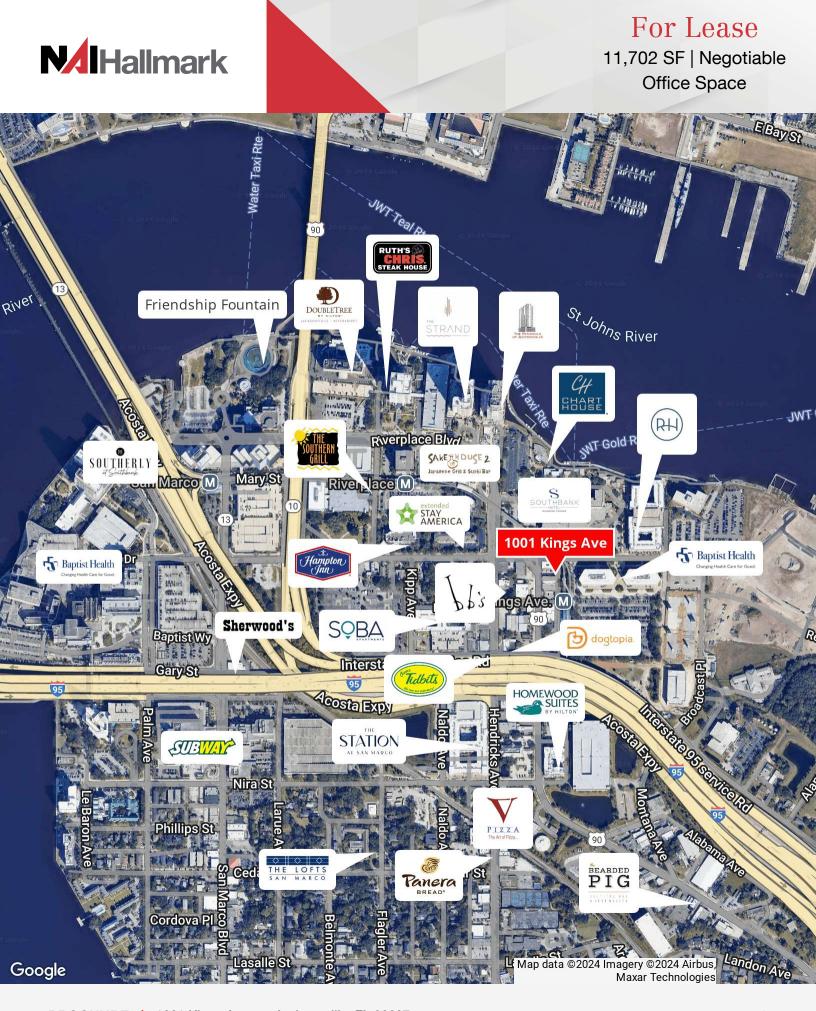

### **Property Highlights**

- An extremely unique opportunity for a professional office, 1001 Kings Avenue is a newly renovated modern contemporary office showroom that retains the historical charm of the original brick exterior facade.
- · Located in Jacksonville's desirable Southbank submarket within walking distance of many popular restaurants and retailers as well as the St. Johns River waterfront.
- RiversEdge, a new 32-acre waterfront development is just 2 blocks
- In addition to the approximately 20 onsite parking spaces, there is free public parking steps away at the SkyWay/95 overpass.

### **Property Overview**

Constructed in approximately 1912, this historical gem has undergone a full interior gut rehabilitation, as well as a holistic exterior refurbishment. The new design retains the original brick exterior facade, while transforming the interior into a contemporary showroom and office space. A new and dynamic feature of the renovation includes the addition of an 18 foot wide by 25 foot deep one-of-a-kind stadium seating staircase that will serve as the building's focal point. The building is within walking distance of many popular restaurants and retailers as well as the St. Johns River waterfront.