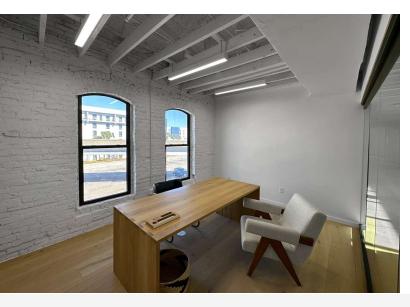

### **Property Overview**

Constructed in approximately 1912, this historical gem has undergone a full interior gut rehabilitation, as well as a holistic exterior refurbishment. The new design retains the original brick exterior facade, while transforming the interior into a contemporary showroom and office space. A new and dynamic feature of the renovation includes the addition of an 18 foot wide by 25 foot deep one-of-a-kind stadium seating staircase that will serve as the building's focal point. The building is within walking distance of many popular restaurants and retailers as well as the St. Johns River waterfront.