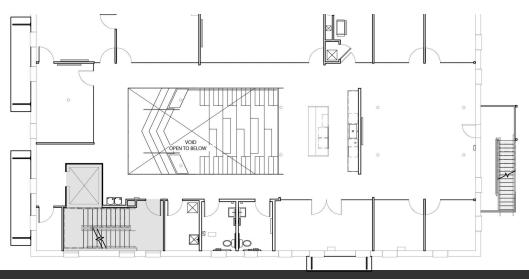

11,702 SF | Negotiable Office Space

11,702 SF | Negotiable Office Space

1st Floor

2nd Floor

3rd Floor

11,702 SF | Negotiable Office Space

Add text here...