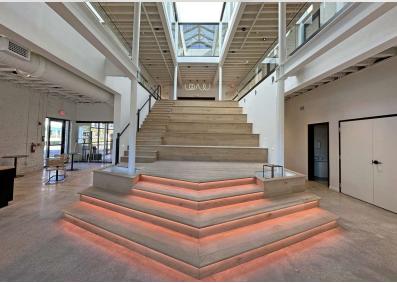

### **Property Overview**

Constructed in approximately 1912, this historical gem has undergone a full interior gut rehabilitation, as well as a holistic exterior refurbishment. The new design retains the original brick exterior facade, while transforming the interior into a contemporary showroom and office space. A new and dynamic feature of the renovation includes the addition of an 18 foot wide by 25 foot deep one-of-a-kind stadium seating staircase that will serve as the building's focal point. The building is within walking distance of many popular restaurants and retailers as well as the St. Johns River waterfront.