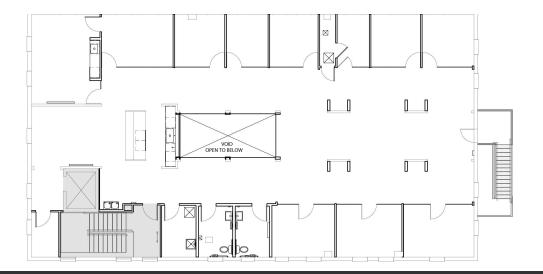

11,702 SF | Negotiable Office Space

11,702 SF | Negotiable Office Space

1st Floor

2nd Floor

3rd Floor

11,702 SF | Negotiable Office Space

Add text here...