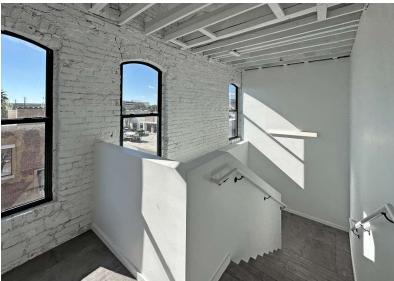

### **Property Overview**

Constructed in approximately 1912, this historical gem has undergone a full interior gut rehabilitation, as well as a holistic exterior refurbishment. The new design retains the original brick exterior facade, while transforming the interior into a contemporary showroom and office space. A new and dynamic feature of the renovation includes the addition of an 18 foot wide by 25 foot deep one-of-a-kind stadium seating staircase that will serve as the building's focal point. The building is within walking distance of many popular restaurants and retailers as well as the St. Johns River waterfront.