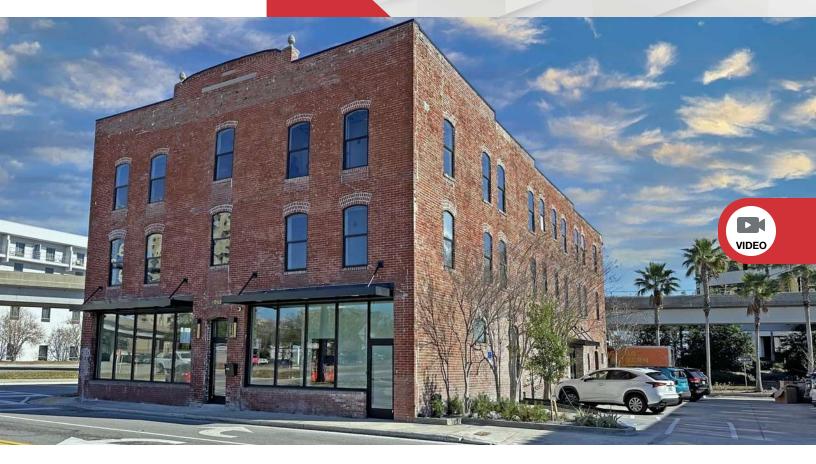

### **Property Highlights**

- An extremely unique opportunity for a professional office, 1001 Kings Avenue is a newly renovated modern contemporary office showroom that retains the historical charm of the original brick exterior facade.
- · Located in Jacksonville's desirable Southbank submarket within walking distance of many popular restaurants and retailers as well as the St. Johns River waterfront.
- RiversEdge, a new 32-acre waterfront development is just 2 blocks
- In addition to the approximately 20 onsite parking spaces, there is free public parking steps away at the SkyWay/95 overpass.

### **Property Overview**

Constructed in approximately 1912, this historical gem has undergone a full interior gut rehabilitation, as well as a holistic exterior refurbishment. The new design retains the original brick exterior facade, while transforming the interior into a contemporary showroom and office space. A new and dynamic feature of the renovation includes the addition of an 18 foot wide by 25 foot deep one-of-a-kind stadium seating staircase that will serve as the building's focal point. The building is within walking distance of many popular restaurants and retailers as well as the St. Johns River waterfront.