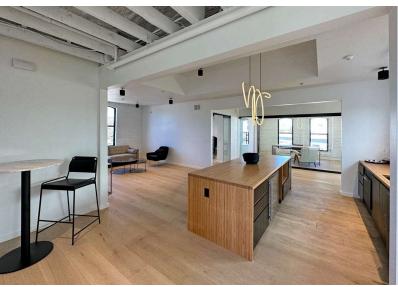

### **Property Overview**

Constructed in approximately 1912, this historical gem has undergone a full interior gut rehabilitation, as well as a holistic exterior refurbishment. The new design retains the original brick exterior facade, while transforming the interior into a contemporary showroom and office space. A new and dynamic feature of the renovation includes the addition of an 18 foot wide by 25 foot deep one-of-a-kind stadium seating staircase that will serve as the building's focal point. The building is within walking distance of many popular restaurants and retailers as well as the St. Johns River waterfront.