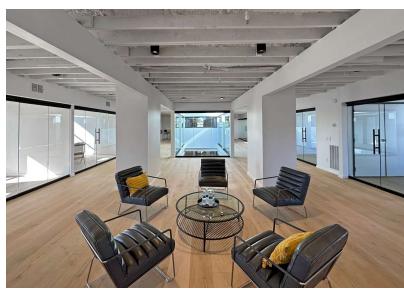

### **Property Overview**

Constructed in approximately 1912, this historical gem has undergone a full interior gut rehabilitation, as well as a holistic exterior refurbishment. The new design retains the original brick exterior facade, while transforming the interior into a contemporary showroom and office space. A new and dynamic feature of the renovation includes the addition of an 18 foot wide by 25 foot deep one-of-a-kind stadium seating staircase that will serve as the building's focal point. The building is within walking distance of many popular restaurants and retailers as well as the St. Johns River waterfront.