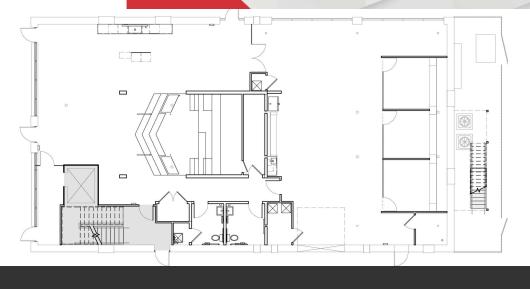

11,702 SF | Negotiable Office Space

11,702 SF | Negotiable Office Space

1st Floor

2nd Floor

3rd Floor

11,702 SF | Negotiable Office Space

Add text here...