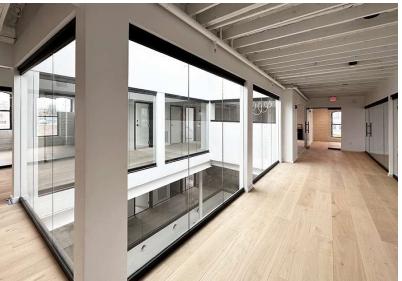

### **Property Overview**

Constructed in approximately 1912, this historical gem has undergone a full interior gut rehabilitation, as well as a holistic exterior refurbishment. The new design retains the original brick exterior facade, while transforming the interior into a contemporary showroom and office space. A new and dynamic feature of the renovation includes the addition of an 18 foot wide by 25 foot deep one-of-a-kind stadium seating staircase that will serve as the building's focal point. The building is within walking distance of many popular restaurants and retailers as well as the St. Johns River waterfront.