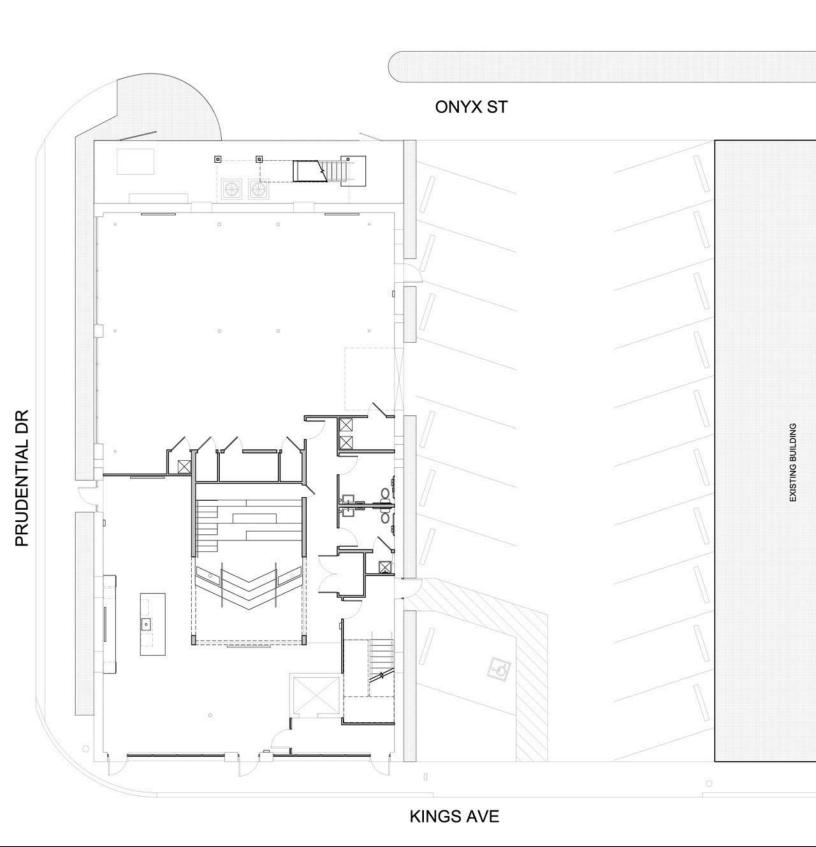

### **Property Highlights**

- An extremely unique opportunity for a professional office, 1001 Kings Avenue is a newly renovated modern contemporary office showroom that retains the historical charm of the original brick exterior facade.
- · Located in Jacksonville's desirable Southbank submarket within walking distance of many popular restaurants and retailers as well as the St. Johns River waterfront.
- RiversEdge, a new 32-acre waterfront development is just 2 blocks
- In addition to the approximately 20 onsite parking spaces, there is free public parking steps away at the SkyWay/95 overpass.

### **Property Overview**

Constructed in approximately 1912, this historical gem has undergone a full interior gut rehabilitation, as well as a holistic exterior refurbishment. The new design retains the original brick exterior facade, while transforming the interior into a contemporary showroom and office space. A new and dynamic feature of the renovation includes the addition of an 18 foot wide by 25 foot deep one-of-a-kind stadium seating staircase that will serve as the building's focal point. The building is within walking distance of many popular restaurants and retailers as well as the St. Johns River waterfront.