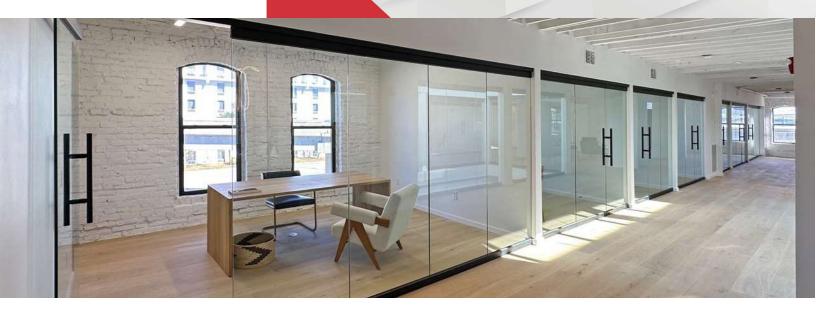

### **Property Overview**

Constructed in approximately 1912, this historical gem has undergone a full interior gut rehabilitation, as well as a holistic exterior refurbishment. The new design retains the original brick exterior facade, while transforming the interior into a contemporary showroom and office space. A new and dynamic feature of the renovation includes the addition of an 18 foot wide by 25 foot deep one-of-a-kind stadium seating staircase that will serve as the building's focal point. The building is within walking distance of many popular restaurants and retailers as well as the St. Johns River waterfront.