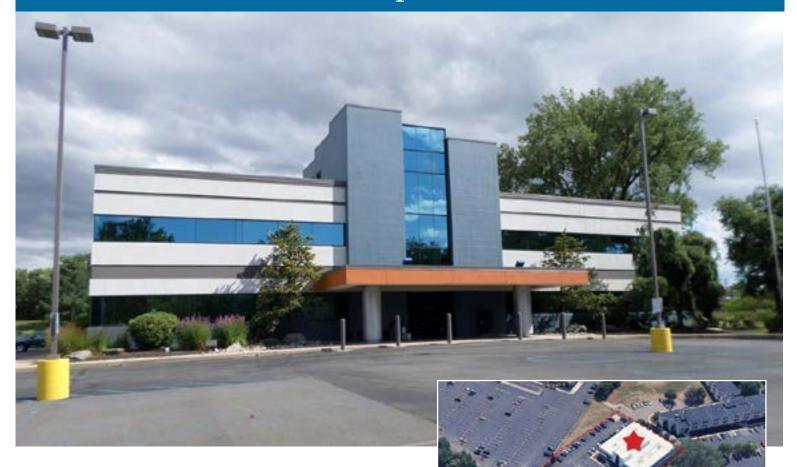

### Riverview 423 Third Avenue, Kingston, PA 18704

## Medical Office Space - For Lease

#### Availability

 <u>Suite D</u>: 10,067 SF on 2nd Floor Former surgery center; will subdivide to approx 5,000 SF