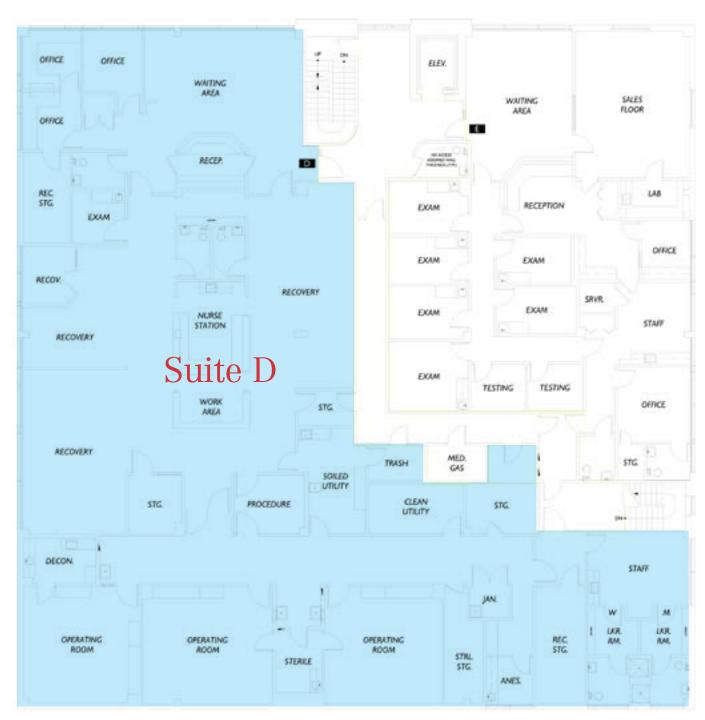

#### Availability

 <u>Suite D</u>: 10,067 SF on 2nd Floor Former surgery center; will subdivide to approx 5,000 SF

#### 10,067 SF - 2nd Floor

For more information, please contact:

Mike Detter | SIOR mdetter@geisrealty.com (570) 468-8810

200 Abington Executive Park | Suite 202 | Clarks Summit, PA 18411 996 Old Eagle School Road | Suite 1117 | Wayne, PA 19087 www.geisrealty.com