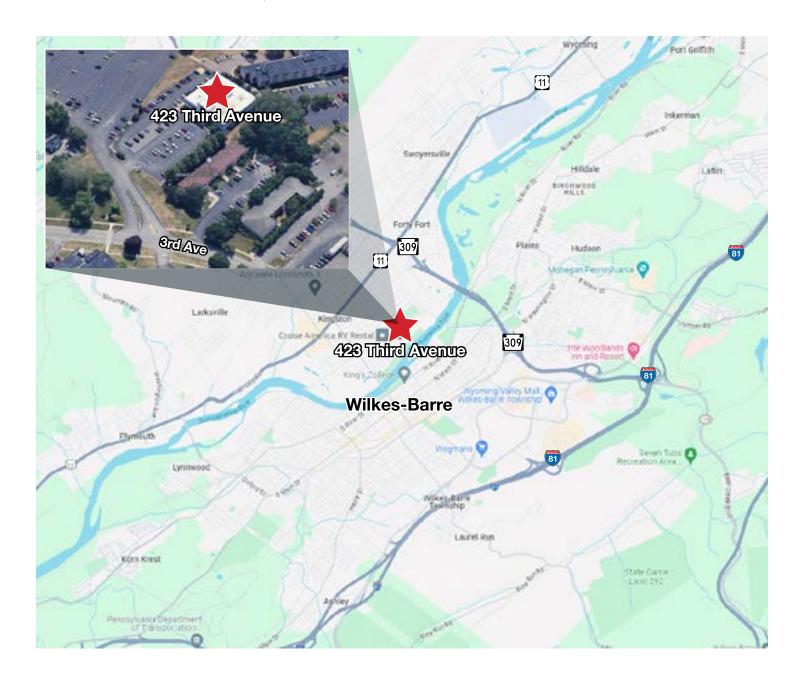

# 423 Third Avenue Kingston, PA 18704

#### Quick access to Route 309 and I-81

For more information, please contact:

Mike Detter | SIOR mdetter@geisrealty.com (570) 468-8810

200 Abington Executive Park | Suite 202 | Clarks Summit, PA 18411 996 Old Eagle School Road | Suite 1117 | Wayne, PA 19087 www.geisrealty.com