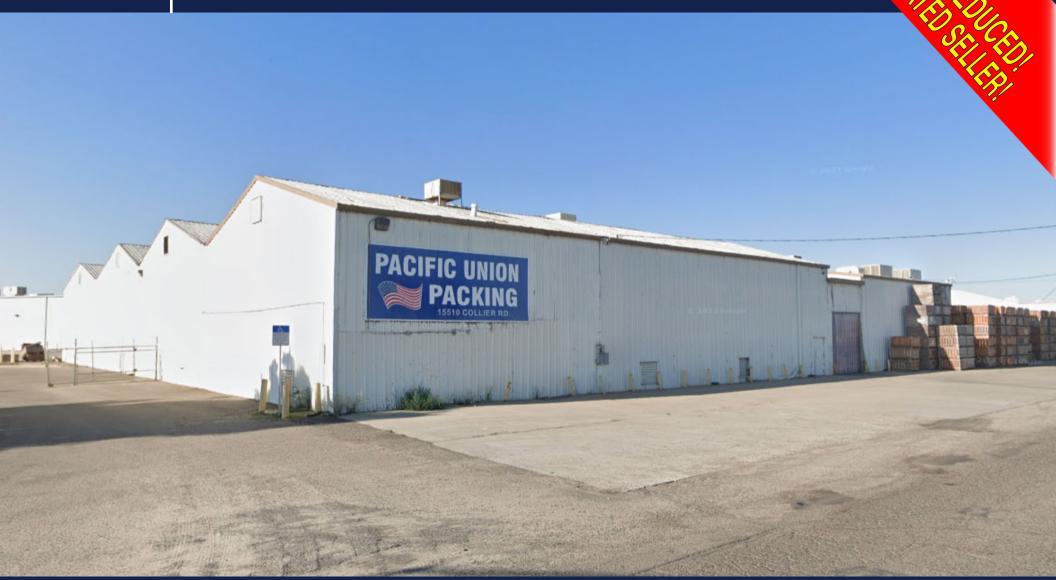

## ±57,000 SF | FOR SALE 15510 COLLIER ROAD · DELHI · CA · 95315-9793

The information contained herein is deemed reliable, but is not guaranteed. To discuss this property or any other commercial need, please contact:

RANDY HIGH JR., CCIM CALBRE Lic. No. 01238404 (209) 491-3413 RANDYHIGHJR@GMAIL.COM

DANNY PRICE CALBRE Lic. No. 01895497 (209) 491-3415 DPRICE@PMZ.COM

### ± 57,000 SF INDUSTRIAL

## PROPERTY SUMMARY

Address: 15510 Collier Road • Delhi County: Merced

SALE PRICE: \$3,500,000.00 PROPERTY TYPE: Commercial

**SQUARE FOOTAGE:** ± 57,000 SF **PARCEL NUMBER:** 046-220-025-000

Lot Size:  $\pm 113,256 \text{ SF} / \pm 2.6 \text{ AC}$  Procuring Broker Fee: 2.5%

### PROPERTY DESCRIPTION:

Formerly a sweet potato packing plant, this strategically located property offers a  $\pm 57,000$  SF building, situated on  $\pm 2.6$  AC with excellent visibility and accessibility, making it ideal for a variety of commercial uses. Positioned in a growing area with strong traffic flow, this site presents a unique investment opportunity for businesses looking to expand or establish a presence in the region.

### HIGHLIGHTS:

- Functional building
- Easy freeway access
- · Former packing facility
- Grade level doors

The information contained herein is deemed reliable, but is not guaranteed. To discuss this property or any other commercial need, please contact: