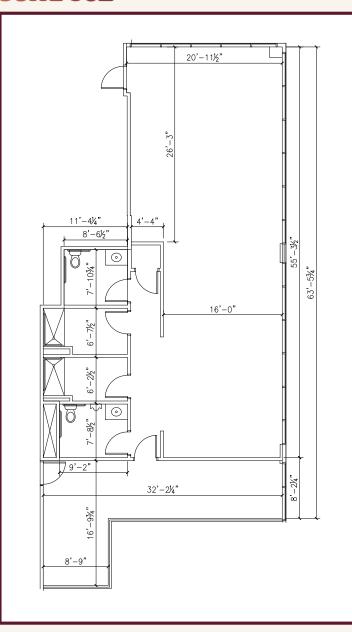

opulation               | 15,682   | 128,546  | 277,317  |
| Average Household Income | \$55,527 | \$69,635 | \$77,421 |
| Daytime Population       | 17,435   | 81,084   | 155,742  |

Jason F. Kinsey Managing Principal 720-280-5757

**Brady Kinsey** Principal 303-847-1295 Jason@KinseyCRE.com Brady@KinseyCRE.com 2504

E. Pikes Peak Avenue Colorado Springs, CO 80909

### **Availability Information**

Pricing: Contact Broker SF: 2,149 - 2,317 RSF Expense Type: NNN

### **Highlights**

2,317 RSF dental office built-out with:

Reception / waiting area Four (4) operatories In suite restroom Sterilization **Consultation Rooms** 

- Well maintained office building with views of Pikes Peak
- Abundant surface and covered parking
- Motivated Landlord

# FLOOR PLANS

### SUITESOI



## **SUITE 802**