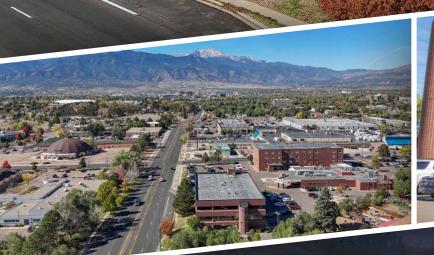

### **Highlights**

2,317 RSF dental office built-out with:

Reception / waiting area Four (4) operatories In suite restroom Sterilization **Consultation Rooms** 

- Well maintained office building with views of Pikes Peak
- Abundant surface and covered parking
- Motivated Landlord