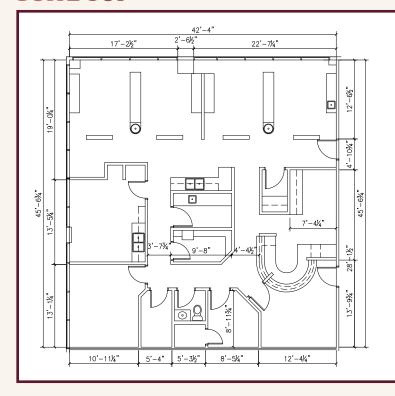

----|----------|
| Population               | 15,682   | 128,546  | 277,317  |
| Average Household Income | \$55,527 | \$69,635 | \$77,421 |
| Daytime Population       | 17,435   | 81,084   | 155,742  |

Jason F. Kinsey Managing Principal 720-280-5757

**Brady Kinsey** Principal 303-847-1295 Jason@KinseyCRE.com Brady@KinseyCRE.com 2504

E. Pikes Peak Avenue Colorado Springs, CO 80909

### **Availability Information**

Pricing: Contact Broker SF: 2,149 - 2,317 RSF Expense Type: NNN

### **Highlights**

2,317 RSF dental office built-out with:

Reception / waiting area Four (4) operatories In suite restroom Sterilization **Consultation Rooms** 

- Well maintained office building with views of Pikes Peak
- Abundant surface and covered parking
- Motivated Landlord

# FLOOR PLANS

### SUITESOI



## **SUITE 802**