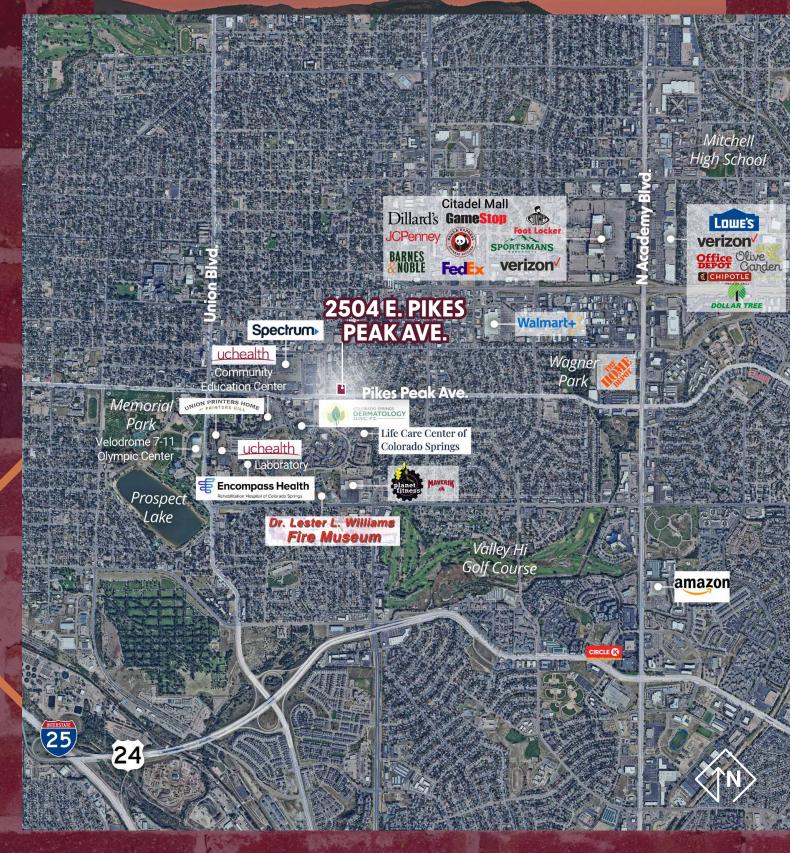

## **Demographics**

|                          | 1 Mile   | 3 Miles  | 5 Miles  |
|--------------------------|----------|----------|----------|
| Population               | 15,682   | 128,546  | 277,317  |
| Average Household Income | \$55,527 | \$69,635 | \$77,421 |
| Daytime Population       | 17,435   | 81,084   | 155,742  |