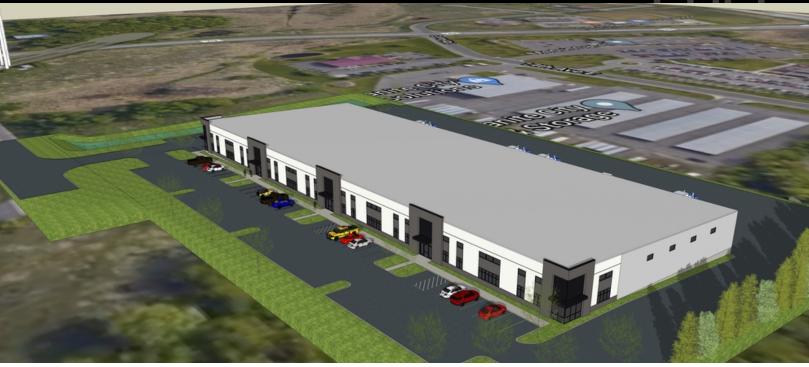

### LOCATION DESCRIPTION

Inventure Real Estate is pleased to present Sartell Industrial Flex Building. This projects offers an excellent lease opportunity or to purchase this land for your business in the City of Sartell. The site features visibility to 7,900 vehicles per day via County Road 29 and close access to HWY 15 & HWY 10, which has a traffic count 31,000 vehicles per day.

#### **LEASE OVERVIEW**

- 20' minimum clear height
- 2 dock doors and 1 drive up bay per 15,000 sf
- Landlord to provide an allowance for one bathroom and a grey shell space(5" concrete floor, 1 RTU, and 1 gas unit heater)
- 200 amp electrical service per 15,000 sf with the ability to upgrade to 800 amps as apart of Tenant Improvements
- TIA Negotiable
- Tenant has the ability to add a mezzanine in the office space

#### OFFERING SUMMARY

| Office Lease Rate:    | Negotiable         |
|-----------------------|--------------------|
| Warehouse Lease Rate: | Negotiable         |
| Available SF:         | 15,000 - 59,078 SF |
| Lot Size:             | 6.44 Acres         |
| Building Size:        | 59,078 SF          |