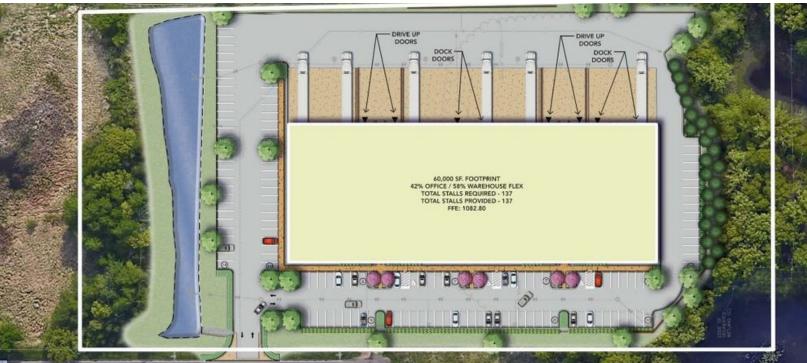

#### **LEASE OVERVIEW**

- 20' minimum clear height
- 2 dock doors and 1 drive up bay per 15,000 sf
- Landlord to provide an allowance for one bathroom and a grey shell space(5" concrete floor, 1 RTU, and 1 gas unit heater)
- 200 amp electrical service per 15,000 sf with the ability to upgrade to 800 amps as apart of Tenant Improvements
- TIA Negotiable
- Tenant has the ability to add a mezzanine in the office space

#### OFFERING SUMMARY

| Office Lease Rate:    | Negotiable         |
|-----------------------|--------------------|
| Warehouse Lease Rate: | Negotiable         |
| Available SF:         | 15,000 - 59,078 SF |
| Lot Size:             | 6.44 Acres         |
| Building Size:        | 59,078 SF          |