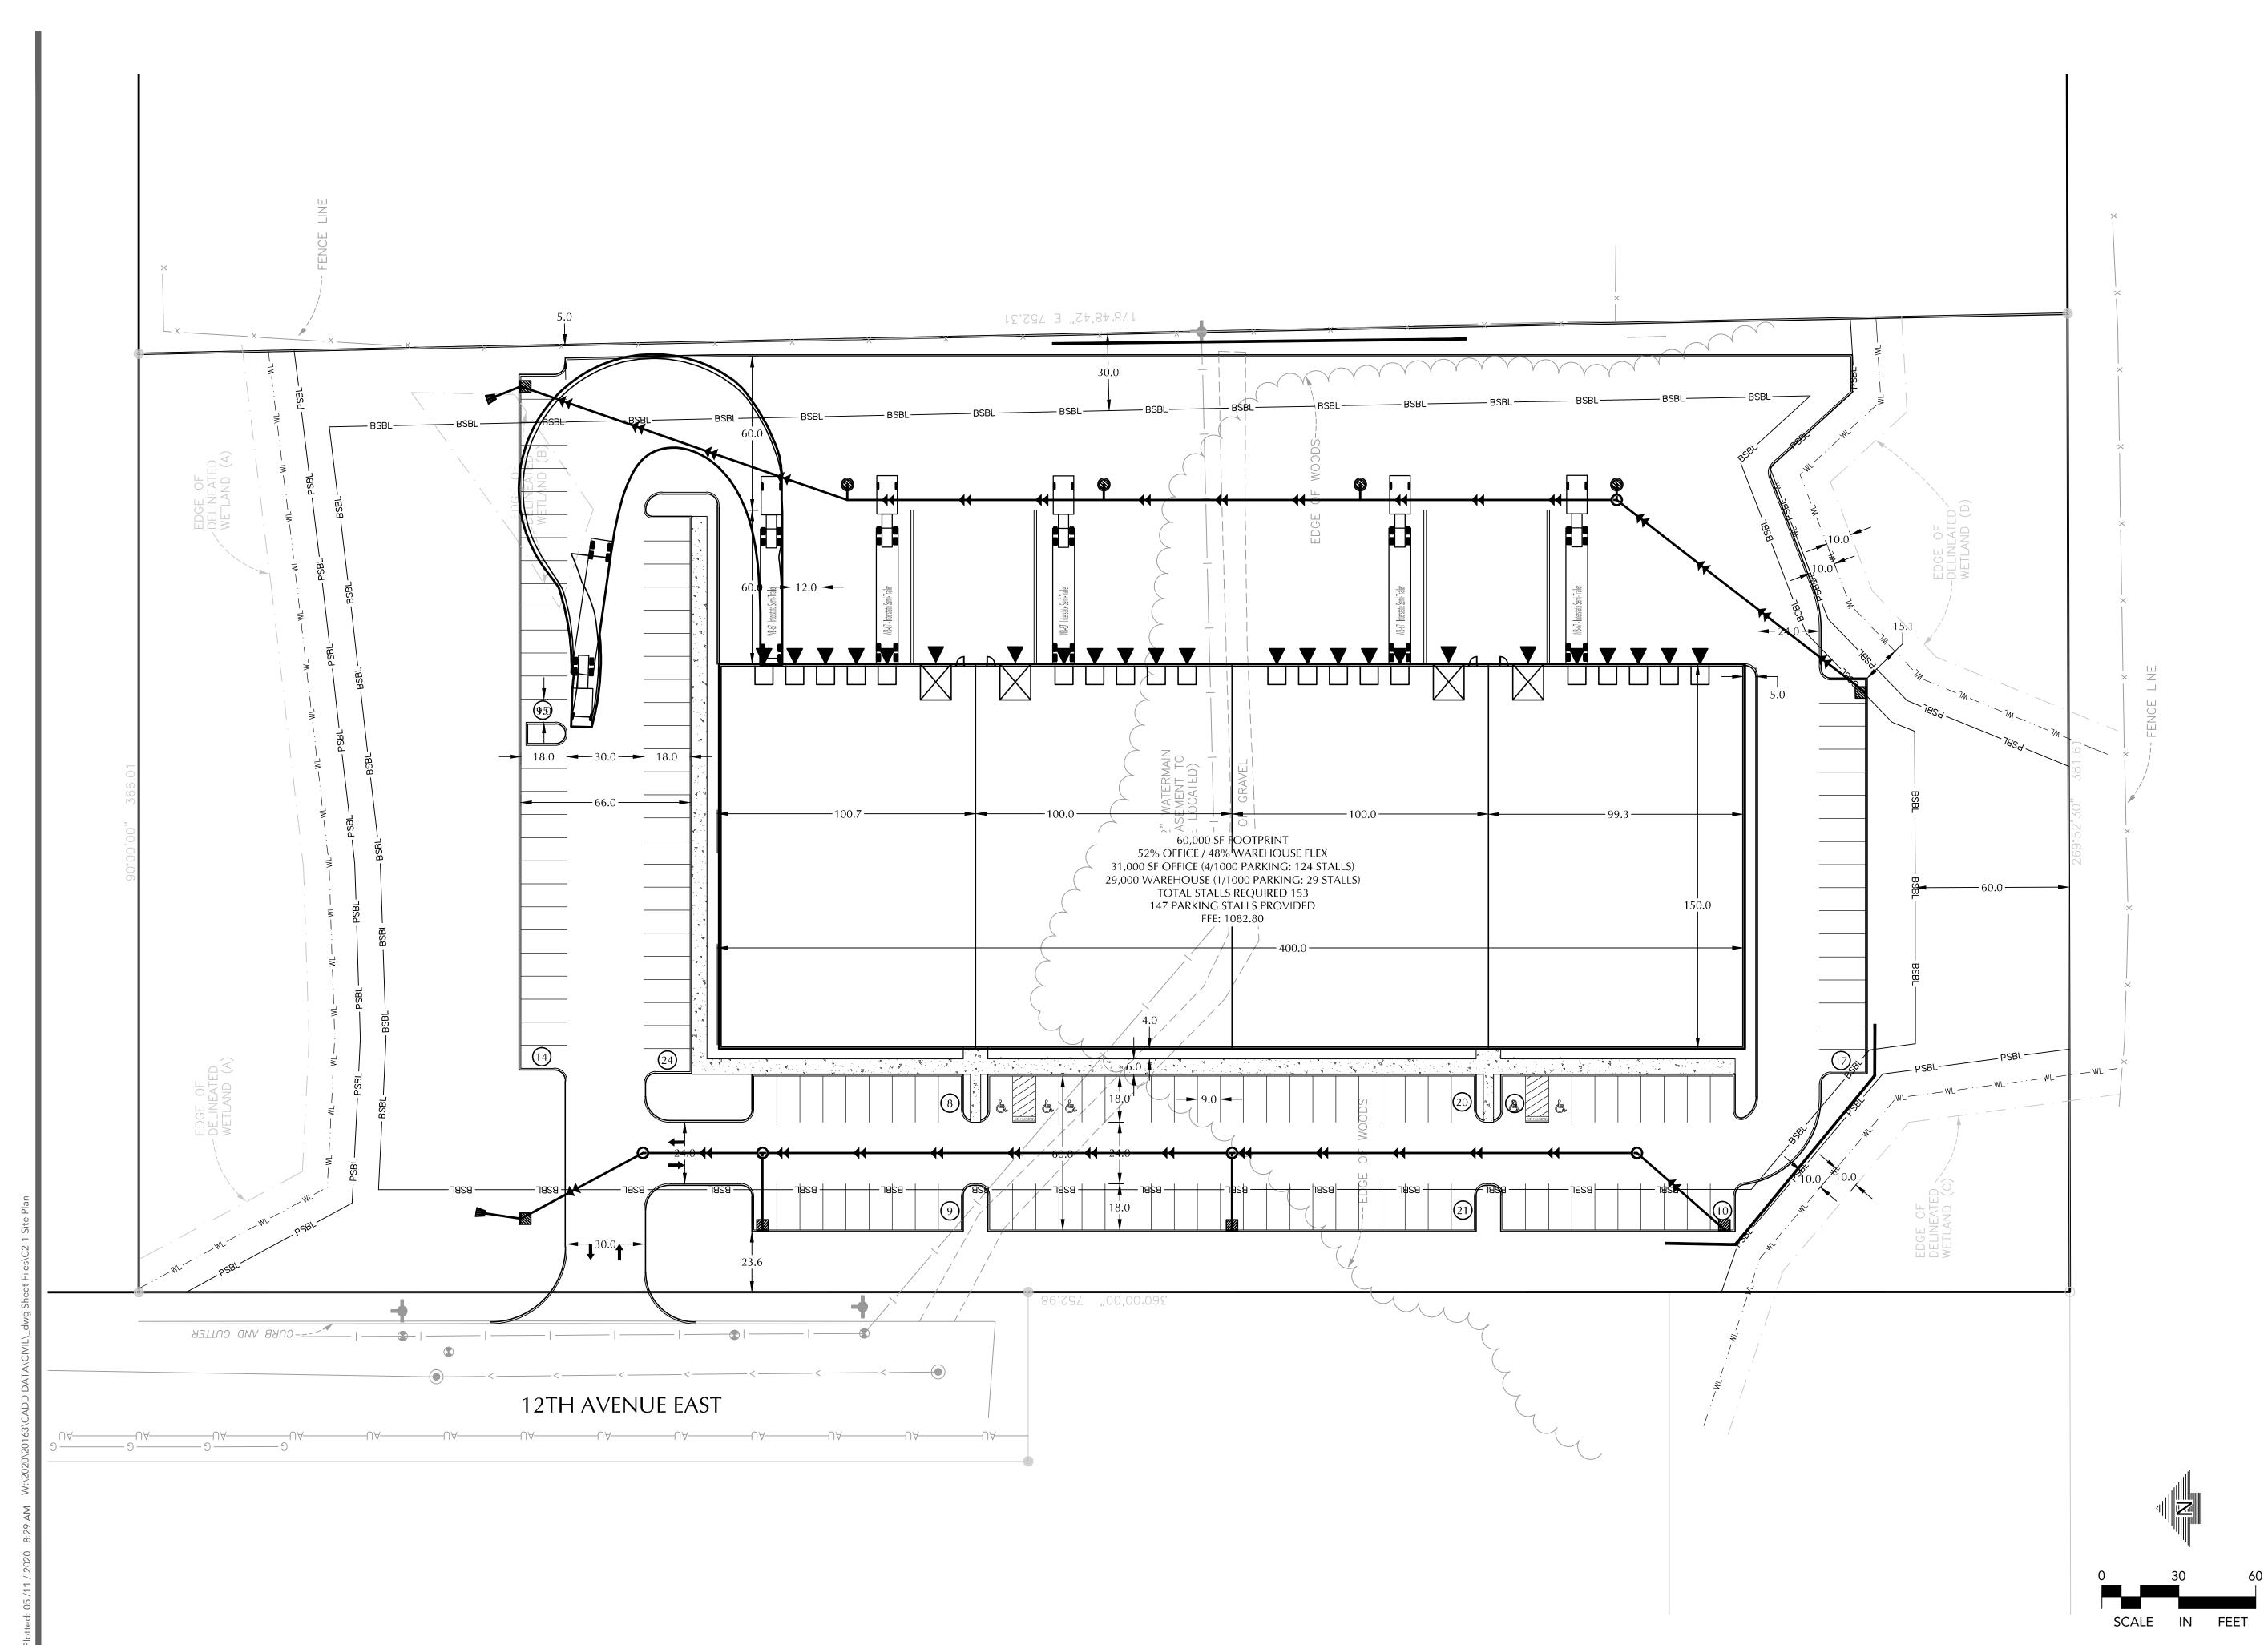

#### **LEASE OVERVIEW**

- 20' minimum clear height
- 2 dock doors and 1 drive up bay per 15,000 sf
- Landlord to provide an allowance for one bathroom and a grey shell space(5" concrete floor, 1 RTU, and 1 gas unit heater)
- 200 amp electrical service per 15,000 sf with the ability to upgrade to 800 amps as apart of Tenant Improvements
- TIA Negotiable
- Tenant has the ability to add a mezzanine in the office space

#### OFFERING SUMMARY

| Office Lease Rate:    | Negotiable         |
|-----------------------|--------------------|
| Warehouse Lease Rate: | Negotiable         |
| Available SF:         | 15,000 - 59,078 SF |
| Lot Size:             | 6.44 Acres         |
| Building Size:        | 59,078 SF          |

## LOUCKS

PLANNING
CIVIL ENGINEERING
LAND SURVEYING
LANDSCAPE ARCHITECTURE
ENVIRONMENTAL

7200 Hemlock Lane, Suite 300 Maple Grove, MN 55369 763.424.5505 www.loucksinc.com

Michael J. St. Martin - PE
License No. 244

| Loucks Project No.<br>Project Lead | 20163.0<br>MJS             |
|------------------------------------|----------------------------|
| Drawn By                           | CDL                        |
| Checked By                         | MJS                        |
| Review Date                        | XX.XX.20                   |
|                                    | SHEET INDEX                |
| C2-1<br>C3-1 GRADING &             | SITE PLAN<br>DRAINAGE PLAN |