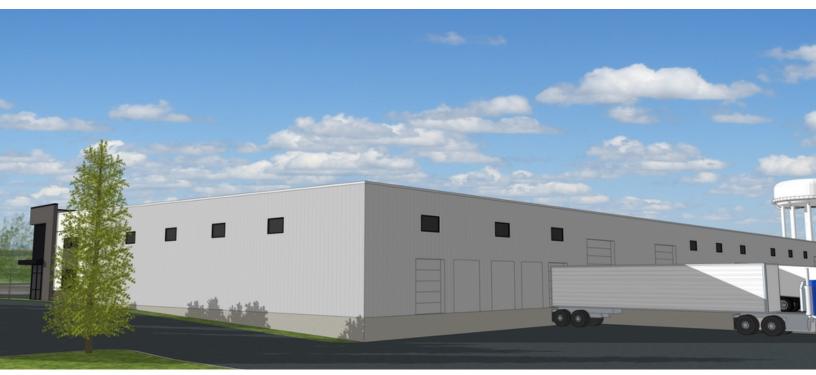

### LOCATION DESCRIPTION

Inventure Real Estate is pleased to present Sartell Industrial Flex Building. This projects offers an excellent lease opportunity or to purchase this land for your business in the City of Sartell. The site features visibility to 7,900 vehicles per day via County Road 29 and close access to HWY 15 & HWY 10, which has a traffic count 31,000 vehicles per day.

#### **LEASE OVERVIEW**

- 20' minimum clear height
- 2 dock doors and 1 drive up bay per 15,000 sf
- Landlord to provide an allowance for one bathroom and a grey shell space(5" concrete floor, 1 RTU, and 1 gas unit heater)
- 200 amp electrical service per 15,000 sf with the ability to upgrade to 800 amps as apart of Tenant Improvements
- TIA Negotiable
- Tenant has the ability to add a mezzanine in the office space