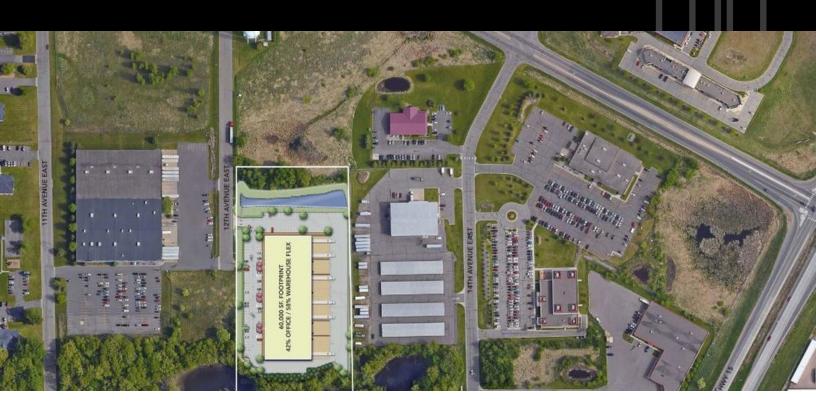

### LOCATION DESCRIPTION

Inventure Real Estate is pleased to present Sartell Industrial Flex Building. This projects offers an excellent lease opportunity or to purchase this land for your business in the City of Sartell. The site features visibility to 7,900 vehicles per day via County Road 29 and close access to HWY 15 & HWY 10, which has a traffic count 31,000 vehicles per day.

#### OFFERING SUMMARY

| Office Lease Rate:    | Negotiable         |
|-----------------------|--------------------|
| Warehouse Lease Rate: | Negotiable         |
| Available SF:         | 15,000 - 59,078 SF |
| Lot Size:             | 6.44 Acres         |
| Building Size:        | 59,078 SF          |