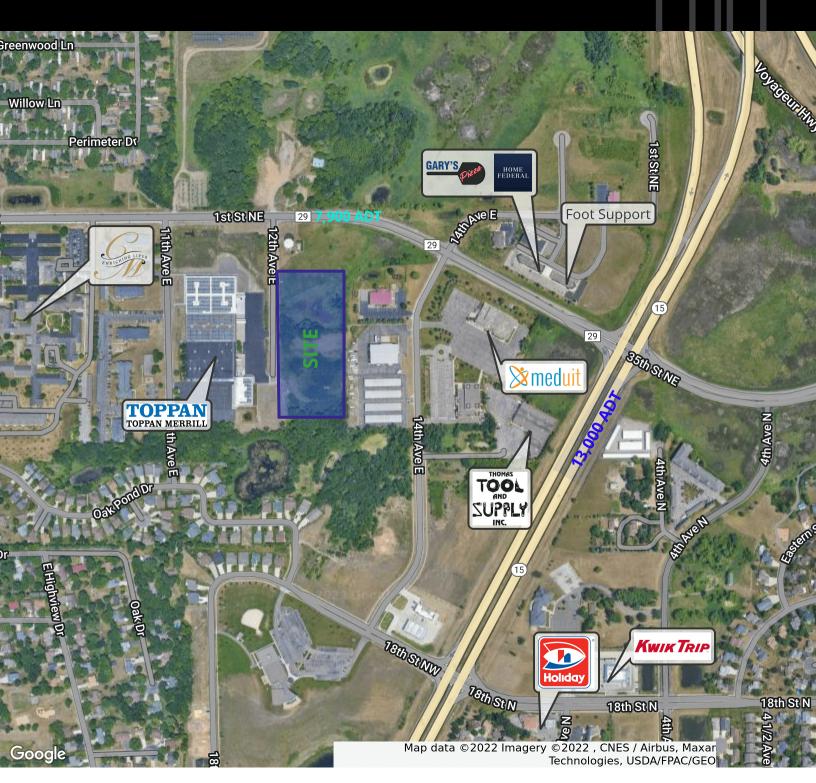

### LOCATION DESCRIPTION

Inventure Real Estate is pleased to present Sartell Industrial Flex Building. This projects offers an excellent lease opportunity or to purchase this land for your business in the City of Sartell. The site features visibility to 7,900 vehicles per day via County Road 29 and close access to HWY 15 & HWY 10, which has a traffic count 31,000 vehicles per day.

#### OFFERING SUMMARY

| Office Lease Rate:    | Negotiable         |
|-----------------------|--------------------|
| Warehouse Lease Rate: | Negotiable         |
| Available SF:         | 15,000 - 59,078 SF |
| Lot Size:             | 6.44 Acres         |
| Building Size:        | 59,078 SF          |