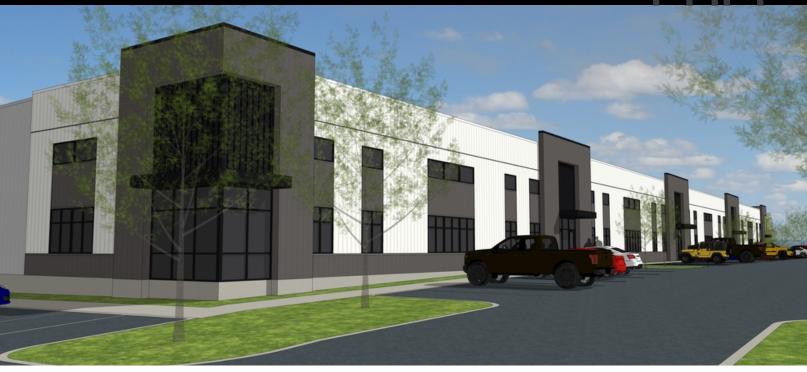

### LOCATION DESCRIPTION

Inventure Real Estate is pleased to present Sartell Industrial Flex Building. This projects offers an excellent lease opportunity or to purchase this land for your business in the City of Sartell. The site features visibility to 7,900 vehicles per day via County Road 29 and close access to HWY 15 & HWY 10, which has a traffic count 31,000 vehicles per day.

#### **LEASE OVERVIEW**

- 20' minimum clear height
- 2 dock doors and 1 drive up bay per 15,000 sf
- Landlord to provide an allowance for one bathroom and a grey shell space(5" concrete floor, 1 RTU, and 1 gas unit heater)
- 200 amp electrical service per 15,000 sf with the ability to upgrade to 800 amps as apart of Tenant Improvements
- TIA Negotiable
- Tenant has the ability to add a mezzanine in the office space