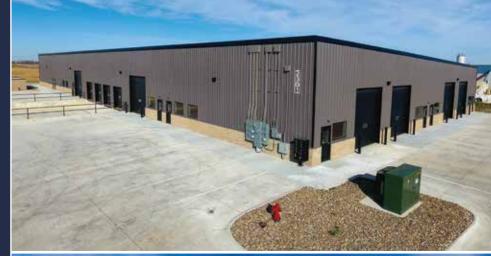

2301 Shiloh Rose Pkwy Bondurant, IA 50035

## **Property Details**

- Building Size: 32,160 SF
- Available Space: 1,770 SF - 14,280 SF
- Lease Rate: \$8.50 \$10.50/PSF NNN
- Availability: Immediate
- Zoning: M-1 Light Industrial
- Wall Height: 21' 24'
- Drive-In's: 5 1 (14' x 14') 4 (12' x 14')
- Dock Doors: 2