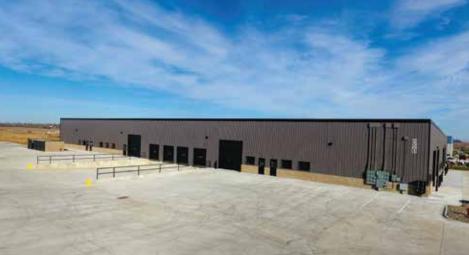

2301 Shiloh Rose Pkwy Bondurant, IA 50035

## **Property Details**

- Building Size: 32,160 SF
- Available Space: 1,770 SF - 14,280 SF
- Lease Rate: \$8.50 \$10.50/PSF NNN
- Availability: Immediate
- Zoning: M-1 Light Industrial
- Wall Height: 21' 24'
- Drive-In's: 5 1 (14' x 14') 4 (12' x 14')
- Dock Doors: 2