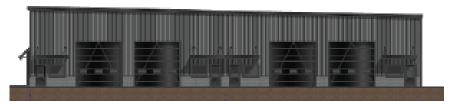

## **Property Details**

- Building Size: 32,160 SF
- Available Space: 1,770 SF - 14,280 SF
- Lease Rate: \$8.50 \$10.50/PSF NNN
- Availability: Immediate
- Zoning: M-1 Light Industrial
- Wall Height: 21' 24'
- Drive-In's: 5 1 (14' x 14') 4 (12' x 14')
- Dock Doors: 2

#### Lease Plan

2301 Shiloh Rose Pkwy Bondurant, IA 50035

West (Front)

South

\*Max Contiguous Space: 32,160 SF - Demising Walls Installed Based On Tenant's Need.

Dillon Temple (515) 669-1238 dillon@anglerealty.com Derek Temple (515) 601-5989 derek@templeres.com