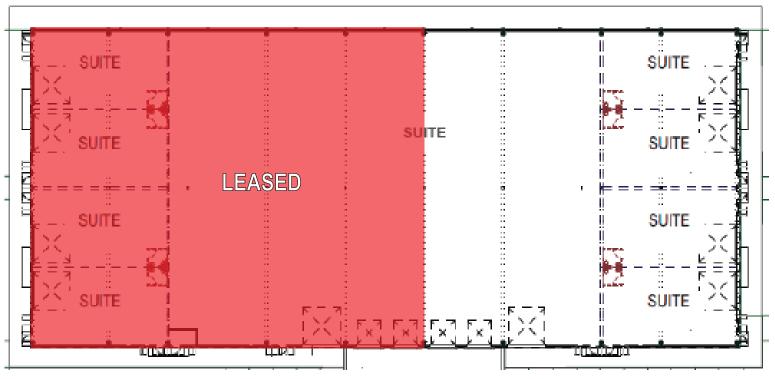

#### Lease Plan

2301 Shiloh Rose Pkwy Bondurant, IA 50035

West (Front)

South

\*Max Contiguous Space: 32,160 SF - Demising Walls Installed Based On Tenant's Need.

Dillon Temple (515) 669-1238 dillon@anglerealty.com Derek Temple (515) 601-5989 derek@templeres.com