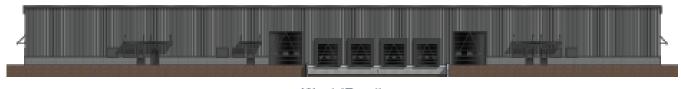

## **Property Details**

- Building Size: 32,160 SF
- Available Space: 1,770 SF - 14,280 SF
- Lease Rate: \$8.50 \$10.50/PSF NNN
- Availability: Immediate
- Zoning: M-1 Light Industrial
- Wall Height: 21' 24'
- Drive-In's: 5 1 (14' x 14') 4 (12' x 14')
- Dock Doors: 2

#### Lease Plan

2301 Shiloh Rose Pkwy Bondurant, IA 50035

West (Front)

South

\*Max Contiguous Space: 32,160 SF - Demising Walls Installed Based On Tenant's Need.

Dillon Temple (515) 669-1238 dillon@anglerealty.com Derek Temple (515) 601-5989 derek@templeres.com