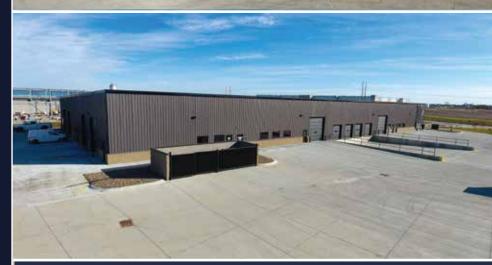

2301 Shiloh Rose Pkwy Bondurant, IA 50035

## **Property Details**

- Building Size: 32,160 SF
- Available Space: 1,770 SF - 14,280 SF
- Lease Rate: \$8.50 \$10.50/PSF NNN
- Availability: Immediate
- Zoning: M-1 Light Industrial
- Wall Height: 21' 24'
- Drive-In's: 5 1 (14' x 14') 4 (12' x 14')
- Dock Doors: 2