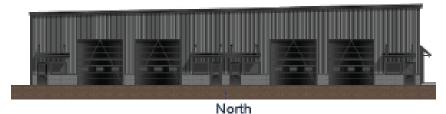

## **Property Details**

- Building Size: 32,160 SF
- Available Space: 1,770 SF - 14,280 SF
- Lease Rate: \$8.50 \$10.50/PSF NNN
- Availability: Immediate
- Zoning: M-1 Light Industrial
- Wall Height: 21' 24'
- Drive-In's: 5 1 (14' x 14') 4 (12' x 14')
- Dock Doors: 2

#### Lease Plan

2301 Shiloh Rose Pkwy Bondurant, IA 50035

West (Front)

South

\*Max Contiguous Space: 32,160 SF - Demising Walls Installed Based On Tenant's Need.

Dillon Temple (515) 669-1238 dillon@anglerealty.com Derek Temple (515) 601-5989 derek@templeres.com