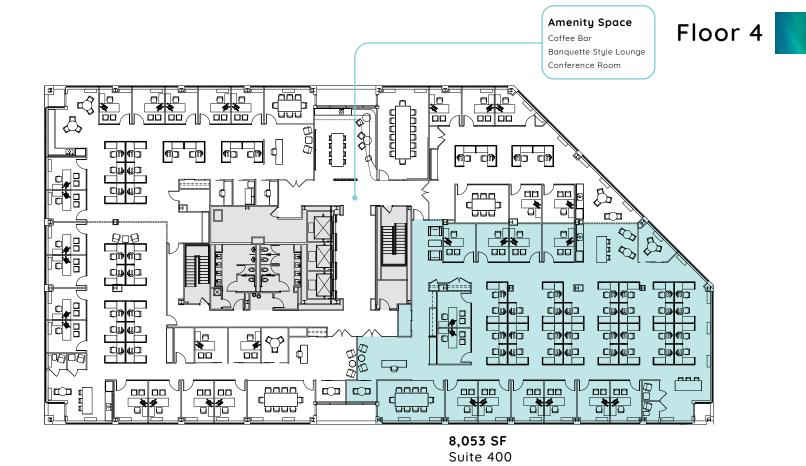

vel
2001 M Street NW, PH Level
3 Bethesda Metro Center, 12th Floor
77 K Street NE, PH level
Potomac Tower, 1001 19th Street N, 19th Floor
Bethesda Crescent, 7475 Wisconsin Ave., PH Level
Army Navy Building, 1627 Eye Street NW, 12th Floor
Arlington Tower, 1300 17th Street N, PH LevelArlington Tower,
1300 17th Street N, PH Level

#### Lounges

799 9th Street NW, PH Level
655 New York Ave NW, East Penthouse
2001 M Street NW, PH Level
3 Bethesda Metro Center, 12th Floor
Potomac Tower, 1001 19th Street N, 19th Floor
Army Navy Building, 1627 Eye St NW, 12th Floor
Arlington Tower, 1300 17th Street N, Lobby Level
Silverline Center, 7900 Westpark Drive, 1st Floor
Victor Building, PH Level
650 Massachusetts NW, Lobby Level
Silver Spring Metro Plaza, Plaza Level
1250 Connecticut Ave, Level 1C









# Ballston's New Caliber of Spec Suites









## Floor 5



## Floor 6







### **Key Building Facts**



Boutique 8-story, 150,000 SF office property



Multiple outdoor spaces: tenant balconies, terraces and a dedicated backward amenity



**Prominent Ballston location** 



Onsite lounge and conferencing facility (100-seat capacity)



Easy access to Metro, dining and entertainment



Fully equipped fitness center with lockers and showers



Availabilities include move-in ready spec suites up to full floors of approximately 21,000 SF



Garage parking – 1.4 spaces per 1,000 rsf leased



Fast-casual dining (Poke It Up) on the street level and additional retail in process



Exterior tenant signage opportunities

# **Brookfield**Properties

### Contacts

John Dragelin 703 891 8399