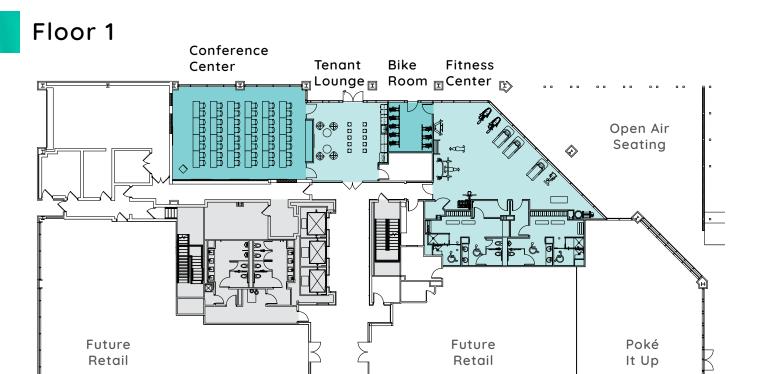

### **Key Building Facts**

Boutique 8-story, 150,000 SF office property

Multiple outdoor spaces: tenant balconies, terraces and a dedicated backward amenity

**Prominent Ballston location** 

Onsite lounge and conferencing facility (100-seat capacity)

Easy access to Metro, dining and entertainment

Fully equipped fitness center with lockers and showers

Availabilities include move-in ready spec suites up to full floors of approximately 21,000 SF

Garage parking – 1.4 spaces per 1,000 rsf leased

Fast-casual dining (Poke It Up) on the street level and additional retail in process

Exterior tenant signage opportunities