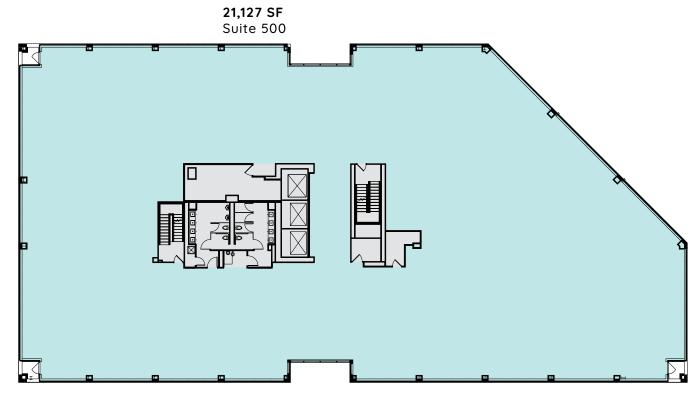

oor
77 K Street NE, PH level
Potomac Tower, 1001 19th Street N, 19th Floor
Bethesda Crescent, 7475 Wisconsin Ave., PH Level
Army Navy Building, 1627 Eye Street NW, 12th Floor
Arlington Tower, 1300 17th Street N, PH LevelArlington Tower,
1300 17th Street N, PH Level

#### Lounges

799 9th Street NW, PH Level
655 New York Ave NW, East Penthouse
2001 M Street NW, PH Level
3 Bethesda Metro Center, 12th Floor
Potomac Tower, 1001 19th Street N, 19th Floor
Army Navy Building, 1627 Eye St NW, 12th Floor
Arlington Tower, 1300 17th Street N, Lobby Level
Silverline Center, 7900 Westpark Drive, 1st Floor
Victor Building, PH Level
650 Massachusetts NW, Lobby Level
Silver Spring Metro Plaza, Plaza Level
1250 Connecticut Ave, Level 1C









# Ballston's New Caliber of Spec Suites









## Floor 5



## Floor 6







### **Key Building Facts**



Boutique 8-story, 150,000 SF office property



Multiple outdoor spaces: tenant balconies, terraces and a dedicated backward amenity



**Prominent Ballston location** 



Onsite lounge and conferencing facility (100-seat capacity)



Easy access to Metro, dining and entertainment



Fully equipped fitness center with lockers and showers



Availabilities include move-in ready spec suites up to full floors of approximately 21,000 SF



Garage parking – 1.4 spaces per 1,000 rsf leased



Fast-casual dining (Poke It Up) on the street level and additional retail in process



Exterior tenant signage opportunities

# **Brookfield**Properties

### Contacts

John Dragelin 703 891 8399 john.dragelin@jll.com **Lee Brinkman** 703 891 8373 lee.brinkm