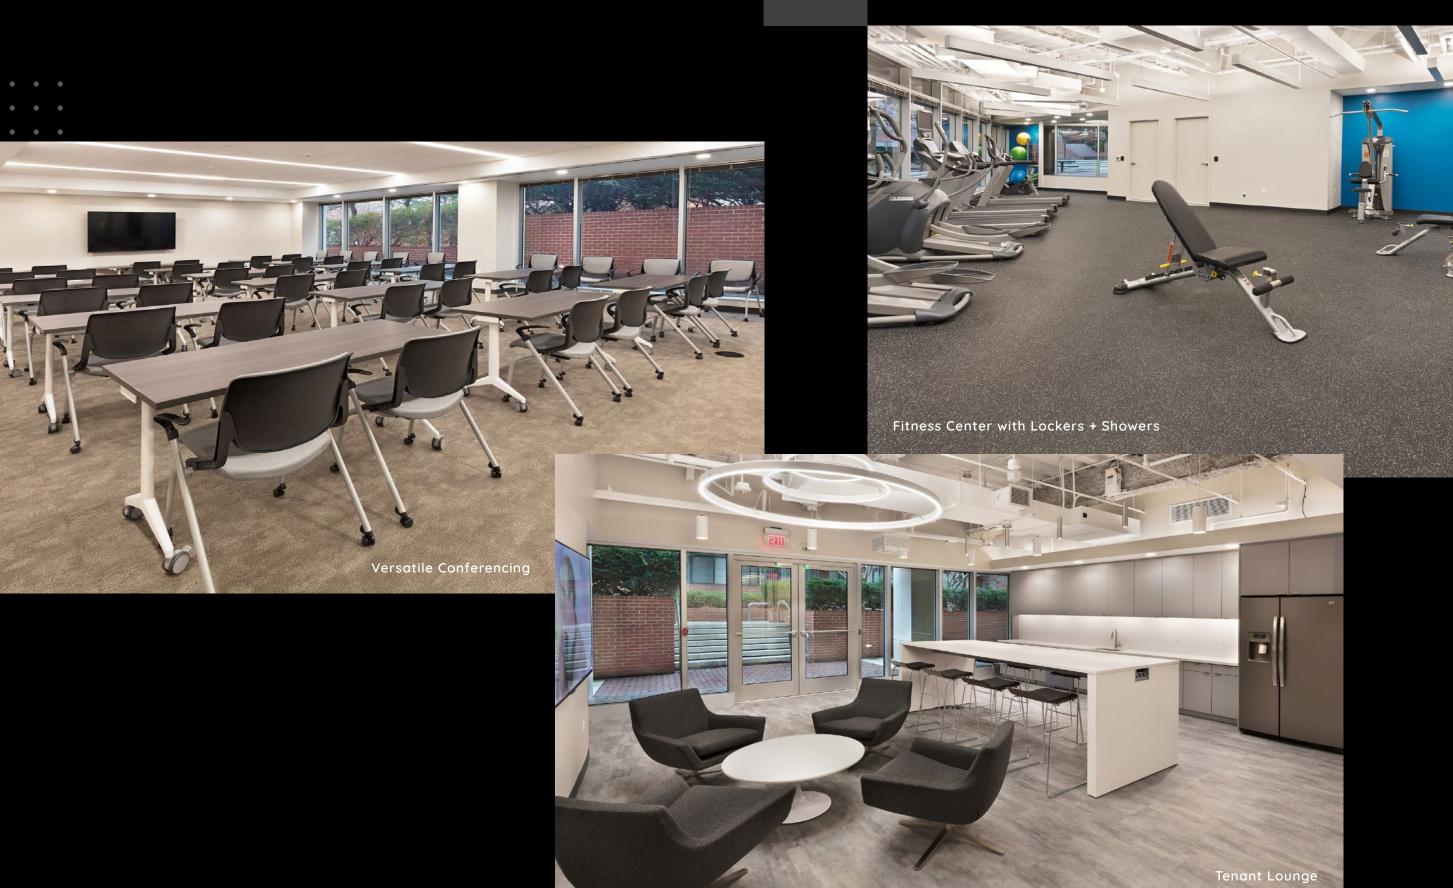

### The Amenity Experience

### **Key Building Facts**

Boutique 8-story, 150,000 SF office property

Multiple outdoor spaces: tenant balconies, terraces and a dedicated backward amenity

**Prominent Ballston location** 

Onsite lounge and conferencing facility (100-seat capacity)

Easy access to Metro, dining and entertainment

Fully equipped fitness center with lockers and showers

Availabilities include move-in ready spec suites up to full floors of approximately 21,000 SF

Garage parking – 1.4 spaces per 1,000 rsf leased