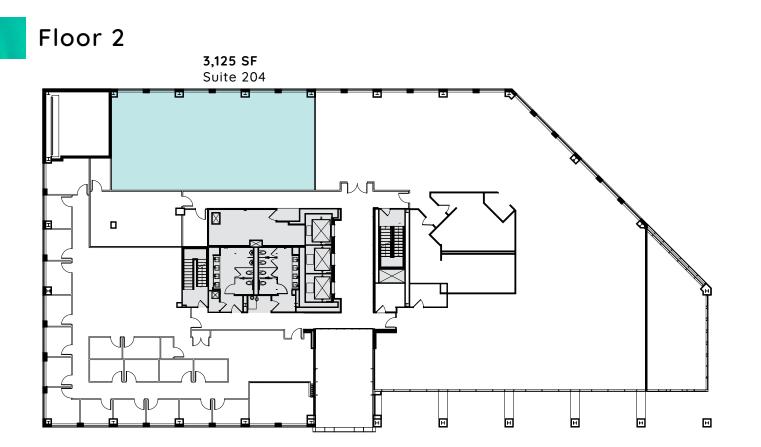

Level
2001 M Street NW, PH Level
3 Bethesda Metro Center, 12th Floor
77 K Street NE, PH level
Potomac Tower, 1001 19th Street N, 19th Floor
Bethesda Crescent, 7475 Wisconsin Ave., PH Level
Army Navy Building, 1627 Eye Street NW, 12th Floor
Arlington Tower, 1300 17th Street N, PH LevelArlington Tower,
1300 17th Street N, PH Level

#### Lounges

799 9th Street NW, PH Level
655 New York Ave NW, East Penthouse
2001 M Street NW, PH Level
3 Bethesda Metro Center, 12th Floor
Potomac Tower, 1001 19th Street N, 19th Floor
Army Navy Building, 1627 Eye St NW, 12th Floor
Arlington Tower, 1300 17th Street N, Lobby Level
Silverline Center, 7900 Westpark Drive, 1st Floor
Victor Building, PH Level
650 Massachusetts NW, Lobby Level
Silver Spring Metro Plaza, Plaza Level
1250 Connecticut Ave, Level 1C









# Ballston's New Caliber of Spec Suites









## Floor 5



## Floor 6







### **Key Building Facts**



Boutique 8-story, 150,000 SF office property



Multiple outdoor spaces: tenant balconies, terraces and a dedicated backward amenity



**Prominent Ballston location** 



Onsite lounge and conferencing facility (100-seat capacity)



Easy access to Metro, dining and entertainment



Fully equipped fitness center with lockers and showers



Availabilities include move-in ready spec suites up to full floors of approximately 21,000 SF



Garage parking – 1.4 spaces per 1,000 rsf leased



Fast-casual dining (Poke It Up) on the street level and additional retail in process



Exterior tenant signage opportunities

# **Brookfield**Properties

### Contacts

John Dragelin 703 891 83