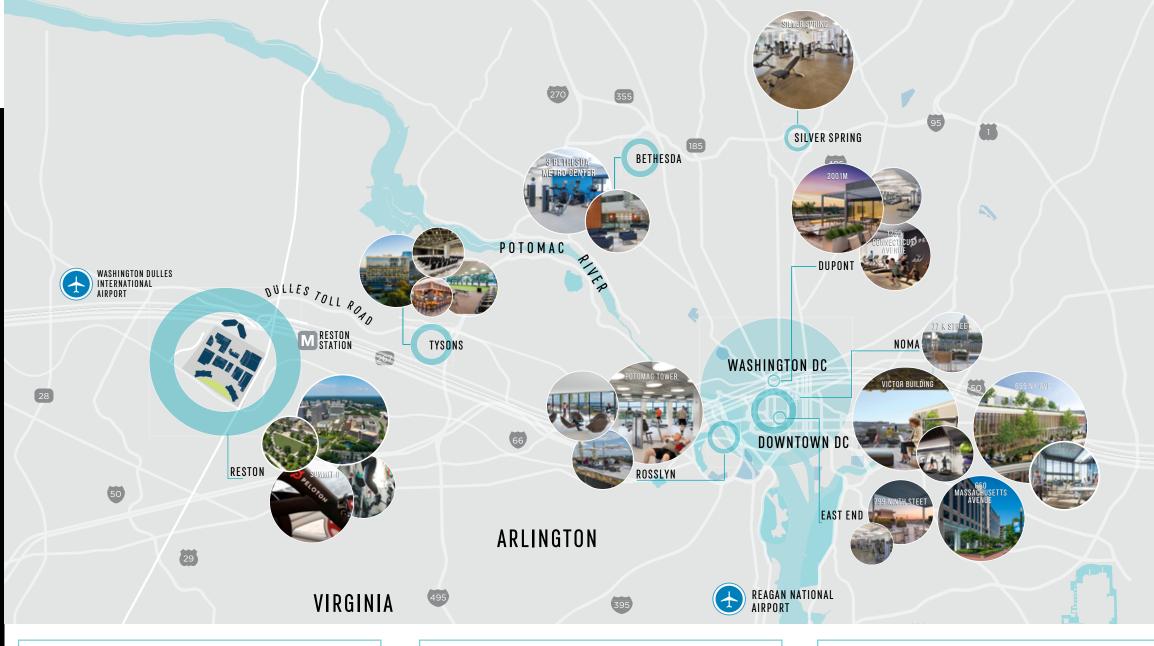

#### **Fitness Centers**

Victor Building, 750 9th Street NW, Level P3 655 New York Ave NW, Mezzanine Level 1250 Connecticut Avenue NW, Level 1C 799 9th Street NW. 2nd Floor 650 Massachusetts Avenue NW. 2nd Floor 2001 M Street NW. 1st Floor 3 Bethesda Metro Center, Mezzanine Level 7475 Wisconsin Avenue, Bethesda, Metro Level Silver Spring Metro Plaza, Plaza Level Summit II, 2000 Edmund Halley Drive, Lower Level Halley Rise, 12018 Sunrise Valley Drive, 1st Floor 77 K Street NE, 1st Floor Potomac Tower, 1001 19th Street N, 6th Floor 2000 M Street NW, B Level 1600 Wilson Boulevard, 14th Floor Arlington Tower, 1300 17th Street N, Lobby Level Silverline Center, 7900 Westpark Drive, 1st Floor 1775 Eue Street, NW, 1st Floor 4401 N Fairfax Drive, 1st Floor - Coming Soon

#### **Fitness Studios**

Victor Building, 750 9th Street NW, Lobby Level 655 New York Ave NW, Mezzanine Level 2001 M Street NW, 1st Floor Potomac Tower, 1001 19th Street N, Level P3

### **Rooftop Terraces**

Victor Building, 750 9th Street NW, PH Level
655 New York Ave NW, East and West PH Levels
799 9th Street NW, PH Level
2001 M Street NW, PH Level
3 Bethesda Metro Center, 12th Floor
77 K Street NE, PH level
Potomac Tower, 1001 19th Street N, 19th Floor
Bethesda Crescent, 7475 Wisconsin Ave., PH Level
Army Navy Building, 1627 Eye Street NW, 12th Floor
Arlington Tower, 1300 17th Street N, PH LevelArlington Tower,
1300 17th Street N, PH Level

#### Lounges

799 9th Street NW, PH Level
655 New York Ave NW, East Penthouse
2001 M Street NW, PH Level
3 Bethesda Metro Center, 12th Floor
Potomac Tower, 1001 19th Street N, 19th Floor
Army Navy Building, 1627 Eye St NW, 12th Floor
Arlington Tower, 1300 17th Street N, Lobby Level
Silverline Center, 7900 Westpark Drive, 1st Floor
Victor Building, PH Level
650 Massachusetts NW, Lobby Level
Silver Spring Metro Plaza, Plaza Level
1250 Connecticut Ave, Level 1C