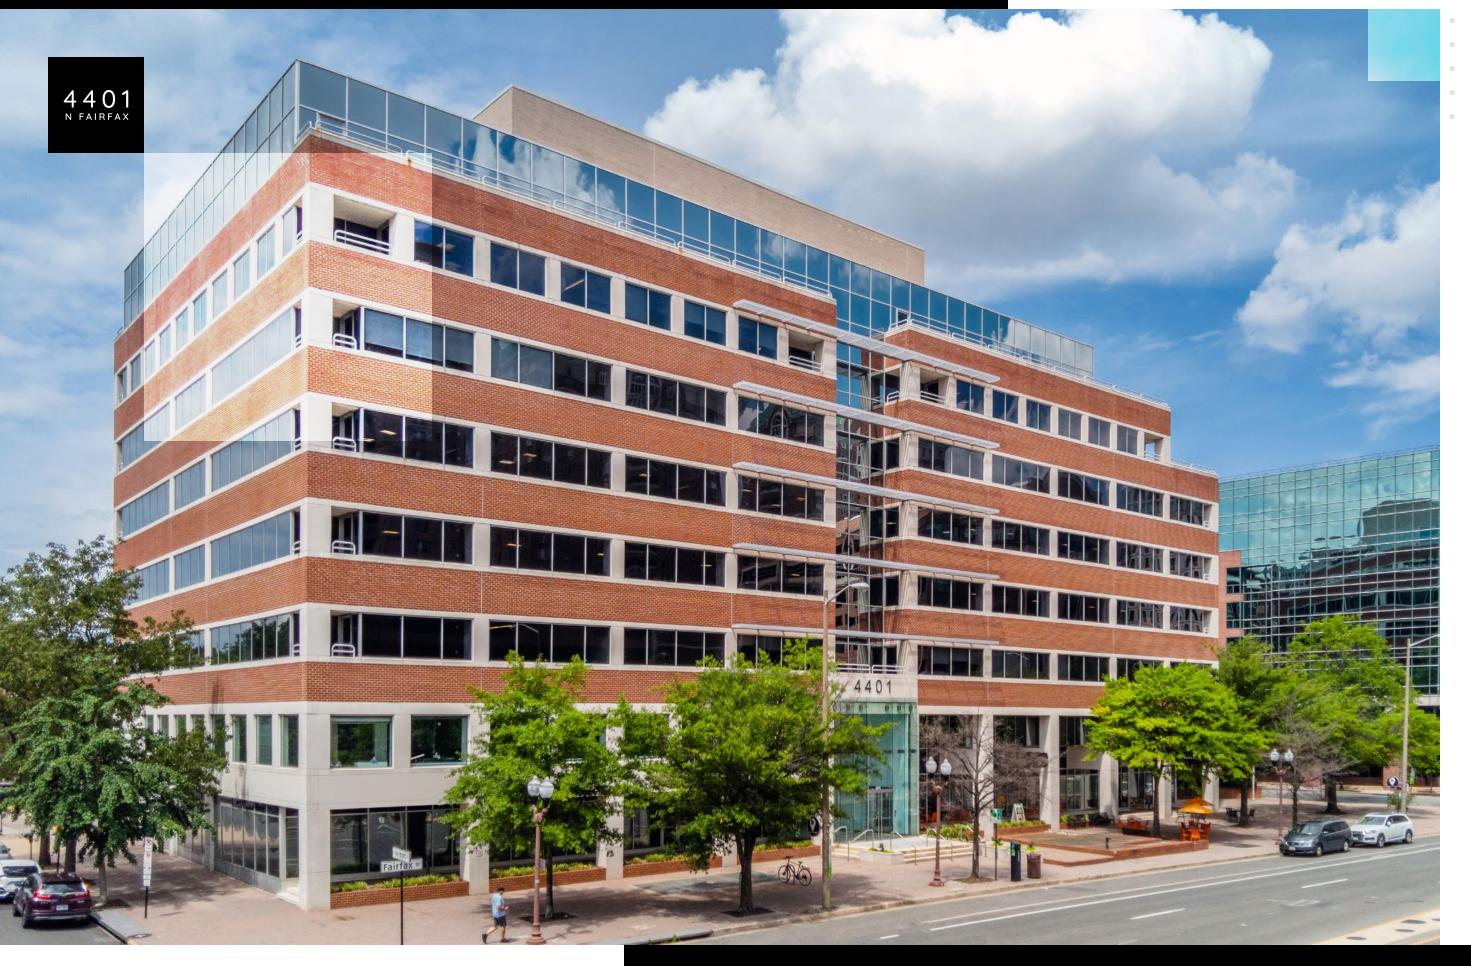

**Brookfield** 

**Properties** 

4 4 0 1 N FAIRFAX

### **Key Building Facts**

Boutique 8-story, 150,000 SF office property

Multiple outdoor spaces: tenant balconies, terraces and a dedicated backward amenity

**Prominent Ballston location** 

Onsite lounge and conferencing facility (100-seat capacity)

Easy access to Metro, dining and entertainment

Fully equipped fitness center with lockers and showers

Availabilities include move-in ready spec suites up to full floors of approximately 21,000 SF

Garage parking – 1.4 spaces per 1,000 rsf leased

Fast-casual dining (Poke It Up) on the street level and additional retail in process

Exterior tenant signage opportunities