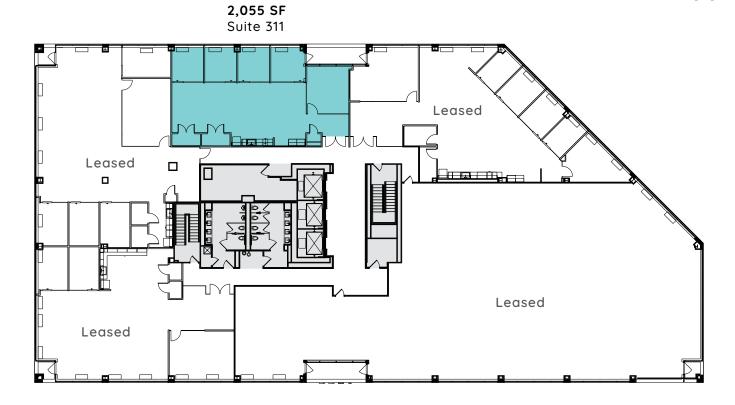

H Level
2001 M Street NW, PH Level
3 Bethesda Metro Center, 12th Floor
77 K Street NE, PH level
Potomac Tower, 1001 19th Street N, 19th Floor
Bethesda Crescent, 7475 Wisconsin Ave., PH Level
Army Navy Building, 1627 Eye Street NW, 12th Floor
Arlington Tower, 1300 17th Street N, PH LevelArlington Tower,
1300 17th Street N, PH Level

#### Lounges

799 9th Street NW, PH Level
655 New York Ave NW, East Penthouse
2001 M Street NW, PH Level
3 Bethesda Metro Center, 12th Floor
Potomac Tower, 1001 19th Street N, 19th Floor
Army Navy Building, 1627 Eye St NW, 12th Floor
Arlington Tower, 1300 17th Street N, Lobby Level
Silverline Center, 7900 Westpark Drive, 1st Floor
Victor Building, PH Level
650 Massachusetts NW, Lobby Level
Silver Spring Metro Plaza, Plaza Level
1250 Connecticut Ave, Level 1C









# Ballston's New Caliber of Spec Suites









## Floor 5



## Floor 6







### **Key Building Facts**



Boutique 8-story, 150,000 SF office property



Multiple outdoor spaces: tenant balconies, terraces and a dedicated backward amenity



**Prominent Ballston location** 



Onsite lounge and conferencing facility (100-seat capacity)



Easy access to Metro, dining and entertainment



Fully equipped fitness center with lockers and showers



Availabilities include move-in ready spec suites up to full floors of approximately 21,000 SF



Garage parking – 1.4 spaces per 1,000 rsf leased



Fast-casual dining (Poke It Up) on the street level and additional retail in process



Exterior tenant signage opportunities

# **Brookfield**Properties

### Contacts

John Dragelin 703 891