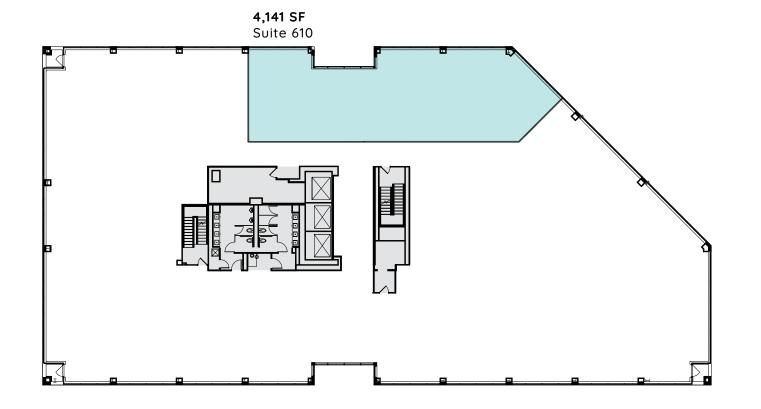

t NE, PH level
Potomac Tower, 1001 19th Street N, 19th Floor
Bethesda Crescent, 7475 Wisconsin Ave., PH Level
Army Navy Building, 1627 Eye Street NW, 12th Floor
Arlington Tower, 1300 17th Street N, PH LevelArlington Tower,
1300 17th Street N, PH Level

#### Lounges

799 9th Street NW, PH Level
655 New York Ave NW, East Penthouse
2001 M Street NW, PH Level
3 Bethesda Metro Center, 12th Floor
Potomac Tower, 1001 19th Street N, 19th Floor
Army Navy Building, 1627 Eye St NW, 12th Floor
Arlington Tower, 1300 17th Street N, Lobby Level
Silverline Center, 7900 Westpark Drive, 1st Floor
Victor Building, PH Level
650 Massachusetts NW, Lobby Level
Silver Spring Metro Plaza, Plaza Level
1250 Connecticut Ave, Level 1C









# Ballston's New Caliber of Spec Suites









## Floor 5



## Floor 6







### **Key Building Facts**



Boutique 8-story, 150,000 SF office property



Multiple outdoor spaces: tenant balconies, terraces and a dedicated backward amenity



**Prominent Ballston location** 



Onsite lounge and conferencing facility (100-seat capacity)



Easy access to Metro, dining and entertainment



Fully equipped fitness center with lockers and showers



Availabilities include move-in ready spec suites up to full floors of approximately 21,000 SF



Garage parking – 1.4 spaces per 1,000 rsf leased



Fast-casual dining (Poke It Up) on the street level and additional retail in process



Exterior tenant signage opportunities

# **Brookfield**Properties

### Contacts

John Dragelin 703 891 8399 john.dragelin@jll.com **Lee Brinkman** 703 891 8373 lee.brinkman@jll.com Dav