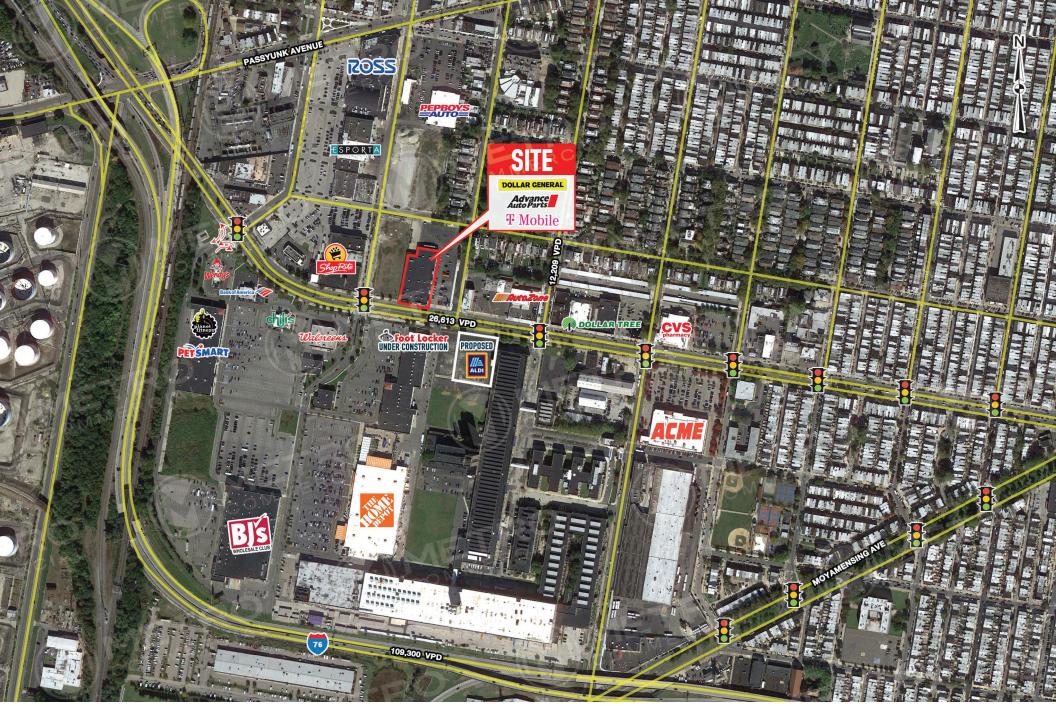

# property highlights.

- Girard Plaza is an easy-to-reach destination shopping center
- Strategically positioned on the corner of S 22nd Street and W Oregon Avenue
- Close proximity to Quartermaster and South
   Philadelphia Shopping Centers
- Area Retailers include: BJ's, ShopRite, Home Depot, Petsmart, Planet Fitness, & Ross
- Owned & managed by: CC

### stats.

|  | 2021 DEMOGRAPHICS*                                 | 0.5 MILES | 1 MILE   | 2 MILES  |
|--|----------------------------------------------------|-----------|----------|----------|
|  | EST. POPULATION                                    | 9,584     | 50,456   | 162,515  |
|  | EST. HOUSEHOLDS                                    | 3,829     | 20,215   | 67,483   |
|  | EST. AVG. HH INCOME                                | \$65,774  | \$70,828 | \$85,849 |
|  | WEST OREGON AVE RAFFIC COUNT: 18,507VPD *ESRI 2021 |           |          |          |