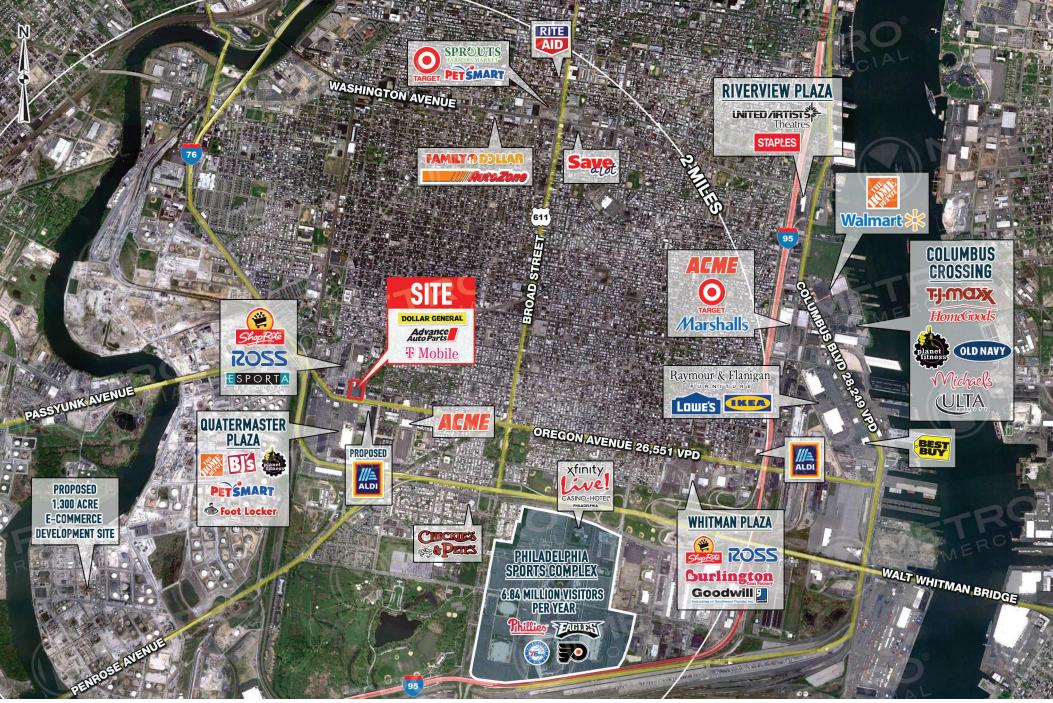

# property highlights.

- Girard Plaza is an easy-to-reach destination shopping center
- Strategically positioned on the corner of S 22nd Street and W Oregon Avenue
- Close proximity to Quartermaster and South
   Philadelphia Shopping Centers
- Area Retailers include: BJ's, ShopRite, Home Depot, Petsmart, Planet Fitness, & Ross
- Owned & managed by: CC