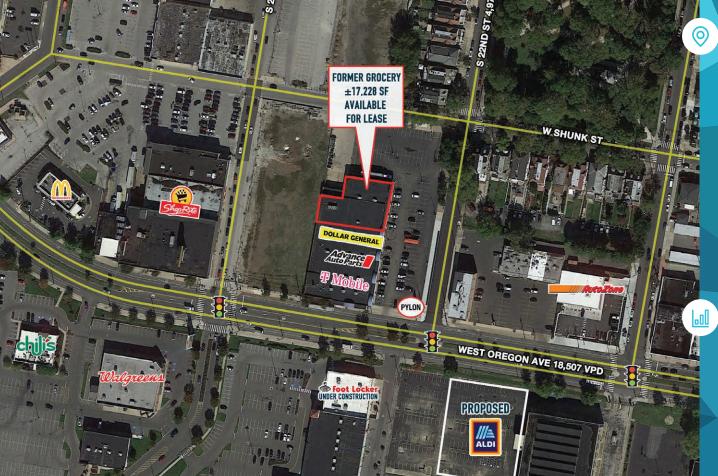

## GIRARD PLAZA **2201–25 W OREGON AVENUE** PHILADELPHIA, PA 19145

#### ±17,228 SF AVAILABLE FOR LEASE

JOIN

# property highlights.

- Girard Plaza is an easy-to-reach destination shopping center
- Strategically positioned on the corner of S 22nd Street and W Oregon Avenue
- Close proximity to Quartermaster and South
   Philadelphia Shopping Centers
- Area Retailers include: BJ's, ShopRite, Home Depot, Petsmart, Planet Fitness, & Ross
- Owned & managed by: CC

### stats.

|  | 2021 DEMOGRAPHICS*                                 | 0.5 MILES | 1 MILE   | 2 MILES  |
|--|----------------------------------------------------|-----------|----------|----------|
|  | EST. POPULATION                                    | 9,584     | 50,456   | 162,515  |
|  | EST. HOUSEHOLDS                                    | 3,829     | 20,215   | 67,483   |
|  | EST. AVG. HH INCOME                                | \$65,774  | \$70,828 | \$85,849 |
|  | WEST OREGON AVE RAFFIC COUNT: 18,507VPD *ESRI 2021 |           |          |          |