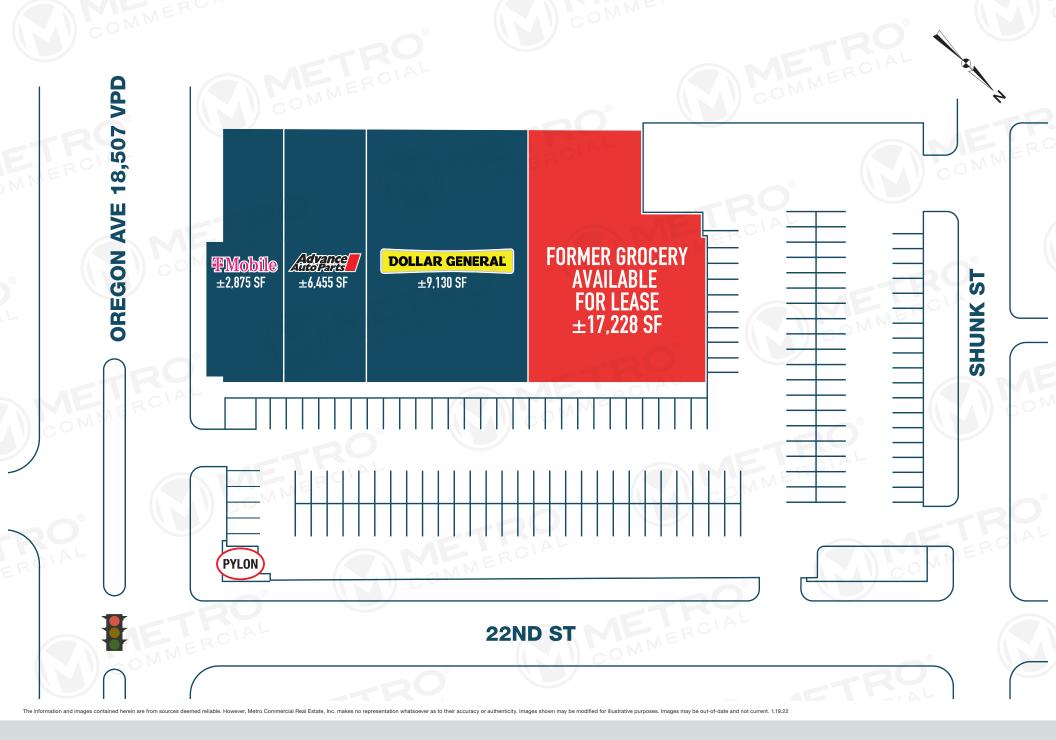

#### ±17,228 SF AVAILABLE FOR LEASE

JOIN

# property highlights.

- Girard Plaza is an easy-to-reach destination shopping center
- Strategically positioned on the corner of S 22nd Street and W Oregon Avenue
- Close proximity to Quartermaster and South
   Philadelphia Shopping Centers
- Area Retailers include: BJ's, ShopRite, Home Depot, Petsmart, Planet Fitness, & Ross
- Owned & managed by: CC