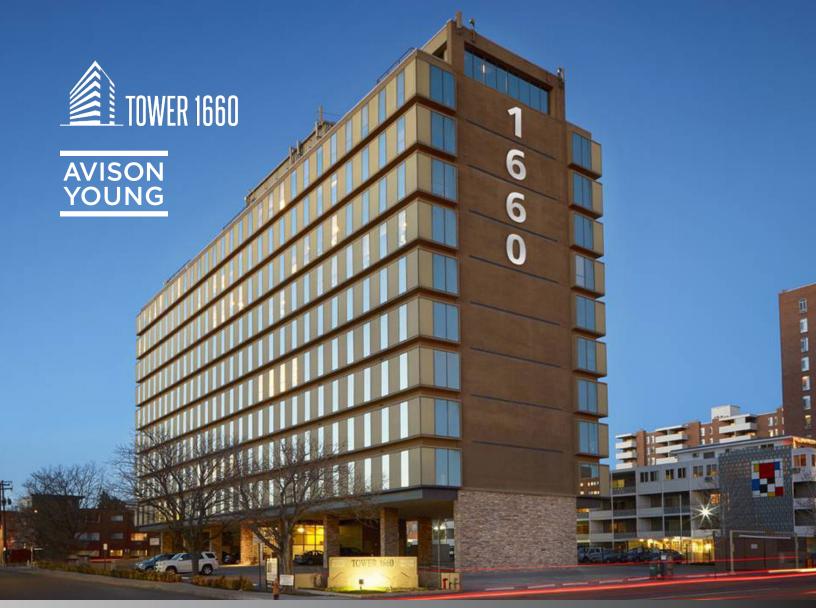

**Building Size** 111,103 SF

On-site property manager

Year Built 1973

Mountain views

Parking Ratio 3.00/1,000 SF

Multiple size common conference rooms

**Lease Rate** \$22.00 - \$23.00/ FSG

Heated covered parking available

Floors Eleven (11)

On-site EV charging stations

15 minute walk to Colorado Station

20 minute walk to Infinity Park

Proximate to Cherry Creek multi-use trail

Walk score of 89, very walkable