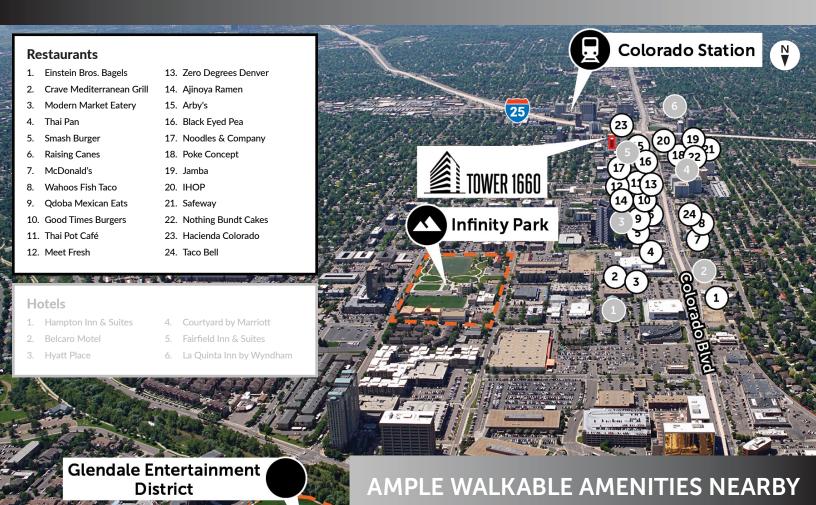

Floors Eleven (11)

On-site EV charging stations

15 minute walk to Colorado Station

20 minute walk to Infinity Park

Proximate to Cherry Creek multi-use trail

Walk score of 89, very walkable